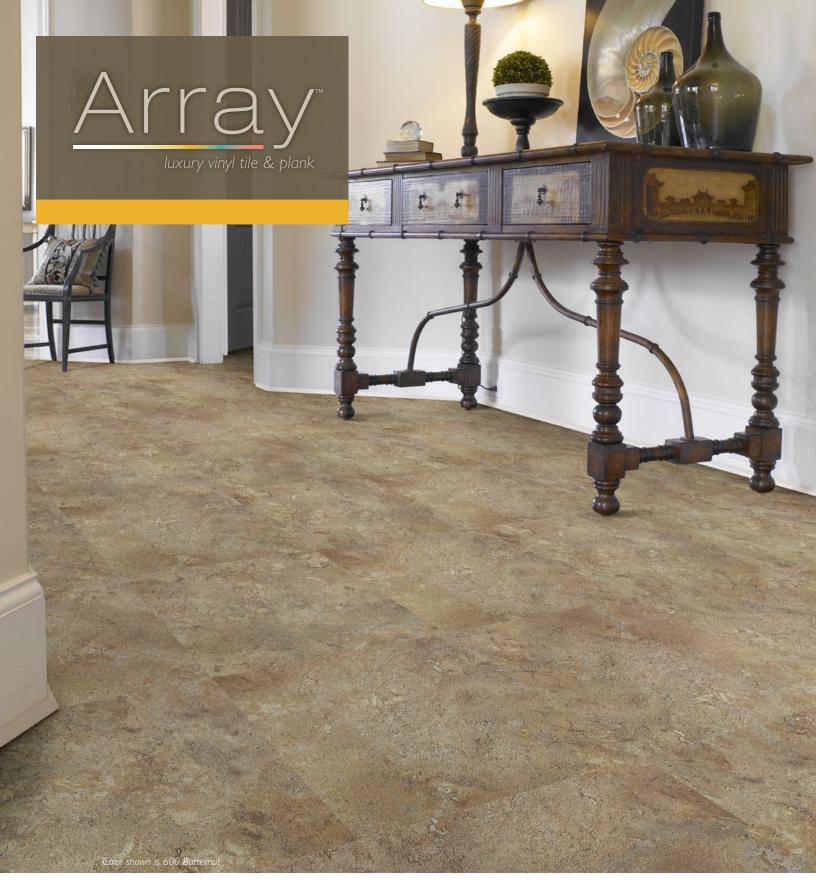

## Sumter Tile

#### **Features**

- Natural stone visual in 18" x 18" format
- Light embossing creates great detail and clarity of design and color
- 3 neutral colors: Butternut, Lunar, and Oyster
- Up-to-date styling and color
- Virgin vinyl that's durable and easy to clean
- 2-mm thickness, 6-mil wear layer
- 7-year warranty

# Style0030VSize18" x 18"Thickness2mmWear Layer6 milFinishPolyurethaneInstallationAdhesive (full spread)

This Shaw product can be installed above, on or below ground level.