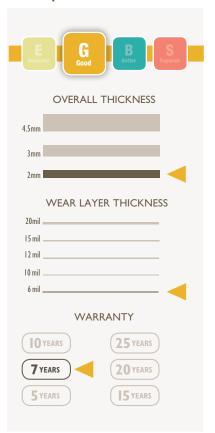

#### **Features**

- Natural stone visual in 18" x 18" format
- Light embossing creates great detail and clarity of design and color
- 3 neutral colors: Butternut, Lunar, and Oyster
- Up-to-date styling and color
- Virgin vinyl that's durable and easy to clean
- 2-mm thickness, 6-mil wear layer
- 7-year warranty

# Style0030VSize18" x 18"Thickness2mmWear Layer6 milFinishPolyurethaneInstallationAdhesive (full spread)

This Shaw product can be installed above, on or below ground level.