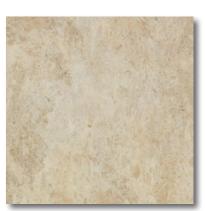

Shaw Industries, Inc. PO Drawer 2128, Mail Drop 02601 Dalton, GA 30722-2128 1-800-441-7429

## Sumter Tile

#### **Features**

- Natural stone visual in 18" x 18" format
- Light embossing creates great detail and clarity of design and color
- 3 neutral colors: Butternut, Lunar, and Oyster
- Up-to-date styling and color
- Virgin vinyl that's durable and easy to clean
- 2-mm thickness, 6-mil wear layer
- 7-year warranty

## **Specifications**

# Style0030VSize18" x 18"Thickness2mmWear Layer6 milFinishPolyurethaneInstallationAdhesive (full spread)



This Shaw product can be installed above, on or below ground level.

### Colors



100 Lunar



200 Oyster



600 Butternut

### Comparison Guide