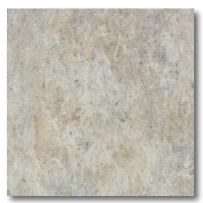

Shaw Industries, Inc. PO Drawer 2128, Mail Drop 02601 Dalton, GA 30722-2128 1-800-441-7429

## Sumter Tile

#### **Features**

- Natural stone visual in 18" x 18" format
- Light embossing creates great detail and clarity of design and color
- 3 neutral colors: Butternut, Lunar, and Oyster
- Up-to-date styling and color
- Virgin vinyl that's durable and easy to clean
- 2-mm thickness, 6-mil wear layer
- 7-year warranty

## **Specifications**

# Style0030VSize18" x 18"Thickness2mmWear Layer6 milFinishPolyurethaneInstallationAdhesive (full spread)



This Shaw product can be installed above, on or below ground level.

### Colors



100 Lunar



200 Oyster



600 Butternut

### Comparison Guide