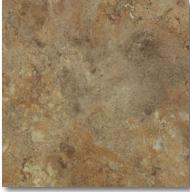

Shaw Industries, Inc. PO Drawer 2128, Mail Drop 02601 Dalton, GA 30722-2128 1-800-441-7429

## Sumter Tile

#### **Features**

- Natural stone visual in 18" x 18" format
- Light embossing creates great detail and clarity of design and color
- 3 neutral colors: Butternut, Lunar, and Oyster
- Up-to-date styling and color
- Virgin vinyl that's durable and easy to clean
- 2-mm thickness, 6-mil wear layer
- 7-year warranty

## **Specifications**

# Style0030VSize18" x 18"Thickness2mmWear Layer6 milFinishPolyurethaneInstallationAdhesive (full spread)



This Shaw product can be installed above, on or below ground level.

### Colors



100 Lunar



200 Oyster



600 Butternut

### Comparison Guide