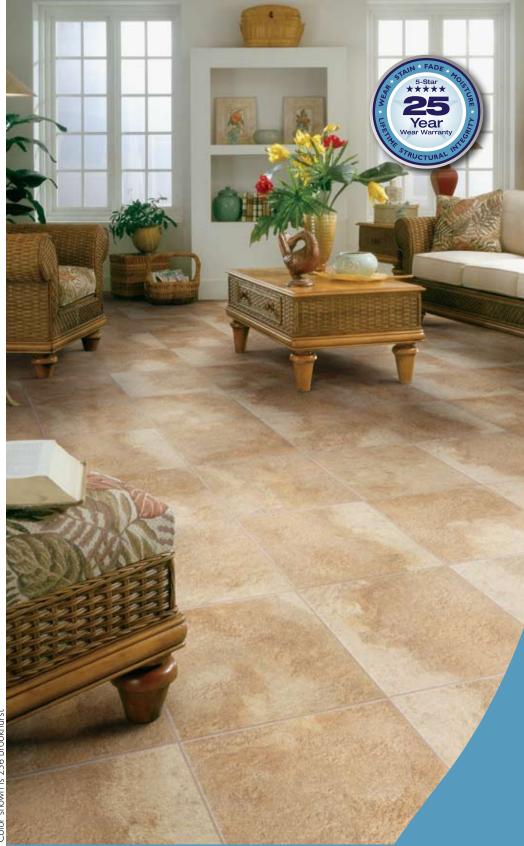

## Majestic Grandeur — SL206

Majestic Grandeur showcases 16" wide slate and natural Stone tile looks in eight colors that are truly amazing.

#### **Specifications**

| style              | Majestic Grandeur sl206           |
|--------------------|-----------------------------------|
| thickness          | 5/16" (8 mm)                      |
| length             | 479/16"                           |
| width              | I 5 <sup>7</sup> / <sub>8</sub> " |
| sq. ft. per carton | 26.18                             |