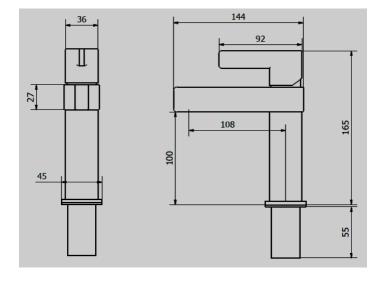

# **DAZE – MONO BASIN MIXER**

Barcode: 5093608901003

**Product Code: DAZ001** 

Finishes: Chrome

**Product Type: Mono Basin Mixer** 

Water Pressure: MP – 0.5 bar Pressure Minimum

Standards: BS EN 200

Weights: 1.22KG

Notes: Supplied with Flexi Tails and Fittings and Push Waste



## **Technical Drawing**



#### **Flow Rate**

| 0.1 BAR L.P 1 | 2 L/M   |  |  |
|---------------|---------|--|--|
| 0.2 BAR L.P 2 | 2.5 L/M |  |  |
| 0.5 BAR M.P   | 3.2 L/M |  |  |
| 1.0 BAR H.P 1 | 5 L/M   |  |  |
| 2.0 BAR H.P 2 | 6 L/M   |  |  |
| 3.0 BAR H.P 3 | 8 L/M   |  |  |

### **Packaging Details**

| CODE:  | Description | INDIVIDUAL BOX | WEIGHTS (KG) | PRODUCTS | CARTON     | CARTON   |
|--------|-------------|----------------|--------------|----------|------------|----------|
|        |             | SIZES (CM)     |              | PER      | SIZE       | WEIGHT   |
|        |             |                |              | CARTON   |            | COMPLETE |
| DAZ001 | Daze Mono   | 32*18.5*6.5    | 1.22         | 18       | 57.5*33*42 | 22       |
|        | Basin Mixer |                |