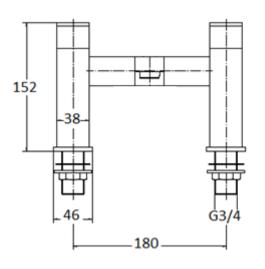

# **GENTO – BATH FILLER**

Barcode: 5090208501008

**Product Code: GET003** 

Finishes: Chrome

**Product Type: Bath Filler** 

Water Pressure: LP2 – 0.2 bar Pressure Minimum

Standards: BS EN 200

Weights: 3.272KG

**Notes: Supplied with Fittings** 



## **Technical Drawing**





#### Flow Rate

| 0.1 BAR L.P 1 | 11 L/M   |  |  |
|---------------|----------|--|--|
| 0.2 BAR L.P 2 | 15.2 L/M |  |  |
| 0.5 BAR M.P   | 18 L/M   |  |  |
| 1.0 BAR H.P 1 | 19.2 L/M |  |  |
| 2.0 BAR H.P 2 | 28.4 L/M |  |  |
| 3.0 BAR H.P 3 | 33 L/M   |  |  |

### **Packaging Details**

| CODE:  | Description          | INDIVIDUAL BOX | WEIGHTS | PRODUCTS | CARTON SIZE  | CARTON   |
|--------|----------------------|----------------|---------|----------|--------------|----------|
|        |                      | SIZES (CM)     | (KG)    | PER      |              | WEIGHT   |
|        |                      |                |         | CARTON   |              | COMPLETE |
| GET003 | Gento Bath<br>Filler | 25*15.5*21     | 3.272   | 6        | 48.5*26*44.5 | 20       |

The information