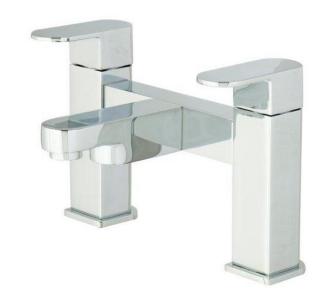

# **GENTO – BATH FILLER**

Barcode: 5090208501008

**Product Code: GET003** 

Finishes: Chrome

**Product Type: Bath Filler** 

Water Pressure: LP2 – 0.2 bar Pressure Minimum

Standards: BS EN 200

Weights: 3.272KG