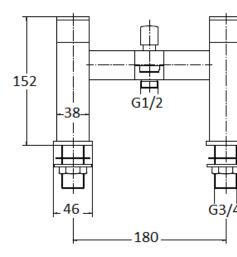

**Cassellie** PRODUCT SPECIFICATION

## **GENTO – BATH SHOWER MIXER**

Barcode: 5090208401001

Product Code: GET002

Finishes: Chrome

Product Type: Bath Shower Mixer

Water Pressure: LP2 – 0.2 bar Pressure Minimum

Standards: BS EN 200

Weights: 3.765KG

Notes: Supplied with Bracket, Handset and Shower Hose



## **Technical Drawing**





## **Flow Rate**

| 0.1 BAR L.P 1 | 11.2 L/M |  |  |
|---------------|----------|--|--|
| 0.2 BAR L.P 2 | 15 L/M   |  |  |
| 0.5 BAR M.P   | 17.8 L/M |  |  |
| 1.0 BAR H.P 1 | 19.2 L/M |  |  |
| 2.0 BAR H.P 2 | 28.4 L/M |  |  |
| 3.0 BAR H.P 3 | 33 L/M   |  |  |

## **Packaging Details**

| CODE:  | Description                | INDIVIDUAL BOX | WEIGHTS | PRODUCTS | CARTON SIZE  | CARTON   |
|--------|----------------------------|----------------|---------|----------|--------------|----------|
|        |                            | SIZES (CM)     | (KG)    | PER      |              | WEIGHT   |
|        |                            |                |         | CARTON   |              | COMPLETE |
| GET002 | Gento Bath<br>Shower Mixer | 25*15.5*21     | 3.765   | 6        | 48.5*26*44.5