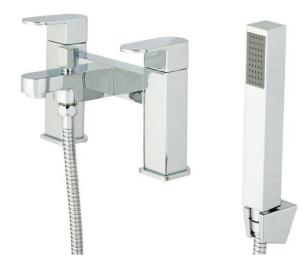

## **GENTO – BATH SHOWER MIXER**

Barcode: 5090208401001

Product Code: GET002

Finishes: Chrome

Product Type: Bath Shower Mixer

Water Pressure: LP2 – 0.2 bar Pressure Minimum

Standards: BS EN 200

Weights: 3.765KG

Notes: Supplied with Bracket, Handset and Shower Hose