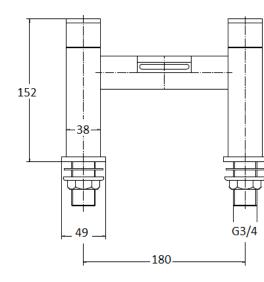

## **SPENDO – BATH FILLER**

Barcode: 5090208201007

Product Code: SPO003

Finishes: Chrome

**Product Type: Bath Filler** 

Water Pressure: MP – 0.5 bar Pressure Minimum

Standards: BS EN 200

Weights: 2.75KG

**Notes:** Supplied with Fittings



## **Technical Drawing**





## **Flow Rate**

| 0.1 BAR L.P 1 | 9.5 L/M  |  |  |
|---------------|----------|--|--|
| 0.2 BAR L.P 2 | 11.2 L/M |  |  |
| 0.5 BAR M.P   | 13 L/M   |  |  |
| 1.0 BAR H.P 1 | 14 L/M   |  |  |
| 2.0 BAR H.P 2 | 26 L/M   |  |  |
| 3.0 BAR H.P 3 | 32 L/M   |  |  |

## **Packaging Details**

| CODE:  | Description           | INDIVIDUAL BOX | WEIGHTS | PRODUCTS | CARTON SIZE  | CARTON   |
|--------|-----------------------|----------------|---------|----------|--------------|----------|
|        |                       | SIZES (CM)     | (KG)    | PER      |              | WEIGHT   |
|        |                       |                |         | CARTON   |              | COMPLETE |
| SPO003 | Spendo Bath<br>Filler | 25*15.5*21     | 2.75    | 6        | 48.5*26*44.5 | 17.5     |

The inform