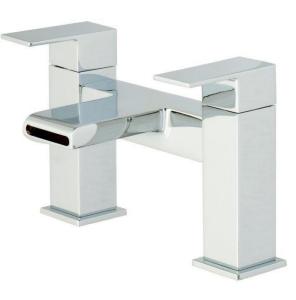

## **SPENDO – BATH FILLER**

Barcode: 5090208201007

Product Code: SPO003

Finishes: Chrome

**Product Type: Bath Filler** 

Water Pressure: MP – 0.5 bar Pressure Minimum

Standards: BS EN 200

Weights: 2.75KG

**Notes:** Supplied with Fittings