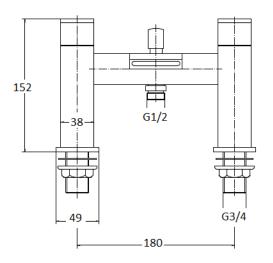

# **SPENDO – BATH SHOWER MIXER**

Barcode: 5090208101000

**Product Code: SPO002** 

Finishes: Chrome

**Product Type: Bath Shower Mixer** 

Water Pressure: MP – 0.5 bar Pressure Minimum

Standards: BS EN 200

Weights: 3.255KG

Notes: Supplied with Bracket, Handset and Shower Hose



### **Technical Drawing**





#### Flow Rate

| 0.1 BAR L.P 1 | 9.5 L/M  |  |  |
|---------------|----------|--|--|
| 0.2 BAR L.P 2 | 11 L/M   |  |  |
| 0.5 BAR M.P   | 13.5 L/M |  |  |
| 1.0 BAR H.P 1 | 14.2 L/M |  |  |
| 2.0 BAR H.P 2 | 25 L/M   |  |  |
| 3.0 BAR H.P 3 | 31 L/M   |  |  |

## **Packaging Details**

| CODE:  | Description  | INDIVIDUAL BOX | WEIGHTS | PRODUCTS | CARTON SIZE  | CARTON   |
|--------|--------------|----------------|---------|----------|--------------|----------|
|        |              | SIZES (CM)     | (KG)    | PER      |              | WEIGHT   |
|        |              |                |         | CARTON   |              | COMPLETE |
| SPO002 | Spendo Bath  | 25+15 5+21     | 2 255   |          | 40 5+26+44 5 | 21       |
|        | Shower Mixer | 25*15.5*21     | 3.255   | 6