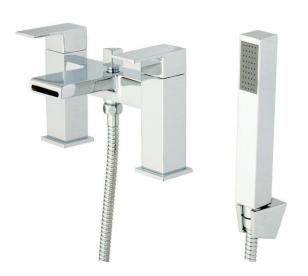

# **SPENDO – BATH SHOWER MIXER**

Barcode: 5090208101000

**Product Code: SPO002** 

Finishes: Chrome

**Product Type: Bath Shower Mixer** 

Water Pressure: MP – 0.5 bar Pressure Minimum

Standards: BS EN 200

Weights: 3.255KG

Notes: Supplied with Bracket, Handset and Shower Hose