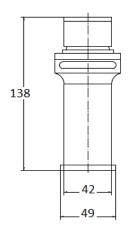

# SPENDO – MONO BASIN MIXER

Barcode: 5090208001003

**Product Code: SPO001** 

Finishes: Chrome

**Product Type: Mono Basin Mixer** 

Water Pressure: MP – 0.5 bar Pressure Minimum

Standards: BS EN 200

Weights: 1.683KG

Notes: Supplied with Flexi Tails and Fittings and Push Waste



### **Technical Drawing**





#### **Flow Rate**

| 0.1 BAR L.P 1 | 5 L/M    |  |  |
|---------------|----------|--|--|
| 0.2 BAR L.P 2 | 6.2 L/M  |  |  |
| 0.5 BAR M.P   | 7.8 L/M  |  |  |
| 1.0 BAR H.P 1 | 10 L/M   |  |  |
| 2.0 BAR H.P 2 | 12 L/M   |  |  |
| 3.0 BAR H.P 3 | 16.5 L/M |  |  |

## **Packaging Details**

| CODE:  | Description                   | INDIVIDUAL BOX | WEIGHTS (KG) | PRODUCTS | CARTON   | CARTON   |
|--------|-------------------------------|----------------|--------------|----------|----------|----------|
|        |                               | SIZES (CM)     |              | PER      | SIZE     | WEIGHT   |
|        |                               |                |              | CARTON   |          | COMPLETE |
| SPO001 | Spendo<br>Mono Basin<br>Mixer | 22*14.5*9      | 1.683