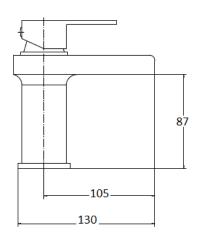

# SPENDO – MONO BASIN MIXER

Barcode: 5090208001003

**Product Code: SPO001** 

Finishes: Chrome

**Product Type: Mono Basin Mixer** 

Water Pressure: MP – 0.5 bar Pressure Minimum

Standards: BS EN 200

Weights: 1.683KG

Notes: Supplied with Flexi Tails and Fittings and Push Waste



### **Technical Drawing**





#### **Flow Rate**

| 0.1 BAR L.P 1 | 5 L/M    |  |  |
|---------------|----------|--|--|
| 0.2 BAR L.P 2 | 6.2 L/M  |  |  |
| 0.5 BAR M.P   | 7.8 L/M  |  |  |
| 1.0 BAR H.P 1 | 10 L/M   |  |  |
| 2.0 BAR H.P 2 | 12 L/M   |  |  |
| 3.0 BAR H.P 3 | 16.5 L/M |  |  |

## **Packaging Details**

| CODE:  | Description                   | INDIVIDUAL BOX | WEIGHTS (KG) | PRODUCTS | CARTON   | CARTON   |
|--------|-------------------------------|----------------|--------------|----------|----------|----------|
|        |                               | SIZES (CM)     |              | PER      | SIZE     | WEIGHT   |
|        |                               |                |              | CARTON   |          | COMPLETE |
| SPO001 | Spendo<br>Mono Basin<br>Mixer | 22*14.5*9      | 1.683        |