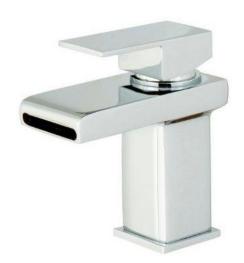

# SPENDO – MONO BASIN MIXER

Barcode: 5090208001003

**Product Code: SPO001** 

Finishes: Chrome

**Product Type: Mono Basin Mixer** 

Water Pressure: MP – 0.5 bar Pressure Minimum

Standards: BS EN 200

Weights: 1.683KG

Notes: Supplied with Flexi Tails and Fittings and Push Waste