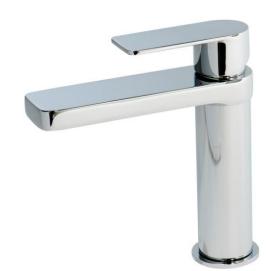

# WIND - MONO BASIN MIXER

Barcode: 5093608601002

**Product Code: WND001** 

Finishes: Chrome

**Product Type: Mono Basin Mixer** 

Water Pressure: MP – 0.5 bar Pressure Minimum

Standards: BS EN 200

Weights: 1.27KG