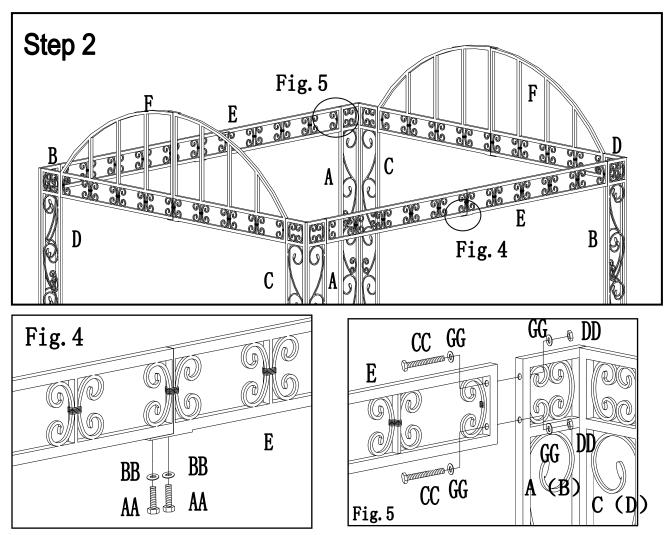

**Fig.4:** Unfold the Beam Screen E and keep it flat by the Bolt AA and Washer BB. See Fig.4 **Fig.5:** Attach the Beam Screen E to Post Screen A and Post Screen B with Bolt CC, the Nut DD and Washer GG. See Fig. 5.