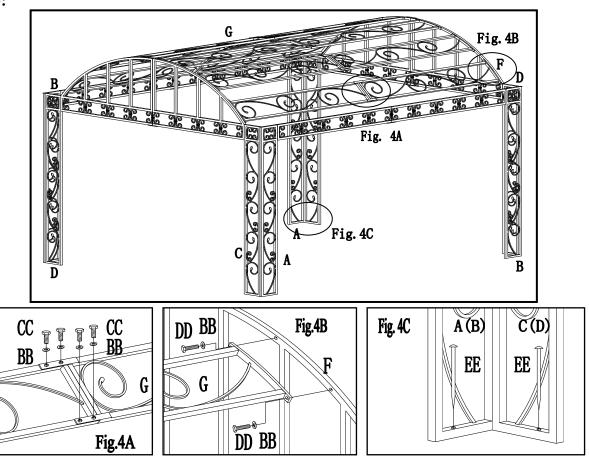

**Step 6:** Unfold Top Screen (G) and securely attach it with Bolt (CC) and Flat Washer (BB). See Fig.4A. Repeat until all 6pc of Top Screens (G) are assembled.

**Step 7:** Attach both ends of assembled Top Screens (G) to Semicircular Screen (F) with Bolt (DD) and Flat Washer (BB). See Fig. 4B. Repeat until all 6 Top Screens (G) are attached to semi-circular screens.

Step 8: Fasten the assembled pavilion to the lawn with Stakes (EE). See Fig. 4C.