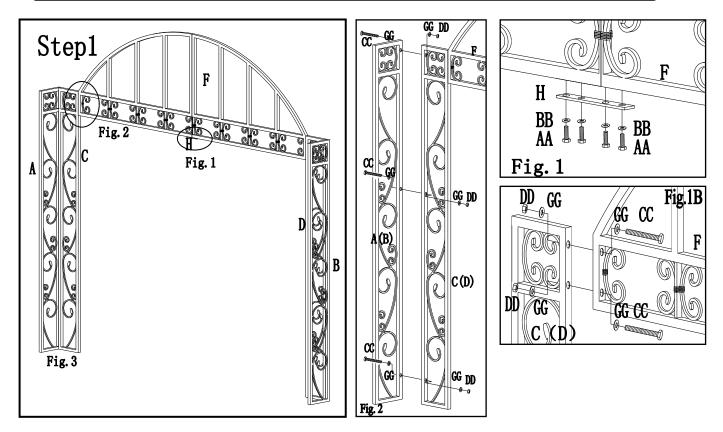

**Fig.1:** Unfold the Side Panel F and keep it flat by the Connecting Bar H, the Bolt AA and the Washer BB. See Fig.1A

**Fig.1B:** Place the unfold Side Panel F on a flat surface, attach it to the Post Screen C and the Post Screen D at the two ends of the Side Panel F with the Bolt CC and the Washer GG. See Fig.1B.

**Fig.2:** Attach the Post Screen A to the Post Screen C with the Bolt CC and the Washer GG. Repeat the same step to attach the Post Screen B to the Post Screen D.

| ŀ | Hardware Pack 2 |                             |       |  |  |  |  |  |
|---|-----------------|-----------------------------|-------|--|--|--|--|--|
|   | AA              | M6X15 Bolt<br>TBZ00106015HQ | 4 PCS |  |  |  |  |  |
|   | BB              | M6 Washer<br>TBZ10406HQ     | 4 PCS |  |  |  |  |  |
|   | СС              | M6X65 Bolt<br>TBZ00108040HQ | 8PCS  |  |  |  |  |  |
|   | DD              | M6 Nut<br>TBZ20108HQ        | 8 PCS |  |  |  |  |  |
|   | GG              | M6 Washer<br>TBZ10408HQ     | 16PCS |  |  |  |  |  |
| 8 |                 |                             |       |  |  |  |  |  |