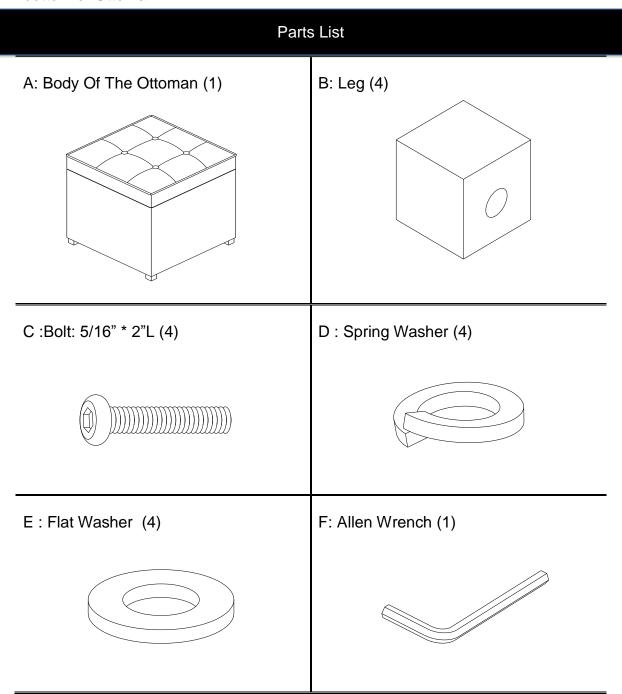

## **CH-OT79RED STORAGE OTTOMAN**

Before beginning assembly, separate all parts and carefully study the parts diagrams below. Review all parts and hardware before disposing of any packaging. You may receive extra hardware with your unit. Call Customer Service for missing hardware. Please see care and cleaning label attached to bottom of Ottoman.

#### **Assembly Instructions**

Unpack and lay parts on clean, padded surface like carpet or blanket. Check that you have all parts indicated on the front page.