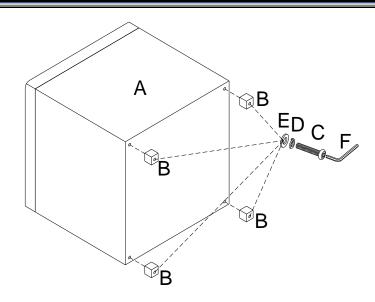

#### Step 1

Insert Bolts (C) through Spring Washers (D) and Flat Washers (E) to connect Legs (B) to the Body Of The Bench (A) using pre-drilled holes, then tighten Bolts (C) with Allen Wrench (F).

Figure 1