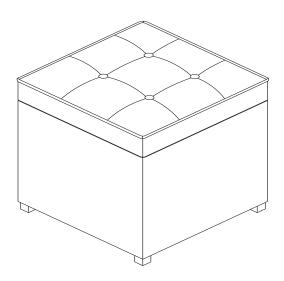

* 

# **CH-OT79RED Storage Ottoman**



## **CH-OT79RED STORAGE OTTOMAN**

Before beginning assembly, separate all parts and carefully study the parts diagrams below. Review all parts and hardware before disposing of any packaging. You may receive extra hardware with your unit. Call Customer Service for missing hardware. Please see care and cleaning label attached to bottom of Ottoman.



## **CH-OT79RED STORAGE OTTOMAN**

#### **Assembly Instructions**



Unpack and lay parts on clean, padded surface like carpet or blanket. Check that you have all parts indicated on the front page.

#### Step 1

Insert Bolts (C) through Spring Washers (D) and Flat Washers (E) to connect Legs (B) to the Body Of The Bench (A) using pre-drilled holes, then tighten Bolts (C) with Allen Wrench (F).

Figure 1



Step 2

Turn over the ottoman.

Now your new ottoman is ready to use!

Figure 2