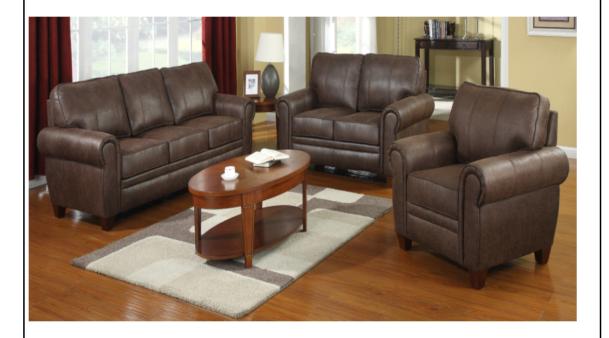

SOFA

## ASSEMBLY INSTRUCTION COASTER FINE FURNITURE



www.coastercompany.com

Page 1 of 2

2012/6/14

ITEM:504201

ASSEMBLY INSTRUCTION

| Assembly                                                                                                                                                                                                                                                                                     | Instruction                     |
|----------------------------------------------------------------------------------------------------------------------------------------------------------------------------------------------------------------------------------------------------------------------------------------------|---------------------------------|
| ASSEMBLY TIPS:<br>1:Remove hardware from box and sort by size<br>2: