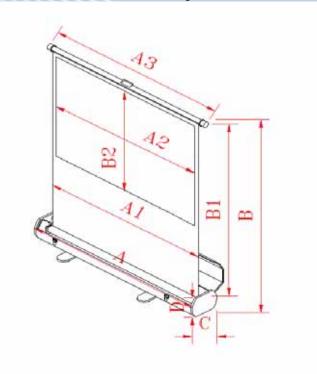

| Model    | Nominal<br>Diagonal | View<br>Height<br>(in) | View<br>Width<br>(in) | View<br>Height<br>(cm) | View<br>Width<br>(cm) | Overall<br>Width<br>(in) | Overall<br>Width<br>(cm) | Overall<br>Height<br>(in) | Overall<br>Height<br>(cm) | Net<br>Wt.<br>(Ibs.) | Net<br>Wt.<br>(Kgs) | Gain | Screen<br>Material | Black Mask<br>Screen Rise<br>(in./cm) |
|----------|---------------------|------------------------|-----------------------|------------------------|-----------------------|--------------------------|--------------------------|---------------------------|---------------------------|----------------------|---------------------|------|--------------------|---------------------------------------|
| F68XWS1  | 68" (1:1)           | 48.0                   | 48.0                  | 121.9                  | 121.9                 | 55.5                     | 141.0                    | 77.3                      | 196.2                     | 14.0                 | 6.4                 | 1.1  | MaxWhite           | 24"/ 60.96                            |
| F95XWS1  | 95" (1:1)           | 67.0                   | 67.0                  | 170.2                  | 170.2                 | 76.0                     | 193.0                    | 90.0                      | 228.6                     | 20.0                 | 9.1                 | 1.1  | MaxWhite           | 17" / 43.18                           |
| F60XWV1  | 60" (4:3)           | 36.0                   | 48.0                  | 91.4                   | 121.9                 | 55.0                     | 139.7                    | 74.8                      | 189.9                     | 15.0                 | 6.8                 | 1.1  | MaxWhite           | 38.5" / 97.79                         |
| F84XWV1  | 84" (4:3)           | 50.4                   | 67.2                  | 128.0                  | 170.7                 | 73.3                     | 186.1                    | 79.3                      | 201.3                     | 21.1                 | 9.6                 | 1.1  | MaxWhite           | 27" / 68.58                           |
| F100XWV1 | 100" (4:3)          | 60.0                   | 80.0                  | 152.4                  | 203.2                 | 88.0                     | 223.5                    | 91.0                      | 231.1                     | 25.0                 | 11.3                | 1.0  | MaxWhite           | 20" / 50.80                           |
| F74XWH1  | 74" (16:9)          | 36.0                   | 64.0                  | 91.4                   | 162.6                 | 71.0                     | 180.3                    | 77.0                      | 195.6                     | 14.0                 | 6.4                 | 1.1  | MaxWhite           | 34" / 86.4                            |
| F84XWH1  | 84" (16:9)          | 41.2                   | 73.2                  | 104.6                  | 185.9                 | 71.2                     | 180.7                    | 80.0                      | 203.2                     | 22.3                 | 10.1                | 1.1  | MaxWhite           | 30" / 76                              |