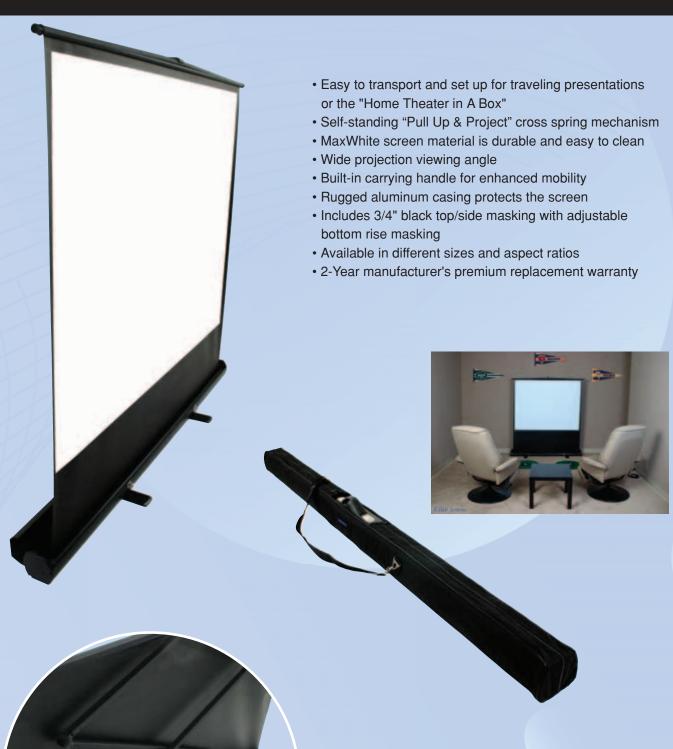

## EZCINEMA PLUS SERIES

Elite's ezCinema Plus is the deluxe version of our popular ezCinema floor pull up screen. Instead of a support rod, it utilizes its unique "Scissor" Cross Spring Mechanical Hardware (CSMH) design that allows the operator to simply pull up the screen to its desired position and leave it there.

Standard Traveling Shoulder bag for additional protection is included.

## EZCINEMA PLUS SERIES

- Deluxe Grade Floor Screen
- ezCinema Plus Series Portable Floor Pull Up Projection Screen

TESCREENS

MaxWhite and SilverGrey material are the most versatile and uniform screen surface types in front projection. These materials provide unlimited viewing angles and perfect uniformity while giving precise definition and color reproduction. The grey material provides additional black level contrast with a minimal effect on image brightness. Screen Surfaces are durable for daily use and washable with mild soap and water.