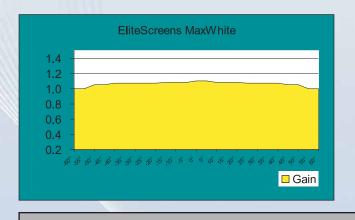

## EZCINEMA PLUS SERIES

- Deluxe Grade Floor Screen
- ezCinema Plus Series Portable Floor Pull Up Projection Screen

TESCREENS

MaxWhite and SilverGrey material are the most versatile and uniform screen surface types in front projection. These materials provide unlimited viewing angles and perfect uniformity while giving precise definition and color reproduction. The grey material provides additional black level contrast with a minimal effect on image brightness. Screen Surfaces are durable for daily use and washable with mild soap and water.

MaxWhite Coating
w/ Pattern Texture

Internal
Textured Material

Black Soft Vinyl
(Blocks Light Penetration)

PVC/Woven Screen Material, Multi-Layer, Cross-Array Layout, Coated with Matte White Optical Material that is Mildew Resistant.