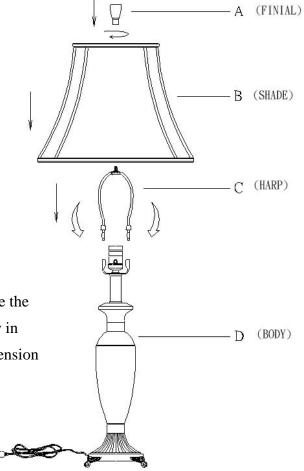

## ITEM NO.:EL-30028 ASSEMBLY INSTRUCTIONS:

- 1. Carefully unpack and place all lamp parts on a flat surface.
- 2. Place the harp (C) into the saddle of socket and put the shade (B) onto the harp (C) and secure with the finial (A) until snug.
- 3. Screw A-Type 120V 3WAY 100W E27 bulb into socket. (Bulb not included)
- 4. Insert the plug into the wall and enjoy your lamp.