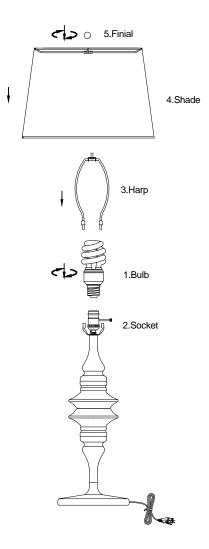

## ITEM NO.:LS-21972 ASSEMBLY INSTRUCTIONS

- 1. Install the bulb (1) into socket (2).
- 2. Insert the harp (3) onto socket (2).
- 3. Place the shade (4) onto harp (3) and tighten with finial (5).

Use a 23W CFL Type bulb or 100W (Maximum) Incandescent A Type bulb.