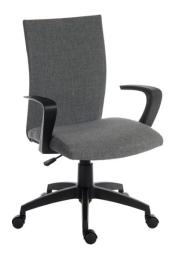

## WORK

EXECUTIVE

Use (General): Hours Per Day 5

#### Notes:

Arm height will allow the chair to fit under a desk/table of 61 cm high. Suggested maximum user weight: 120kg

| Dimensions:            |              |
|------------------------|--------------|
| Seat Width (widest)    | 47 cm        |
| Seat Depth             | 44 cm        |
| Seat Height            | 43-52 cm     |
| Back Height            | 48 cm        |
| Back Width (widest)    | 40 cm        |
| Overall Width (widest) | 58 cm        |
| Carton Depth           | 58 cm        |
| Carton Width           | 22 cm        |
| Carton Height          | 55 cm        |
| Box Volume             | 0.701 cbm    |
| Weight (gross/net)     | 9.3 / 8.2 kg |

### **Bullet Points:**

- Stylish work / student chair
- Gas lift seat height adjustment
- Durable fixed arms
- Sturdy nylon base
- Requires easy self assembly
- Available from stock in grey and black fabric