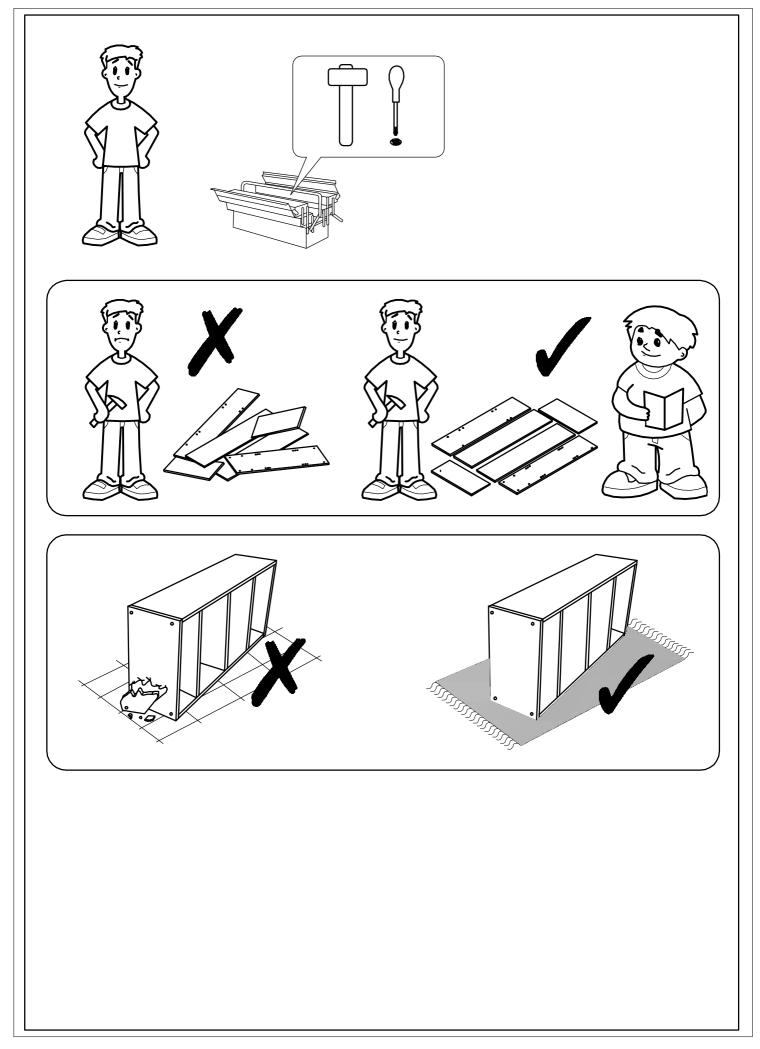

Keep these instructions for future reference.

Unpack, inspect and check off all of the contents.

Please dispose of all packaging safely.

Small component parts could choke a child if swallowed.

We strongly recommend that you keep children well away from the work area.

It would be sensible to lay a sheet or blanket on the floor where you intend to work to avoid scratching this product and to protect your floor.

This product is heavy. Take extreme care when lifting to avoid personal injury or damage to the product.

Assemble the product as close to its intended final position in the room as possible. Please check the contents of the boxes before attempting to assemble this product. A full checklist of parts and fittings is given in pages 3 and 4 of this instruction leaflet.

HANDY HINT: If you keep the hardware in a bowl during assembly you will be less likely to lose them.