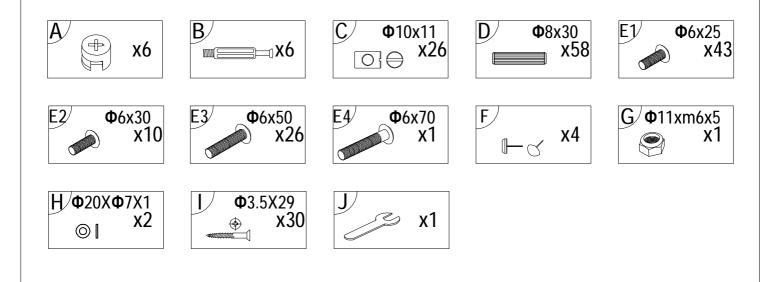

## HARDWARE

Assemble the product as close to its intended final position in the room as possible. Please check the contents of the boxes before attempting to assemble this product. A full checklist of parts and fittings is given in pages 3 and 4 of this instruction leaflet.