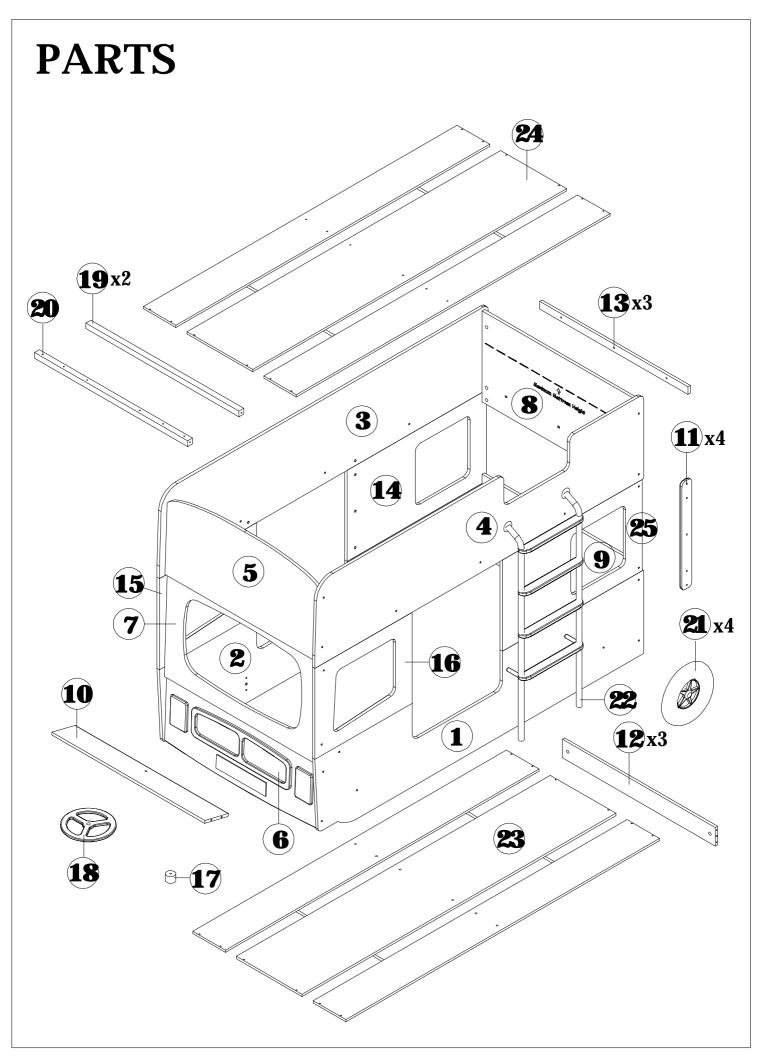

Assemble the product as close to its intended final position in the room as possible. Please check the contents of the boxes before attempting to assemble this product. A full checklist of parts and fittings is given in pages 3 and 4 of this instruction leaflet.