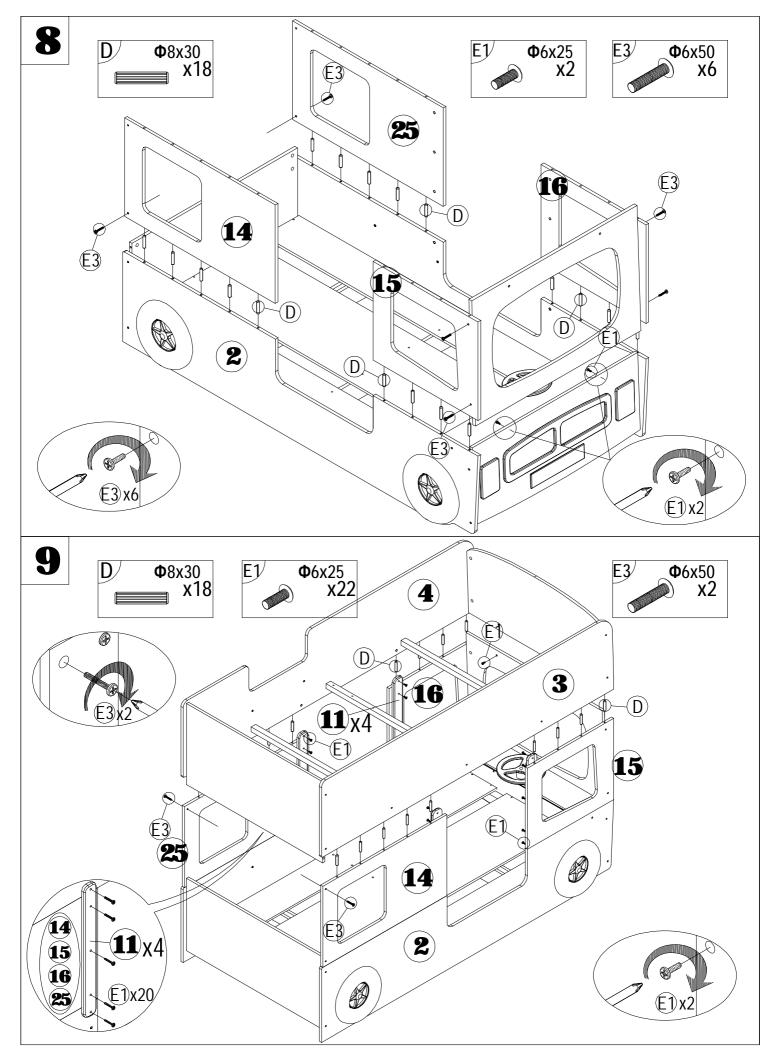

# **Important Information**

99.6m

Tighten firmly all the fittings when the assembly is complete. The bed base is an integral and indissociable part of the bed.

WARNING: High beds and the upper bed of bunk beds are not suitable for children under six years due to the risk of injury through falls.

It is not safe to use this product if any part of the structure is missing or broken.

Children could strangle themselves with articles, such as ropes, strings, cords,

harnesses and belts attached to, or hung on this product.

WARNING: Children can become trapped between the bed and the wall. To avoid risk of serious injury the distance between the top safety barrier and the wall shall not exceed 75 mm or shall be more than 230 mm.

The largest size of mattress : 190 x 91 x 19 cm.