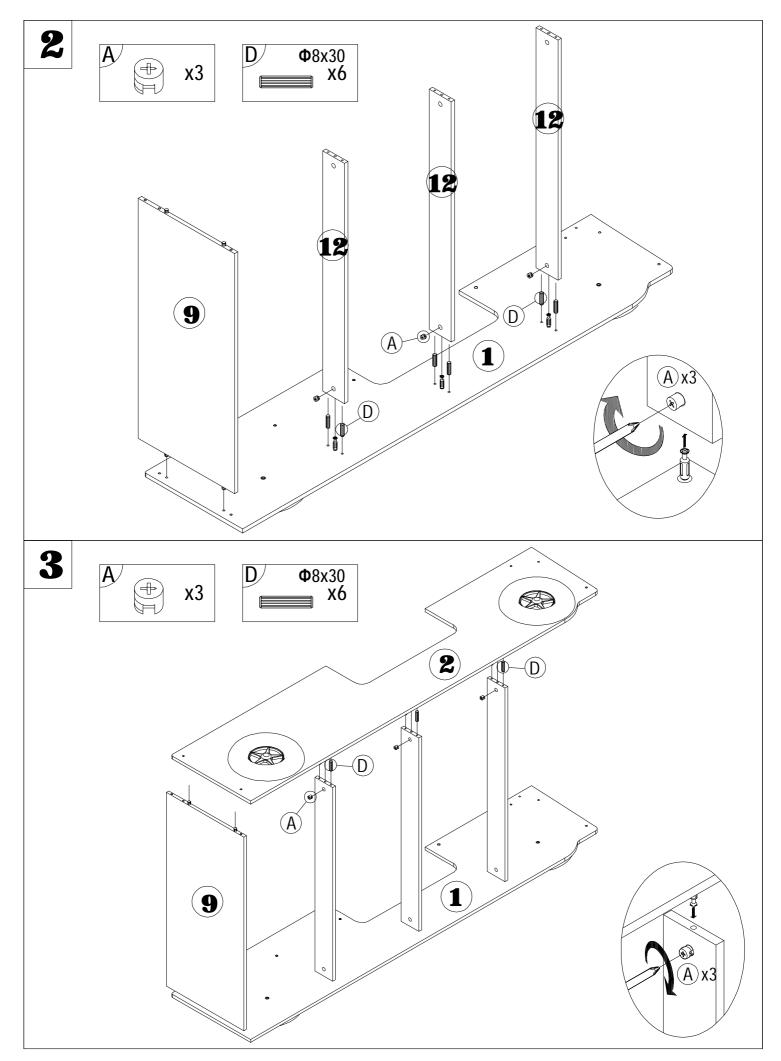

Assemble the product as close to its intended final position in the room as possible. Please check the contents of the boxes before attempting to assemble this product. A full checklist of parts and fittings is given in pages 3 and 4 of this instruction leaflet.