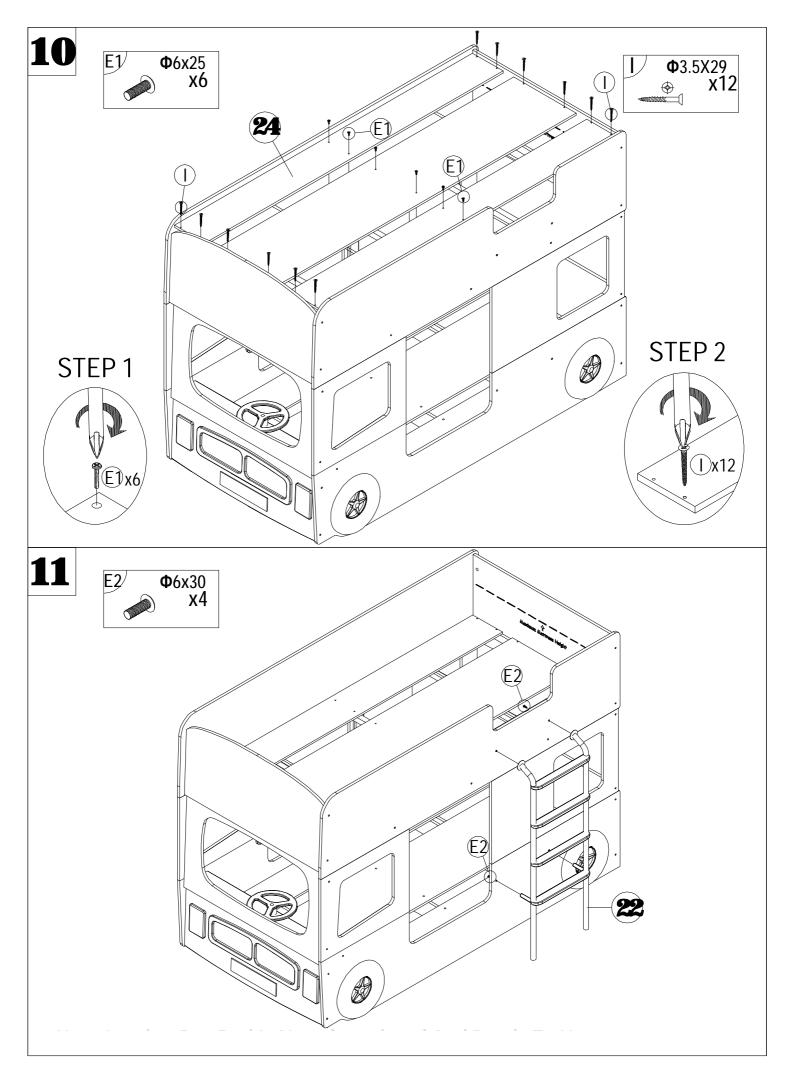

**Important Information**

99.6m

Tighten firmly all the fittings when the assembly is complete. The bed base is an integral and indissociable part of the bed.

WARNING: High beds and the upper bed of bunk beds are not suitable for children under six years due to the risk of injury through falls.

It is not safe to use this product if any part of the structure is missing or broken.

Children could strangle themselves with articles, such as ropes, strings, cords,

harnesses and belts attached to, or hung on this product.

WARNING: Children can become trapped between the bed and the wall. To avoid risk of serious injury the distance between the top safety barrier and the wall shall not exceed 75 mm or shall be more than 230 mm.

The largest size of mattress : 190 x 91 x 19 cm.