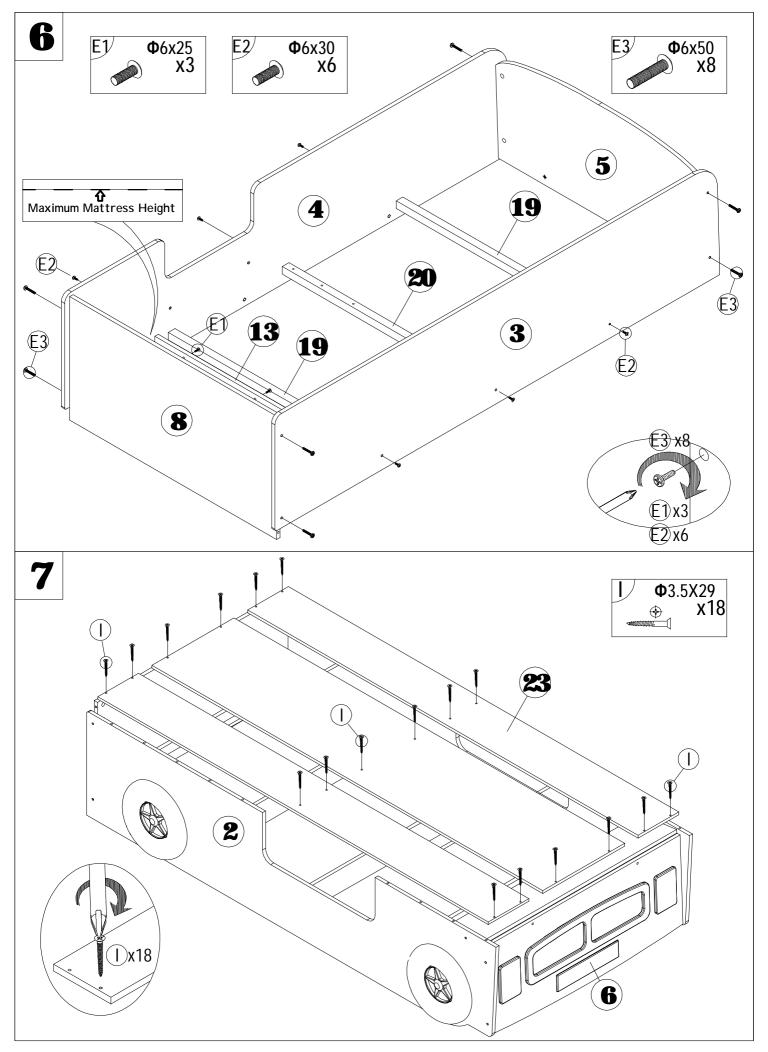

Assemble the product as close to its intended final position in the room as possible. Please check the contents of the boxes before attempting to assemble this product. A full checklist of parts and fittings is given in pages 3 and 4 of this instruction leaflet.