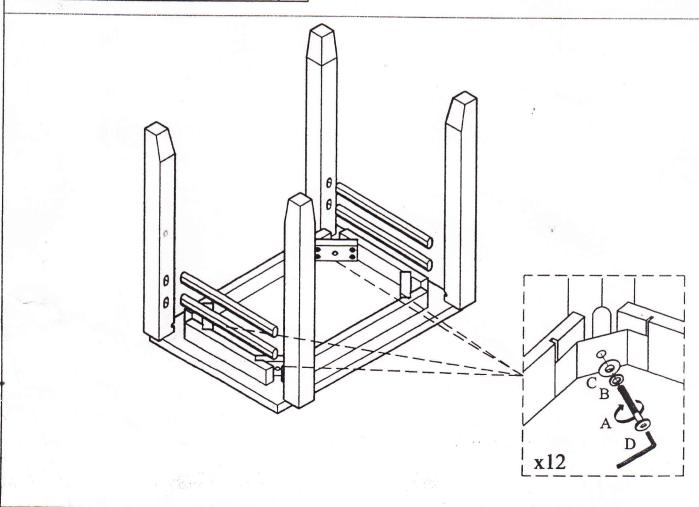

|    | LIST OF PARTS |   |     |  |  |  |
|----|---------------|---|-----|--|--|--|
| No | Description   |   | Qty |  |  |  |
| A  | JCBC          | 0 | 12  |  |  |  |
| В  | Spring washer | 0 | 12  |  |  |  |
| С  | Flat washer   | 0 | 12  |  |  |  |
| D  | Allen Key     |   | 1   |  |  |  |

Remarks: Long Legs for Large Top Medium Legs for Medium Top

Short Legs for Small Top