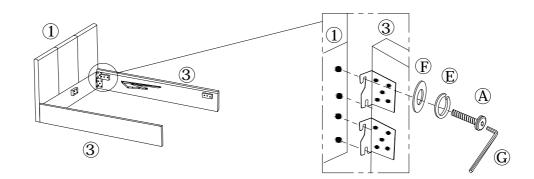

## HARDWARE LIST

(A)Bolt M8 x 30mm - 12pcs

(B) Bolt M8 x 20mm - 28pcs

(C) Metal Corner Plate - 4pcs

-

(D) Stud - 1pc

(E) Spring Washer - 18pcs

(F) Flat Washer - 18pcs

 $\bigcirc$ 

(G) Allen Key M5 - 1pc

(H) Spanner - 1pc

(I) Mattress Stopper - 2pcs

(J) CSK M4 x 30mm - 6pcs

Dumm

(K) CSK M5 x 50mm - 10pcs

()

(L) Flange Nut - 2pcs