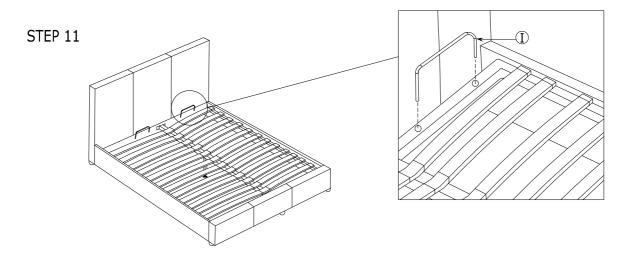

Spring Washer - 18pcs

(F) Flat Washer - 18pcs

 $\bigcirc$ 

(G) Allen Key M5 - 1pc



(H) Spanner - 1pc



(I) Mattress Stopper - 2pcs



(J) CSK M4 x 30mm - 6pcs

Dumm

(K) CSK M5 x 50mm - 10pcs

()

(L) Flange Nut - 2pcs



## PART LIST







(4). Metal Frame Long (R) x 1pc



(4). Metal Frame Long (L) x 1pc



(5). Metal Frame Short x 2pcs



(6). Metal Frame Connector x 4pcs



(7).Support Rail x 1pc



(8).Slats x 28pcs

(9).Single Plastic Cap x 28pcs (10).Double Plastic Cap x 14pcs (11) Plastic feet x 6pcs (12). Non Woven Fabric x 1pc (13).Support Wood (A) x 1pc (14).Support Wood (B) x 1pc (15). Support Leg x 1pc (16). Center Support Bar x 1pc (17). Strap x 1pc

Page 2 of 6



STEP 2



## STEP 3



STEP 4





STEP 6



STEP 7



STEP 8



Page 4 of 6

















STEP 10