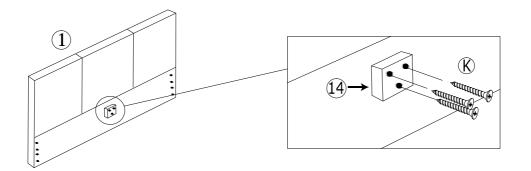

## PART LIST

(4). Metal Frame Long (R) x 1pc

(4). Metal Frame Long (L) x 1pc

(5). Metal Frame Short x 2pcs

(6). Metal Frame Connector x 4pcs

(7).Support Rail x 1pc

(8).Slats x 28pcs

(9).Single Plastic Cap x 28pcs (10).Double Plastic Cap x 14pcs (11) Plastic feet x 6pcs (12). Non Woven Fabric x 1pc (13).Support Wood (A) x 1pc (14).Support Wood (B) x 1pc (15). Support Leg x 1pc (16). Center Support Bar x 1pc (17). Strap x 1pc

## STEP 3

STEP 4

STEP 6

STEP 7

STEP 8

Page 4 of 6

STEP 10