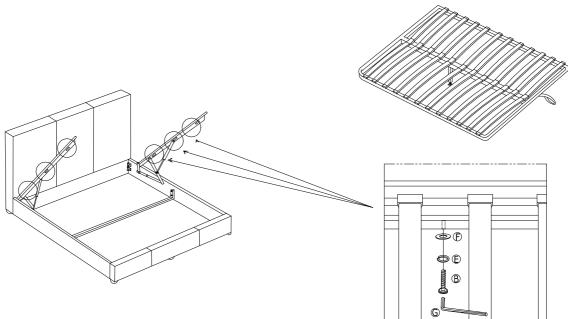

## HARDWARE LIST

(A)Bolt M8 x 30mm - 12pcs

(B) Bolt M8 x 20mm - 28pcs

(C) Metal Corner Plate - 4pcs

-

(D) Stud - 1pc

(E) Spring Washer - 18pcs

(F) Flat Washer - 18pcs

 $\bigcirc$ 

(G) Allen Key M5 - 1pc

(H) Spanner - 1pc

(I) Mattress Stopper - 2pcs

(J) CSK M4 x 30mm - 6pcs

Dumm

(K) CSK M5 x 50mm - 10pcs

()

## PART LIST

(4). Metal Frame Long (R) x 1pc

(4). Metal Frame Long (L) x 1pc

(5). Metal Frame Short x 2pcs

(6). Metal Frame Connector x 4pcs

(7).Support Rail x 1pc

(8).Slats x 28pcs

(9).Single Plastic Cap x 28pcs (10).Double Plastic Cap x 14pcs (11) Plastic feet x 6pcs (12). Non Woven Fabric x 1pc (13).Support Wood (A) x 1pc (14).Support Wood (B) x 1pc (15). Support Leg x 1pc (16). Center Support Bar x 1pc (17). Strap x 1pc