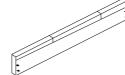

## PART LIST

(4). Metal Frame Long (R) x 1pc

(4). Metal Frame Long (L) x 1pc

(5). Metal Frame Short x 2pcs

(6). Metal Frame Connector x 4pcs

(7).Support Rail x 1pc

(8).Slats x 28pcs

(9).Single Plastic Cap x 28pcs (10).Double Plastic Cap x 14pcs (11) Plastic feet x 6pcs (12). Non Woven Fabric x 1pc (13).Support Wood (A) x 1pc (14).Support Wood (B) x 1pc (15). Support Leg x 1pc (16). Center Support Bar x 1pc (17). Strap x 1pc