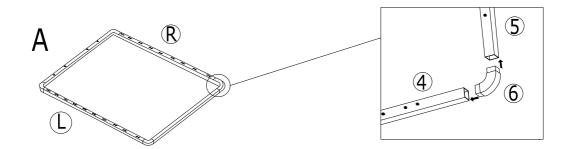

## PART LIST

(4). Metal Frame Long (R) x 1pc

(4). Metal Frame Long (L) x 1pc

(5). Metal Frame Short x 2pcs

(6). Metal Frame Connector x 4pcs

(7).Support Rail x 1pc

(8).Slats x 28pcs

(9).Single Plastic Cap x 28pcs (10).Double Plastic Cap x 14pcs (11) Plastic feet x 6pcs (12). Non Woven Fabric x 1pc (13).Support Wood (A) x 1pc (14).Support Wood (B) x 1pc (15). Support Leg x 1pc (16). Center Support Bar x 1pc (17). Strap x 1pc