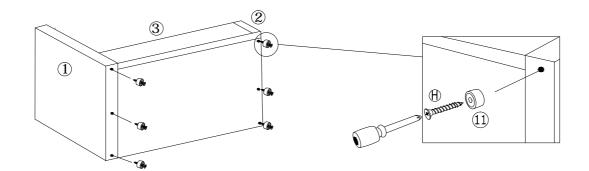

## HARDWARE LIST

(A)Bolt M8 x 30mm - 12pcs

(B) Bolt M8 x 20mm - 28pcs

(C) Metal Corner Plate - 4pcs

-

(D) Stud - 1pc

(E) Spring Washer - 18pcs

(F) Flat Washer - 18pcs

 $\bigcirc$ 

(G) Allen Key M5 - 1pc

(H) Spanner - 1pc

(I) Mattress Stopper - 2pcs

(J) CSK M4 x 30mm - 6pcs

Dumm

(K) CSK M5 x 50mm - 10pcs

()