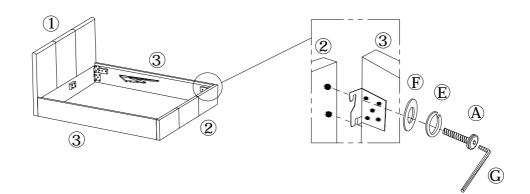

## HARDWARE LIST

(A)Bolt M8 x 30mm - 12pcs

(B) Bolt M8 x 20mm - 28pcs

(C) Metal Corner Plate - 4pcs

-

(D) Stud - 1pc

(E) Spring Washer - 18pcs

(F) Flat Washer - 18pcs

 $\bigcirc$ 

(G) Allen Key M5 - 1pc

(H) Spanner - 1pc

(I) Mattress Stopper - 2pcs

(J) CSK M4 x 30mm - 6pcs

Dumm

(K) CSK M5 x 50mm - 10pcs

()

(L) Flange Nut - 2pcs