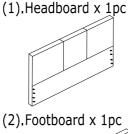

## PART LIST

(4). Metal Frame Long (R) x 1pc

(4). Metal Frame Long (L) x 1pc

(5). Metal Frame Short x 2pcs

(6). Metal Frame Connector x 4pcs

(7).Support Rail x 1pc

(8).Slats x 28pcs

(9).Single Plastic Cap x 28pcs (10).Double Plastic Cap x 14pcs (11) Plastic feet x 6pcs (12). Non Woven Fabric x 1pc (13).Support Wood (A) x 1pc (14).Support Wood (B) x 1pc (15). Support Leg x 1pc (16). Center Support Bar x 1pc (17). Strap x 1pc