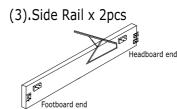

## PART LIST

(4). Metal Frame Long (R) x 1pc

(4). Metal Frame Long (L) x 1pc

(5). Metal Frame Short x 2pcs

(6). Metal Frame Connector x 4pcs

(7).Support Rail x 1pc

(8).Slats x 28pcs

(9).Single Plastic Cap x 28pcs (10).Double Plastic Cap x 14pcs (11) Plastic feet x 6pcs (12). Non Woven Fabric x 1pc (13).Support Wood (A) x 1pc (14).Support Wood (B) x 1pc (15). Support Leg x 1pc (16). Center Support Bar x 1pc (17). Strap x 1pc