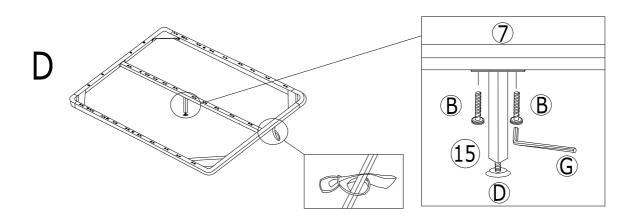

## HARDWARE LIST

(A)Bolt M8 x 30mm - 12pcs

(B) Bolt M8 x 20mm - 28pcs

(C) Metal Corner Plate - 4pcs

-

(D) Stud - 1pc

(E) Spring Washer - 18pcs

(F) Flat Washer - 18pcs

 $\bigcirc$ 

(G) Allen Key M5 - 1pc

(H) Spanner - 1pc

(I) Mattress Stopper - 2pcs

(J) CSK M4 x 30mm - 6pcs

Dumm

(K) CSK M5 x 50mm - 10pcs

()

## PART LIST

(4). Metal Frame Long (R) x 1pc

(4). Metal Frame Long (L) x 1pc

(5). Metal Frame Short x 2pcs

(6). Metal Frame Connector x 4pcs

(7).Support Rail x 1pc

(8).Slats x 28pcs

(9).Single Plastic Cap x 28pcs (10).Double Plastic Cap x 14pcs (11) Plastic feet x 6pcs (12). Non Woven Fabric x 1pc (13).Support Wood (A) x 1pc (14).Support Wood (B) x 1pc (15). Support Leg x 1pc (16). Center Support Bar x 1pc (17). Strap x 1pc