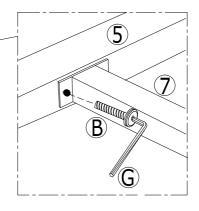

## HARDWARE LIST

(A)Bolt M8 x 30mm - 12pcs

(B) Bolt M8 x 20mm - 28pcs

(C) Metal Corner Plate - 4pcs

-

(D) Stud - 1pc

(E) Spring Washer - 18pcs

(F) Flat Washer - 18pcs

 $\bigcirc$ 

(G) Allen Key M5 - 1pc

(H) Spanner - 1pc

(I) Mattress Stopper - 2pcs

(J) CSK M4 x 30mm - 6pcs

Dumm

(K) CSK M5 x 50mm - 10pcs

()