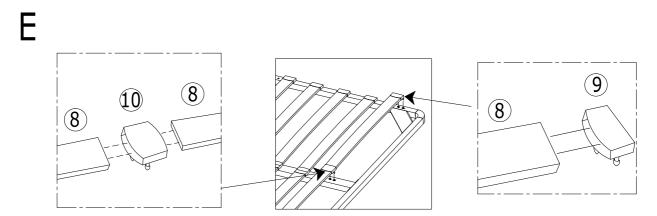

## PART LIST

(4). Metal Frame Long (R) x 1pc

(4). Metal Frame Long (L) x 1pc

(5). Metal Frame Short x 2pcs

(6). Metal Frame Connector x 4pcs

(7).Support Rail x 1pc

(8).Slats x 28pcs

(9).Single Plastic Cap x 28pcs (10).Double Plastic Cap x 14pcs (11) Plastic feet x 6pcs (12). Non Woven Fabric x 1pc (13).Support Wood (A) x 1pc (14).Support Wood (B) x 1pc (15). Support Leg x 1pc (16). Center Support Bar x 1pc (17). Strap x 1pc