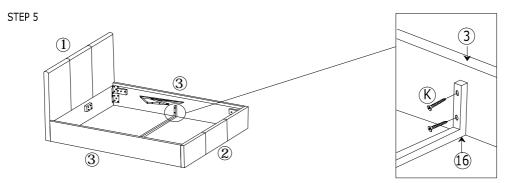

8 x 20mm - 28pcs

(C) Metal Corner Plate - 4pcs

-

(D) Stud - 1pc

(E) Spring Washer - 18pcs

(F) Flat Washer - 18pcs

 $\bigcirc$ 

(G) Allen Key M5 - 1pc



(H) Spanner - 1pc



(I) Mattress Stopper - 2pcs



(J) CSK M4 x 30mm - 6pcs

Dumm

(K) CSK M5 x 50mm - 10pcs

()

(L) Flange Nut - 2pcs



## PART LIST







(4). Metal Frame Long (R) x 1pc



(4). Metal Frame Long (L) x 1pc



(5). Metal Frame Short x 2pcs



(6). Metal Frame Connector x 4pcs



(7).Support Rail x 1pc



(8).Slats x 28pcs

(9).Single Plastic Cap x 28pcs (10).Double Plastic Cap x 14pcs (11) Plastic feet x 6pcs (12). Non Woven Fabric x 1pc (13).Support Wood (A) x 1pc (14).Support Wood (B) x 1pc (15). Support Leg x 1pc (16). Center Support Bar x 1pc (17). Strap x 1pc

Page 2 of 6



STEP 2



## STEP 3



STEP 4





STEP 6



STEP 7



STEP 8



Page 4 of 6

















STEP 10