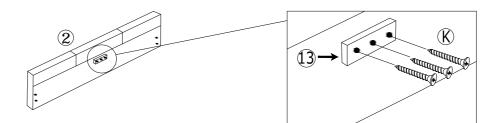

## PART LIST

(4). Metal Frame Long (R) x 1pc

(4). Metal Frame Long (L) x 1pc

(5). Metal Frame Short x 2pcs

(6). Metal Frame Connector x 4pcs

(7).Support Rail x 1pc

(8).Slats x 28pcs

(9).Single Plastic Cap x 28pcs (10).Double Plastic Cap x 14pcs (11) Plastic feet x 6pcs (12). Non Woven Fabric x 1pc (13).Support Wood (A) x 1pc (14).Support Wood (B) x 1pc (15). Support Leg x 1pc (16). Center Support Bar x 1pc (17). Strap x 1pc

## STEP 3

STEP 4

STEP 6

STEP 7

STEP 8

Page 4 of 6

STEP 10