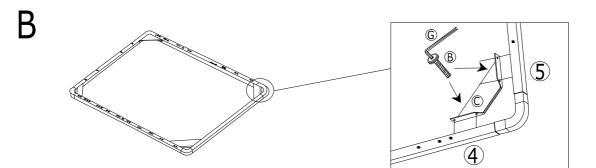

## HARDWARE LIST

(A)Bolt M8 x 30mm - 12pcs

(B) Bolt M8 x 20mm - 28pcs

(C) Metal Corner Plate - 4pcs

-

(D) Stud - 1pc

(E) Spring Washer - 18pcs

(F) Flat Washer - 18pcs

 $\bigcirc$ 

(G) Allen Key M5 - 1pc

(H) Spanner - 1pc

(I) Mattress Stopper - 2pcs

(J) CSK M4 x 30mm - 6pcs

Dumm

(K) CSK M5 x 50mm - 10pcs

()