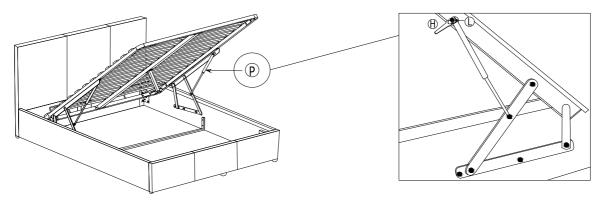

) Spring Washer - 18pcs

(F) Flat Washer - 18pcs

 $\bigcirc$ 

(G) Allen Key M5 - 1pc



(H) Spanner - 1pc



(I) Mattress Stopper - 2pcs



(J) CSK M4 x 30mm - 6pcs

Dumm

(K) CSK M5 x 50mm - 10pcs

()

(L) Flange Nut - 2pcs



## PART LIST







(4). Metal Frame Long (R) x 1pc



(4). Metal Frame Long (L) x 1pc



(5). Metal Frame Short x 2pcs



(6). Metal Frame Connector x 4pcs



(7).Support Rail x 1pc



(8).Slats x 28pcs

(9).Single Plastic Cap x 28pcs (10).Double Plastic Cap x 14pcs (11) Plastic feet x 6pcs (12). Non Woven Fabric x 1pc (13).Support Wood (A) x 1pc (14).Support Wood (B) x 1pc (15). Support Leg x 1pc (16). Center Support Bar x 1pc (17). Strap x 1pc

Page 2 of 6



STEP 2



## STEP 3



STEP 4





STEP 6



STEP 7



STEP 8



Page 4 of 6

















STEP 10