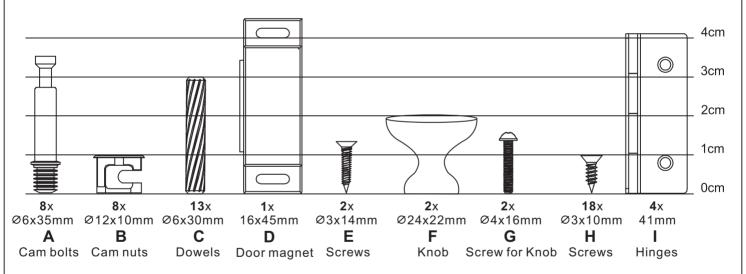

necessary.
- -To clean your item, please use a damp cloth and wipe clean.
- -Never allow any kind of liquid to remain on your furniture. Absorption can cause wood to warp or finishes to de-laminate.
- -Please do not place hot items (e.g. hot drinks) directly on to the wood surface.
- -Please do not drag and pull your furniture.

#### DESCRIPTION

ITEM NAME: ... UNDER BASIN UNIT ...
PRODUCT CODE: ... KL-COL-002

# **PARTS LIST**



| NO. | PART LIST         | QTY |
|-----|-------------------|-----|
| (1) | TOP PANEL         | 1   |
| (2) | BOTTOM PANEL      | 1   |
| (3) | LOWER FRONT APRON | 1   |
| (4) | LEFT SIDE PANEL   | 1   |
| (5) | RIGHT SIDE PANEL  | 1   |
| (6) | LEFT DOOR         | 1   |
| (7) | RIGHT DOOR        | 1   |
| (8) | BACK PANEL        | 2   |

### **HARDWARE LIST**