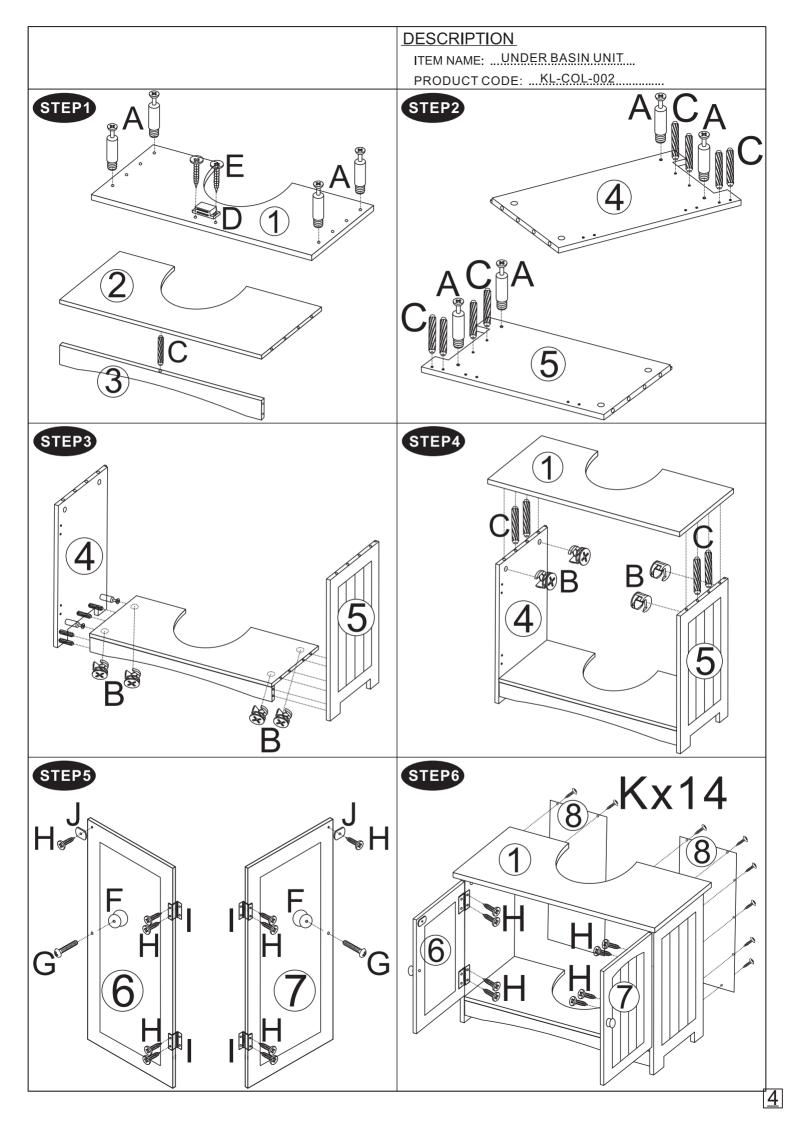

#### DESCRIPTION

ITEM NAME: ... UNDER BASIN UNIT.

PRODUCT CODE: KL-COL-002

30 mins

Floor Area 2500mm x 2000mm

Ceiling Heights 2000mm

APPROXIMATE ASSEMBLY TIME

2 PERSONS ASSEMBLY

#### DESCRIPTION

ITEM NAME: ... UNDER BASIN UNIT ...
PRODUCT CODE: ... KL-COL-002