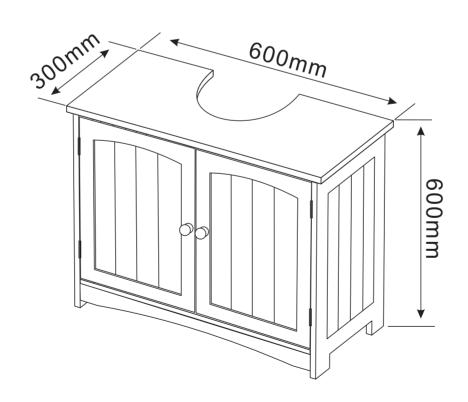

REQUIRED ASSEMBLY SPACE

REQUIRED ASSEMBLY TOOLS

**ASSEMBLED DIMENSIONS** 

ITEM NAME: ... UNDER BASIN UNIT ...
PRODUCT CODE: ... KL-COL-002