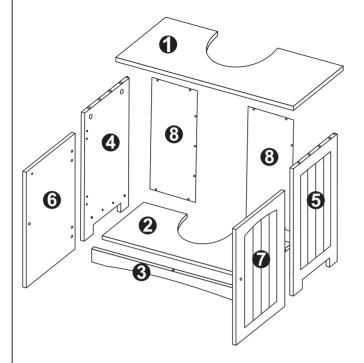

# **PARTS LIST**

| NO. | PART LIST         | QTY |
|-----|-------------------|-----|
| (1) | TOP PANEL         | 1   |
| (2) | BOTTOM PANEL      | 1   |
| (3) | LOWER FRONT APRON | 1   |
| (4) | LEFT SIDE PANEL   | 1   |
| (5) | RIGHT SIDE PANEL  | 1   |
| (6) | LEFT DOOR         | 1   |
| (7) | RIGHT DOOR        | 1   |
| (8) | BACK PANEL        | 2   |