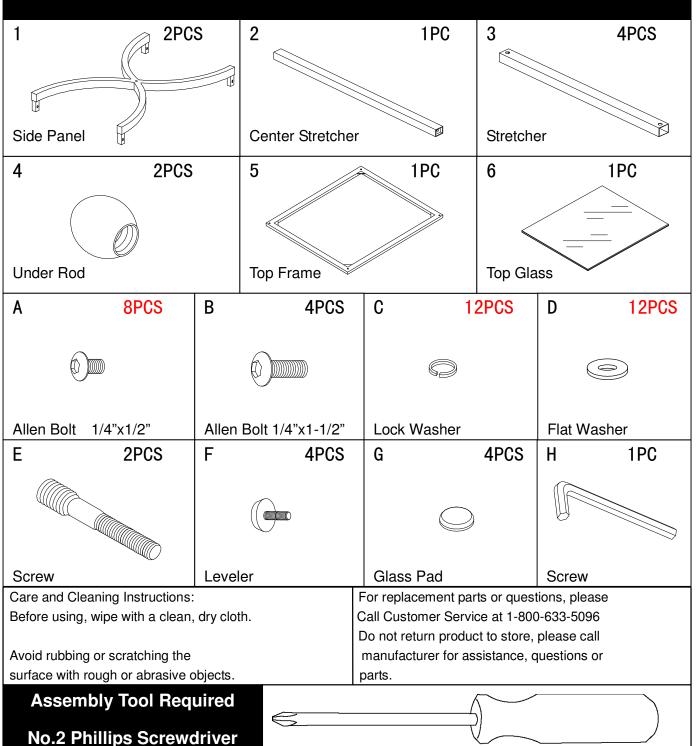

### CK094200TX "VOGUE" END TABLE - CHROME Parts List

Please review all parts and hardware before disposing of any packaging. Call Customer Service if missing hardware. Do not return to store/retailer. Screws shown actual size. Using a screw that is too long will cause damage. Before beginning assembly, separate each type of screw. Carefully study the screw diagrams below.