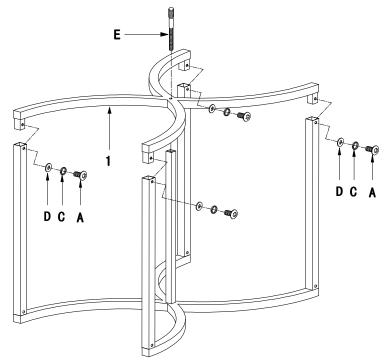

#### Figure 2

#### Step 3:

Assemble top frame (5) by using bolt (B), lock washer (C) and flat washer (D) as shown.

Tighten under rod (4) to panel and attached leveler (F) at the bottom of side panel as shown.

Figure 3