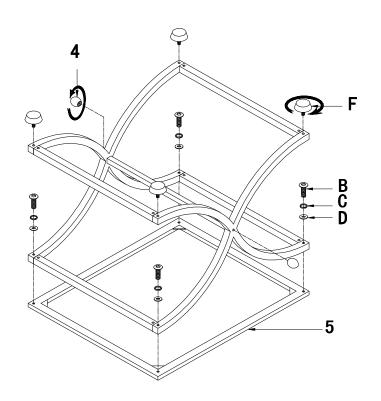

#### Step 1:

Attach stretcher (3) to side panel (1) by using bolt (A), lock washer (C), flat washer (D) as shown.

Attach center stretcher (2) to side panel (1) by using screw (E) as shown.

#### Step 2:

Attach side panel (1) to stretcher (3) by using bolt (A), lock washer (C), flat washer (D) and screw (E) as shown.

#### Step 3:

Assemble top frame (5) by using bolt (B), lock washer (C) and flat washer (D) as shown.

Tighten under rod (4) to panel and attached leveler (F) at the bottom of side panel as shown.

Figure 3