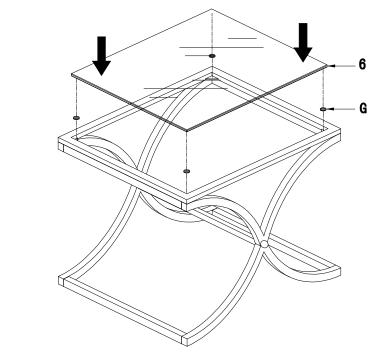

#### Step 4:

Turn the unit upside down and put glass pad (G) onto the frame as shown, then put on top glass (6).

Customer Service 1-800-633-5096 service@seidal.com Southern Enterprises, Inc. 600 Freeport Parkway Suite 200 Coppell, Texas 75019 We'd love to hear from you! Email us photos of our products in your home at **sei@seidal.com** and we might feature it on our site or use it to model one of our inspirational photos.