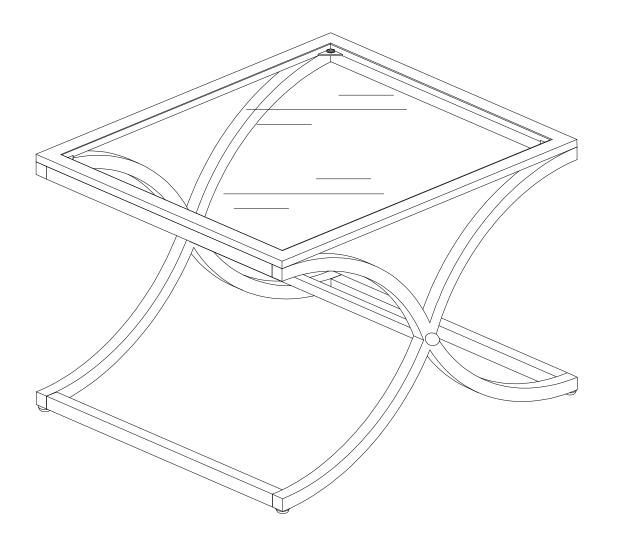

# CK094200TX

"VOGUE" END TABLE-CHROME

# **Assembly Instruction**



For assistance with assembly contact:
Southern Enterprises Inc.
Customer Service 1-800-633-5096
service@seidal.com
www.seidal.com

## Max Top Load: 50 lb.



### CK094200TX "VOGUE" END TABLE - CHROME Parts List

Please review all parts and hardware before disposing of any packaging. Call Customer Service if missing hardware. Do not return to store/retailer. Screws shown actual size. Using a screw that is too long will cause damage. Before beginning assembly, separate each type of screw. Carefully study the screw diagrams below.



# CK094200TX "VOGUE" END TABLE- CHROME Assembly Instruction



#### Step 1:

Attach stretcher (3) to side panel (1) by using bolt (A), lock washer (C), flat washer (D) as shown.

Attach center stretcher (2) to side panel (1) by using screw (E) as shown.



#### Figure 2

#### Step 2:

Attach side panel (1) to stretcher (3) by using bolt (A), lock washer (C), flat washer (D) and screw (E) as shown.



#### Step 3:

A