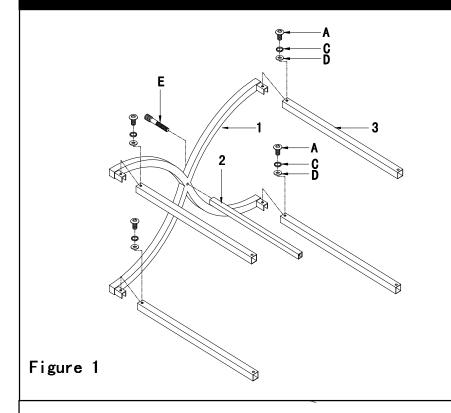

#### Step 1:

Attach stretcher (3) to side panel (1) by using bolt (A), lock washer (C), flat washer (D) as shown.

Attach center stretcher (2) to side panel (1) by using screw (E) as shown.

#### Step 2:

Attach side panel (1) to stretcher (3) by using bolt (A), lock washer (C), flat washer (D) and screw (E) as shown.