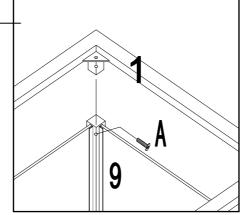

# CK886200TX TERRARIUM END TABLE

### **Assembly Instructions**





For assistance with assembly contact: Southern Enterprises Inc. Customer Service 1-800-633-5096 service@seidal.com www.seidal.com

PO:

Support loading capacities

Top: max 20 lbs

Shelf: max 35 lbs





## CK886200TX TERRARIUM END TABLE Assembly Instructions



#### Step 3:

Attach top frame (1) to the assembled parts using bolts (A).





### Figure 3





Install glass door (6) to the assembled unit using top door hinge (D) and bottom door hinge (E). Tighten the bolts on the hinge once the glass is in place. Fold the handle pad (G) in half before attaching it onto the glass door (6). Then, put the handle (F) onto the handle pad (G) as shown.

Tip: Do not over tighten the bolts when securing the glass on the door; it may cause the glass to break.

#### Figure 4





Customer Service 1-800-633-5096 service@seidal.com Southern Enterprises, Inc. 600 Freeport Parkway, Suite 200 Coppell, Texas 75019

| Parts Replacement Form                                               |                   |               |                 |
|----------------------------------------------------------------------|-------------------|-----------