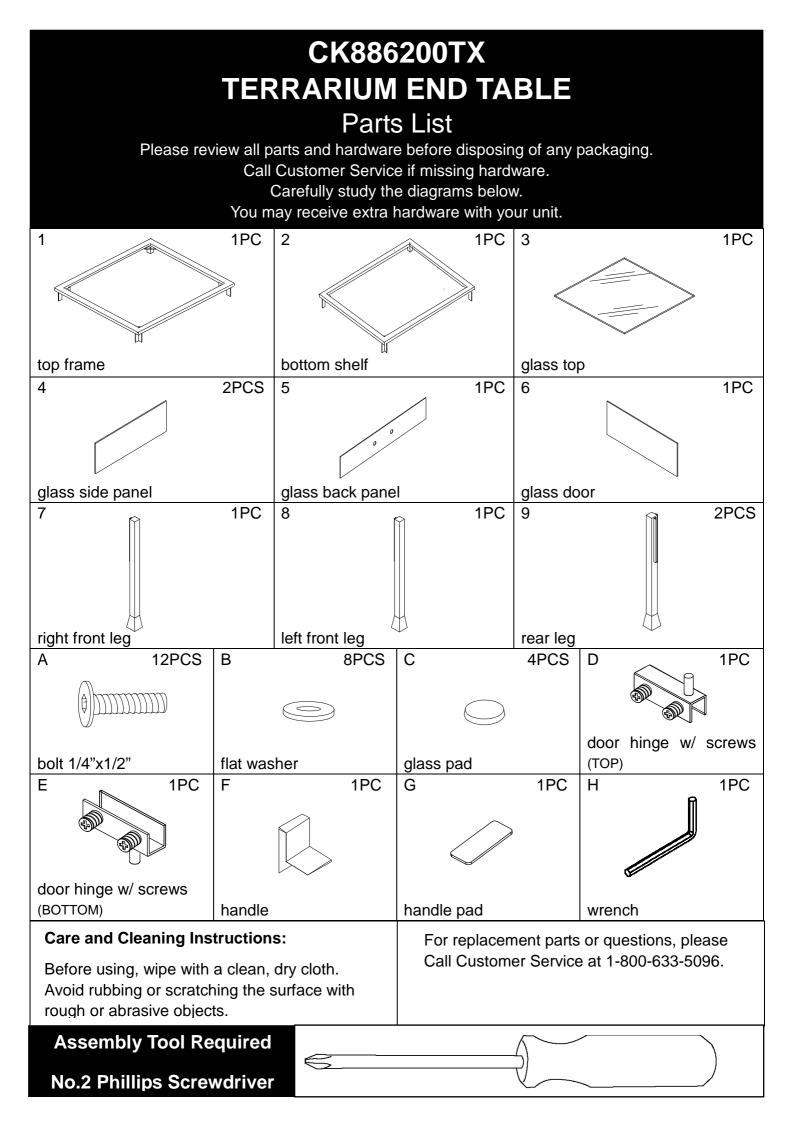

# CK886200TX TERRARIUM END TABLE

### **Assembly Instructions**





For assistance with assembly contact: Southern Enterprises Inc. Customer Service 1-800-633-5096 service@seidal.com www.seidal.com

PO:

Support loading capacities

Top: max 20 lbs

Shelf: max 35 lbs





## CK886200TX TERRARIUM END TABLE Assembly Instructions



#### Step 3:

Attach top frame (1) to the assembled parts using bolts (A).





### Figure 3





Install glass door (6) to the assembled unit using top door hinge (D) and bottom door hinge (E). Tighten the bolts on the hinge once the glass is in place. Fold the handle pad (G) in half before attaching it onto the glass door (6). Then, put the handle (F) onto the handle pad (G) as shown.

Tip: Do not over tighten the bolts when securing the glass on the door; it may cause the glass to break.

#### Figure 4





Customer Service 1-800-633-5096 service@seidal.com Southern Enterprises, Inc. 600 Freeport Parkway, Suite 200 Coppell, Texas 75019

| Parts Replacement Form                                               |