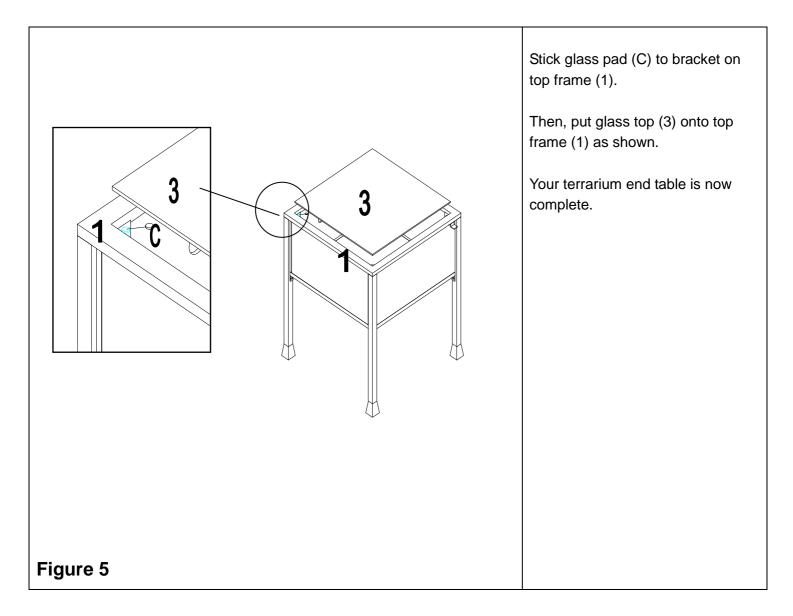

mbly Instructions**





For assistance with assembly contact: Southern Enterprises Inc. Customer Service 1-800-633-5096 service@seidal.com www.seidal.com

PO:

Support loading capacities

Top: max 20 lbs

Shelf: max 35 lbs





## CK886200TX TERRARIUM END TABLE Assembly Instructions



#### Step 3:

Attach top frame (1) to the assembled parts using bolts (A).





### Figure 3





Install glass door (6) to the assembled unit using top door hinge (D) and bottom door hinge (E). Tighten the bolts on the hinge once the glass is in place. Fold the handle pad (G) in half before attaching it onto the glass door (6). Then, put the handle (F) onto the handle pad (G) as shown.

Tip: Do not over tighten the bolts when securing the glass on the door; it may cause the glass to break.

#### Figure 4





Customer Service 1-800-633-5096 service@seidal.com Southern Enterprises, Inc. 600 Freeport Parkway, Suite 200 Coppell, Texas 75019

| Parts Replacement Form                                               |                   |               |                 |
|----------------------------------------------------------------------|-------------------|---------------|-----------------|
| Customer Information                                                 |                   |               |                 |
| Name                                                                 |                   |               |                 |
| Address                                                              |                   |               |                 |
| City/State/Zip Code