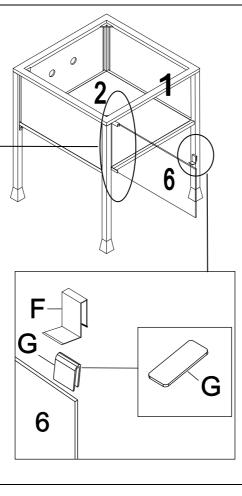

### Figure 3

Install glass door (6) to the assembled unit using top door hinge (D) and bottom door hinge (E). Tighten the bolts on the hinge once the glass is in place. Fold the handle pad (G) in half before attaching it onto the glass door (6). Then, put the handle (F) onto the handle pad (G) as shown.