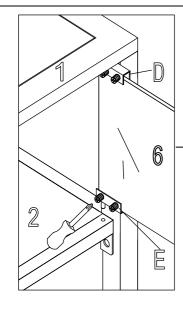

### Figure 3

Install glass door (6) to the assembled unit using top door hinge (D) and bottom door hinge (E). Tighten the bolts on the hinge once the glass is in place. Fold the handle pad (G) in half before attaching it onto the glass door (6). Then, put the handle (F) onto the handle pad (G) as shown.

Tip: Do not over tighten the bolts when securing the glass on the door; it may cause the glass to break.