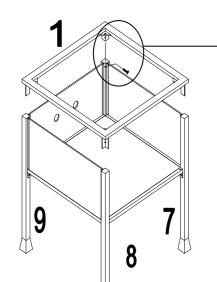

# CK886200TX TERRARIUM END TABLE

### **Assembly Instructions**





For assistance with assembly contact: Southern Enterprises Inc. Customer Service 1-800-633-5096 service@seidal.com www.seidal.com

PO:

Support loading capacities

Top: max 20 lbs

Shelf: max 35 lbs





## CK886200TX TERRARIUM END TABLE Assembly Instructions



#### Step 3:

Attach top frame (1) to the assembled parts using bolts (A).





### Figure 3





Install glass door (6) to the assembled unit using top door hinge (D) and bottom door hinge (E). Tighten the bolts on the hinge once the glass is in place. Fold the handle pad (G) in half before attaching it onto the glass door (6). Then, put the handle (F) onto the handle pad (G) as shown.

Tip: Do not over tighten the bolts when securing the glass on the door; it may cause the glass to break.

#### Figure 4





Customer Service 1-800-633-5096 service@seidal.com Southern Enterprises, Inc. 600 Freeport Parkway, Suite 200 Coppell, Texas 75019

| Parts Replacement Form                                               |                   |               |                 |
|----------------------------------------------------------------------|-------------------|---------