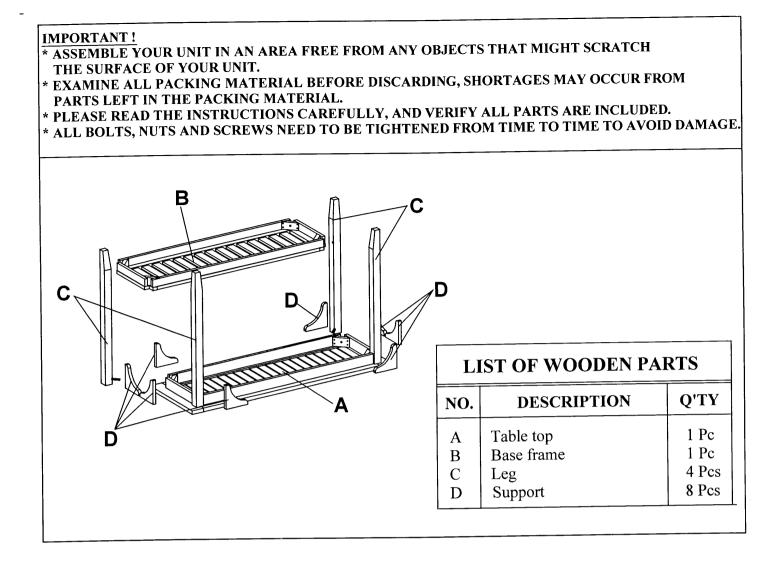

#### LIST OF HARDWARE PARTS

| Ε |                | 1 3/4" Bolt 4 Pcs   |
|---|----------------|---------------------|
| F |                | Nut 4 Pcs           |
| G |                | Spring washer 8 Pcs |
| H | $\bigcirc$     | Washer 8 Pcs        |
| I | ())))))))))>>> | Screw 16 Pcs        |