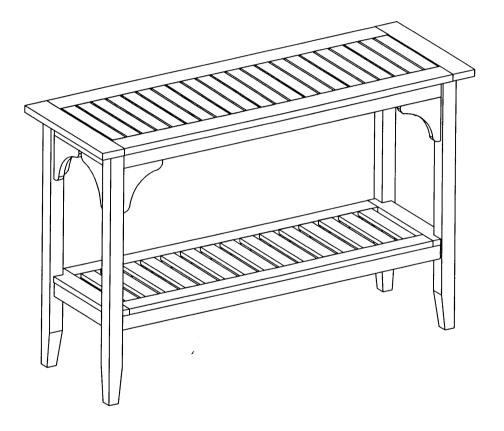

## **CONSOLE TABLE**

### Style # IT-350229

# **ASSEMBLY INSTRUCTIONS**



#### **QUESTION ?**

Identify all parts and hardware. If any pieces are missing call our toll free number at 1-888-287-4275 from 9:00 am to 5.00 pm CST (Monday to Friday) for replacement parts. For faster service, have the style number handy when calling.

THIS INSTRUCTION BOOKLET CONTAINS <u>IMPORTANT</u> SAFETY INFORMATION. PLEASE READ AND KEEP FOR FUTURE REFERENCE.



#### LIST OF HARDWARE PARTS

| Ε |                | 1 3/4" Bolt 4 Pcs   |
|---|----------------|---------------------|
| F |                | Nut 4 Pcs           |
| G |                | Spring washer 8 Pcs |
| H | $\bigcirc$     | Washer 8 Pcs        |
| I | ())))))))))>>> | Screw 16 Pcs        |

#### **TOOLS REQUIRED**

For proper assembly use these tools.

- 8" Phillips screwdriver (not included)
  for tightening all