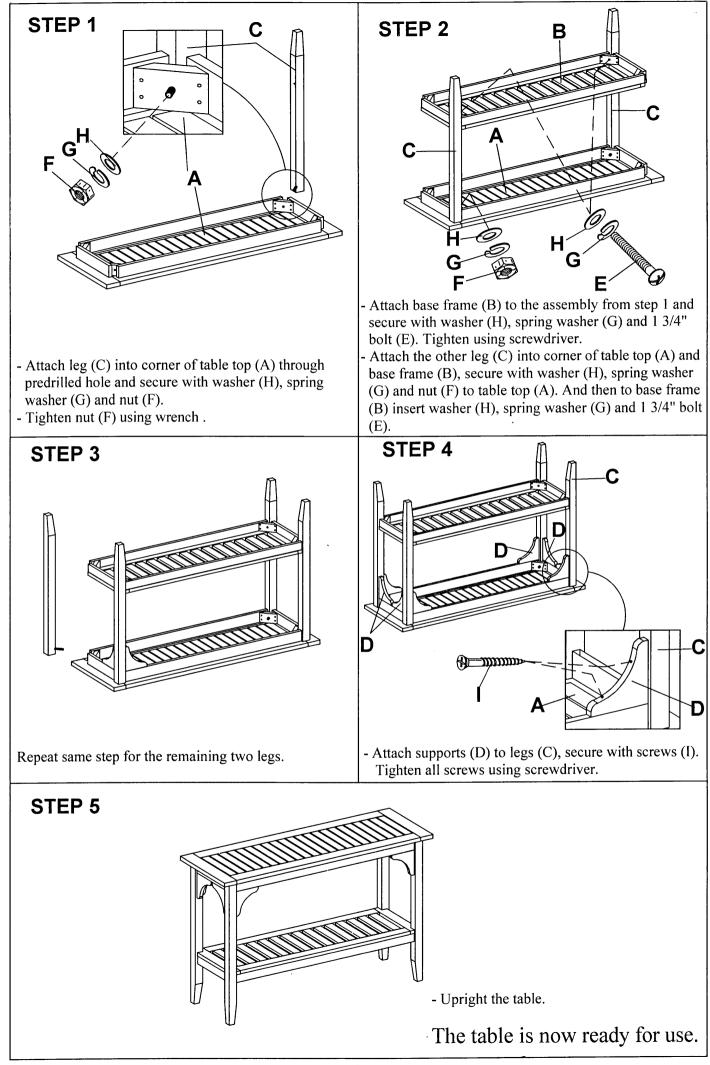

#### LIST OF HARDWARE PARTS

| Ε |                | 1 3/4" Bolt 4 Pcs   |
|---|----------------|---------------------|
| F |                | Nut 4 Pcs           |
| G |                | Spring washer 8 Pcs |
| H | $\bigcirc$     | Washer 8 Pcs        |
| I | ())))))))))>>> | Screw 16 Pcs        |

#### **TOOLS REQUIRED**

For proper assembly use these tools.

- 8" Phillips screwdriver (not included)
  for tightening all bolts and screws.
- 2. Wrench
  - for tightening all nuts (included).