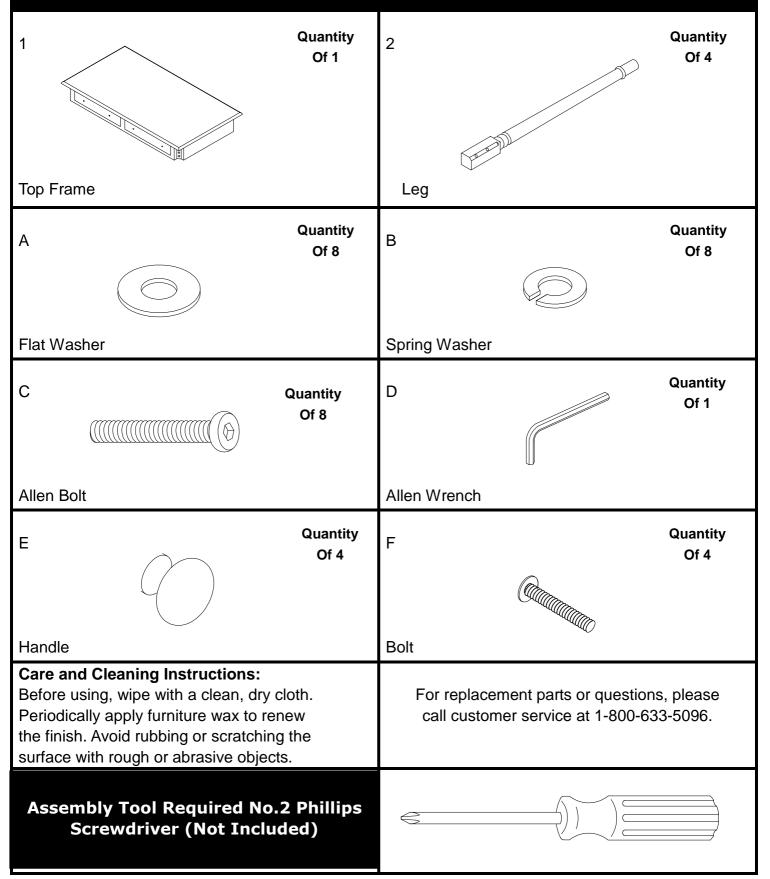

## 2-DRAWER WRITING DESK Parts List

Please review all parts and hardware before disposing of any packaging.

Call Customer Service if missing hardware.

Using hardware that is too long will cause damage.

Before beginning assembly, separate each type of hardware. Carefully study the hardware diagrams below. You may receive extra hardware with your unit.