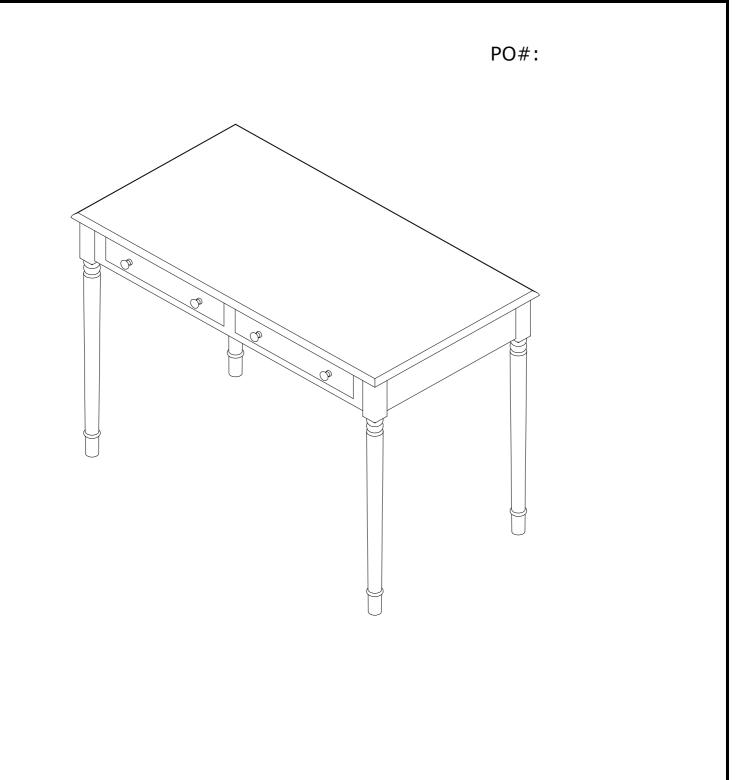

## 2-DRAWER WRITING DESK

HO8799- Espresso HO8800- White HO8801- Black HO8797- Agate Green HO8796- Agate Gray