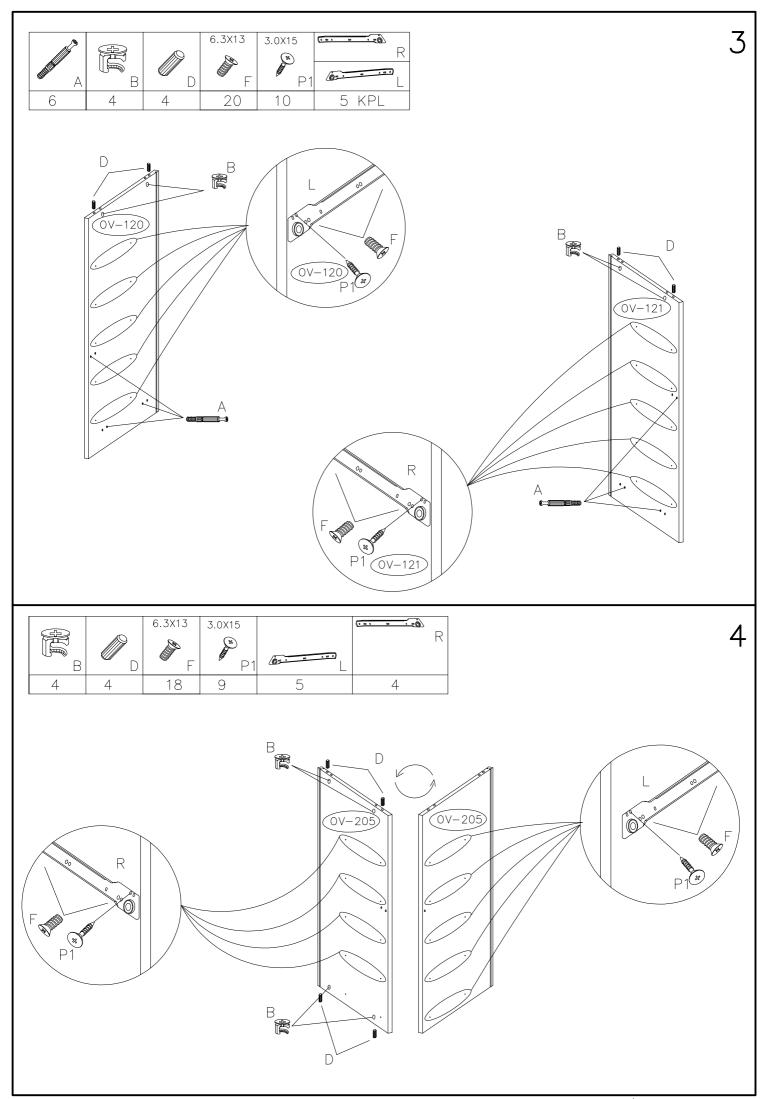

#### PACK 1 CONSISTS OF PARTS:

375, 376, 422, 423, 705, 706, 962, 963, 806, Al, Fittlings PACK 2 CONSISTS OF PARTS:

120, 121, 004, 005, 052, 053, 205, 910, 911

| C | m.     |              |       |       |              |       |              |       |        |       |     |
|---|--------|--------------|-------|-------|--------------|-------|--------------|-------|--------|-------|-----|
| 0 |        | ±,           | 2.    | 01    |              | 01    | 6.           | , ·   | O.     | 9.    | 10. |
|   | miliii | <u>danda</u> | dondo | donto | <u>danda</u> | douto | <u>danda</u> | سلسلت | سلسىلى | سلسلا | Ш   |

#### Top Tips before you start!

- 1. Please check that all parts are present before you start the assembly of your furniture, as once assembled, the furniture is exempt from our home approval policy.
- 2. For ease and speed of assembly, we recommend that before you commence each step of the assembly, that you identify all the parts required for that step.
- 3. For larger items, please ensure that you have sufficient space and people ( as indicated on page 1 ) to assemble your product safely.
- 4. We recommend that, where possible, all items are assembled near to the area in which they will be placed in use, to avoid moving the product unnecessarily once assembled.
- 5. For the protection of your furniture, particularly items of high gloss finish, we recommend that the product is placed on a protected surface during assembly to prevent any damage.
- 6. During assembly please take care not to over-tighten any fittings, as this may damage the product.