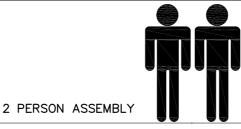

### **DESCRIPTION:** 22.WUUT.48 5+5 DRW CHEST

1,5 hrs

APPROXIMATE ASSEMBLY TIME

FLOOR AREA 3.5M X 2.0M

CEILING HEIGHT 2.3M

(FLAT BULD)

REQUIRED ASSEMBLY SPACE

REQUIRED ASSEMBLY TOOLS