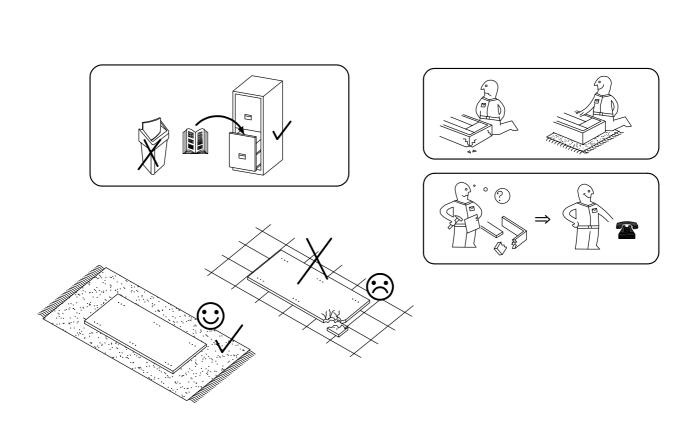

#### Top Tips before you start!

- 1. Please check that all parts are present before you start the assembly of your furniture, as once assembled, the furniture is exempt from our home approval policy.
- 2. For ease and speed of assembly, we recommend that before you commence each step of the assembly, that you identify all the parts required for that step.
- 3. For larger items, please ensure that you have sufficient space and people ( as indicated on page 1 ) to assemble your product safely.
- 4. We recommend that, where possible, all items are assembled near to the area in which they will be placed in use, to avoid moving the product unnecessarily once assembled.
- 5. For the protection of your furniture, particularly items of high gloss finish, we recommend that the product is placed on a protected surface during assembly to prevent any damage.
- 6. During assembly please take care not to over-tighten any fittings, as this may damage the product.