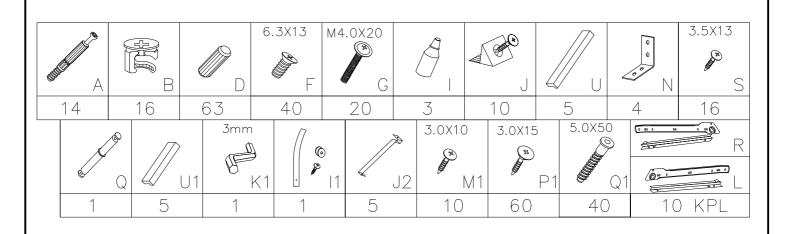

### **DESCRIPTION:** 22.WUUT.48 5+5 DRW CHEST

1,5 hrs

APPROXIMATE ASSEMBLY TIME

FLOOR AREA 3.5M X 2.0M

CEILING HEIGHT 2.3M

(FLAT BULD)

REQUIRED ASSEMBLY SPACE

REQUIRED ASSEMBLY TOOLS