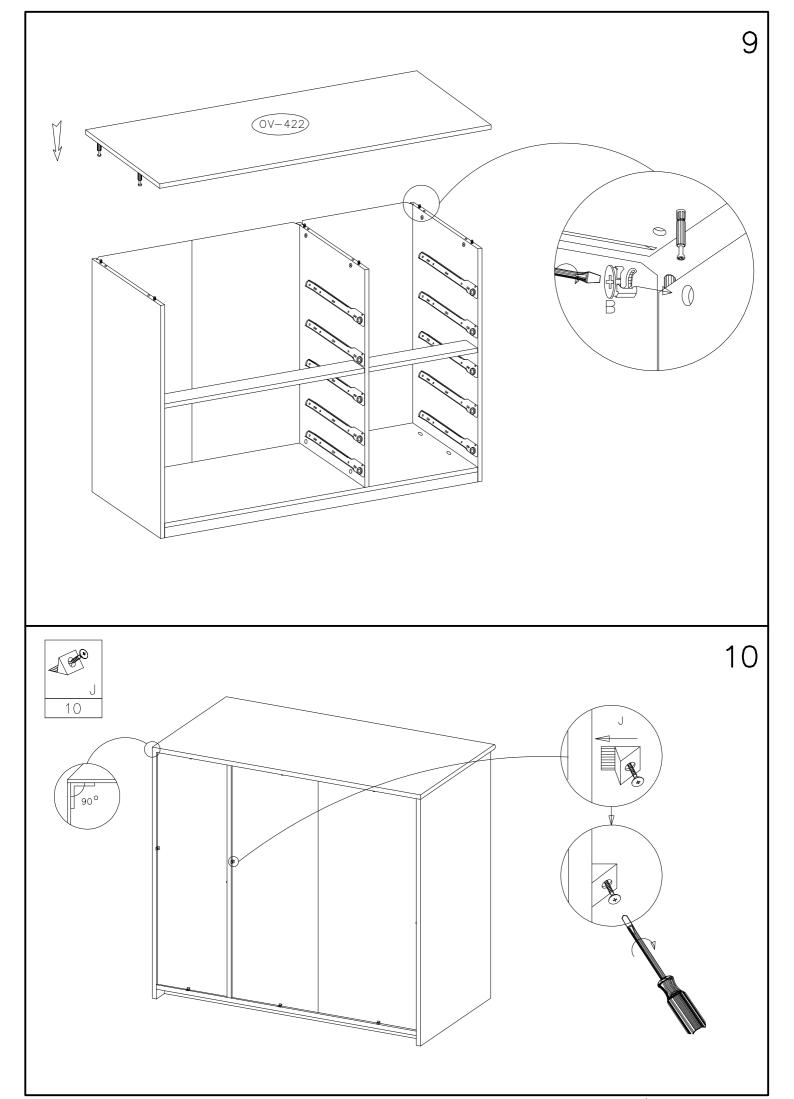

#### PACK 1 CONSISTS OF PARTS:

375, 376, 422, 423, 705, 706, 962, 963, 806, Al, Fittlings PACK 2 CONSISTS OF PARTS:

120, 121, 004, 005, 052, 053, 205, 910, 911

| C | m.     |              |       |       |              |       |              |       |        |       |     |
|---|--------|--------------|-------|-------|--------------|-------|--------------|-------|--------|-------|-----|
| 0 |        | ±,           | 2.    | 01    |              | 01    | 6.           | , ·   | O.     | 9.    | 10. |
|   | miliii | <u>danda</u> | dondo | donto | <u>danda</u> | douto | <u>danda</u> | سلسلت | سلسىلى | سلسلا | Ш   |

#### Top Tips before you start!

- 1. Please check that all parts are present before you start the assembly of your furniture, as once assembled, the furniture is exempt from our home approval policy.
- 2. For ease and speed of assembly, we recommend that before you commence each step of the assembly, that you identify all the parts required for that step.
- 3. For larger items, please ensure that you have sufficient space and people ( as indicated on page 1 ) to assemble your product safely.
- 4. We recommend that, where possible, all items are assembled near to the area in which they will be placed in use, to avoid moving the product unnecessarily once assembled.
- 5. For the protection of your furniture, particularly items of high gloss finish, we recommend that the product is placed on a protected surface during assembly to prevent any damage.
- 6. During assembly please take care not to over-tighten any fittings, as this may damage the product.