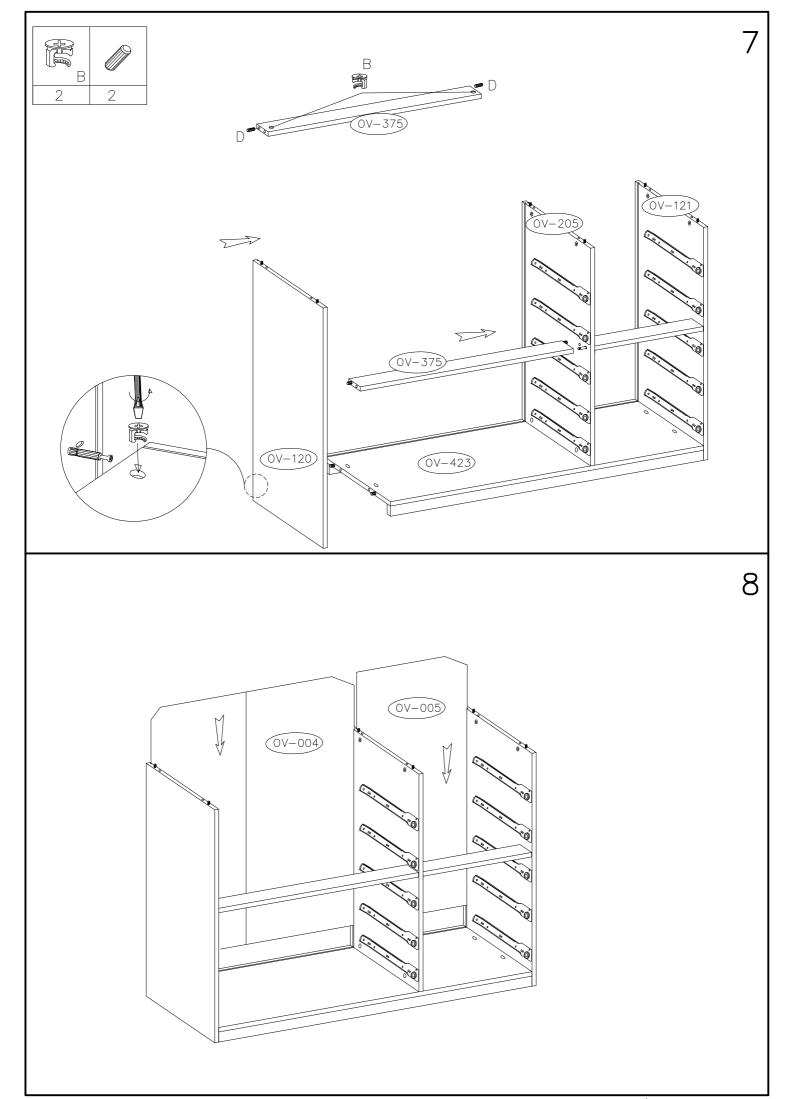

#### PACK 1 CONSISTS OF PARTS:

375, 376, 422, 423, 705, 706, 962, 963, 806, Al, Fittlings PACK 2 CONSISTS OF PARTS:

120, 121, 004, 005, 052, 053, 205, 910, 911

| C | m.     |              |       |       |              |       |              |       |        |       |     |
|---|--------|--------------|-------|-------|--------------|-------|--------------|-------|--------|-------|-----|
| 0 |        | ±,           | 2.    | 01    |              | 01    | 6.           | , ·   | O.     | 9.    | 10. |
|   | miliii | <u>danda</u> | dondo | donto | <u>danda</u> | douto | <u>danda</u> | سلسلت | سلسىلى | سلسلا | Ш   |

#### Top Tips before you start!

- 1. Please check that all parts are present before you start the assembly of your furniture, as once assembled, the furniture is exempt from our home approval policy.
- 2. For ease and speed of assembly, we recommend that before you commence each step of the assembly, that you identify all the parts required for that step.
- 3. For larger items, please ensure that you have sufficient space and people ( as indicated on page 1 ) to assemble your product safely.
- 4. We recommend that, where possible, all items are assembled near to the area in which they will be placed in use, to avoid moving the product unnecessarily once assembled.
- 5. For the protection of your furniture, particularly items of high gloss finish, we recommend that the product is placed on a protected surface during assembly to prevent any damage.
- 6. During assembly please take care not to over-tighten any fittings, as this may damage the product.