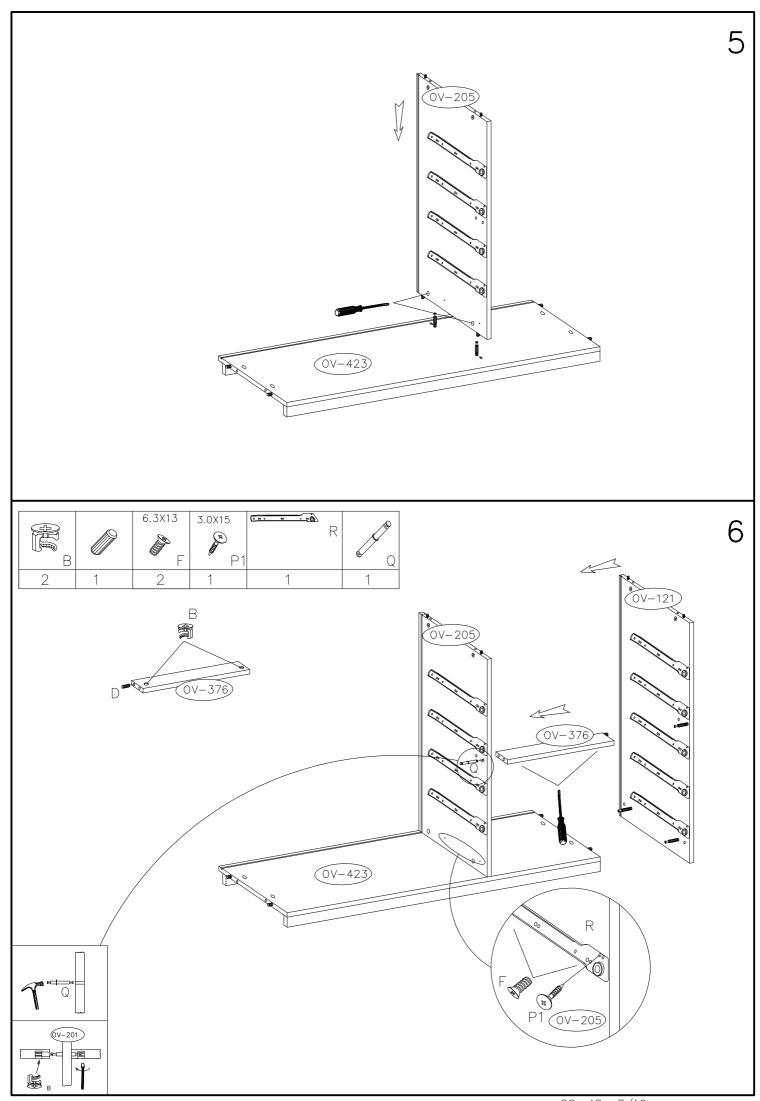

#### PACK 1 CONSISTS OF PARTS:

375, 376, 422, 423, 705, 706, 962, 963, 806, Al, Fittlings PACK 2 CONSISTS OF PARTS:

120, 121, 004, 005, 052, 053, 205, 910, 911

| C | m.     |              |       |       |              |       |              |       |        |       |     |
|---|--------|--------------|-------|-------|--------------|-------|--------------|-------|--------|-------|-----|
| 0 |        | ±,           | 2.    | 01    |              | 01    | 6.           | , ·   | O.     | 9.    | 10. |
|   | miliii | <u>danda</u> | dondo | donto | <u>danda</u> | douto | <u>danda</u> | سلسلت | سلسىلى | سلسلا | Ш   |

#### Top Tips before you start!

- 1. Please check that all parts are present before you start the assembly of your furniture, as once assembled, the furniture is exempt from our home approval policy.
- 2. For ease and speed of assembly, we recommend that before you commence each step of the assembly, that you identify all the parts required for that step.
- 3. For larger items, please ensure that you have sufficient space and people ( as indicated on page 1 ) to assemble your product safely.
- 4. We recommend that, where possible, all items are assembled near to the area in which they will be placed in use, to avoid moving the product unnecessarily once assembled.
- 5. For the protection of your furniture, particularly items of high gloss finish, we recommend that the product is placed on a protected surface during assembly to prevent any damage.
- 6. During assembly please take care not to over-tighten any fittings, as this may damage the product.