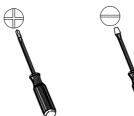

### **DESCRIPTION:** 22.WUUT.48 5+5 DRW CHEST

1,5 hrs

APPROXIMATE ASSEMBLY TIME

FLOOR AREA 3.5M X 2.0M

CEILING HEIGHT 2.3M

(FLAT BULD)

REQUIRED ASSEMBLY SPACE

REQUIRED ASSEMBLY TOOLS