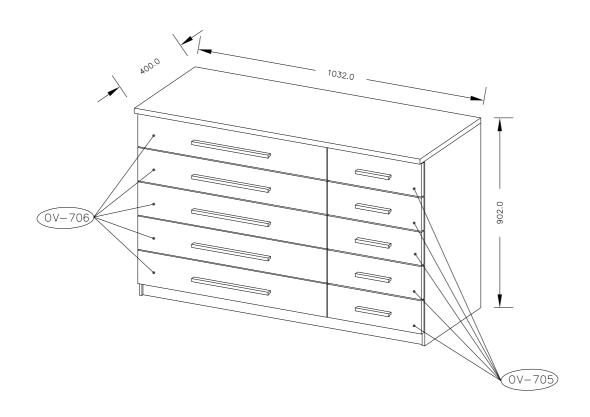

ASSEMBLED DIMENSIONS

SKYWAYS HOUSE, SPEKE ROAD, LIVERPOOL L70 1AB

#### PACK 1 CONSISTS OF PARTS:

375, 376, 422, 423, 705, 706, 962, 963, 806, Al, Fittlings PACK 2 CONSISTS OF PARTS:

120, 121, 004, 005, 052, 053, 205, 910, 911

| C | m.     |              |       |       |              |       |              |       |        |       |     |
|---|--------|--------------|-------|-------|--------------|-------|--------------|-------|--------|-------|-----|
| 0 |        | ±,           | 2.    | 01    |              | 01    | 6.           | , ·   | O.     | 9.    | 10. |
|   | miliii | <u>danda</u> | dondo | donto | <u>danda</u> | douto | <u>danda</u> | سلسلت | سلسىلى | سلسلا | Ш   |