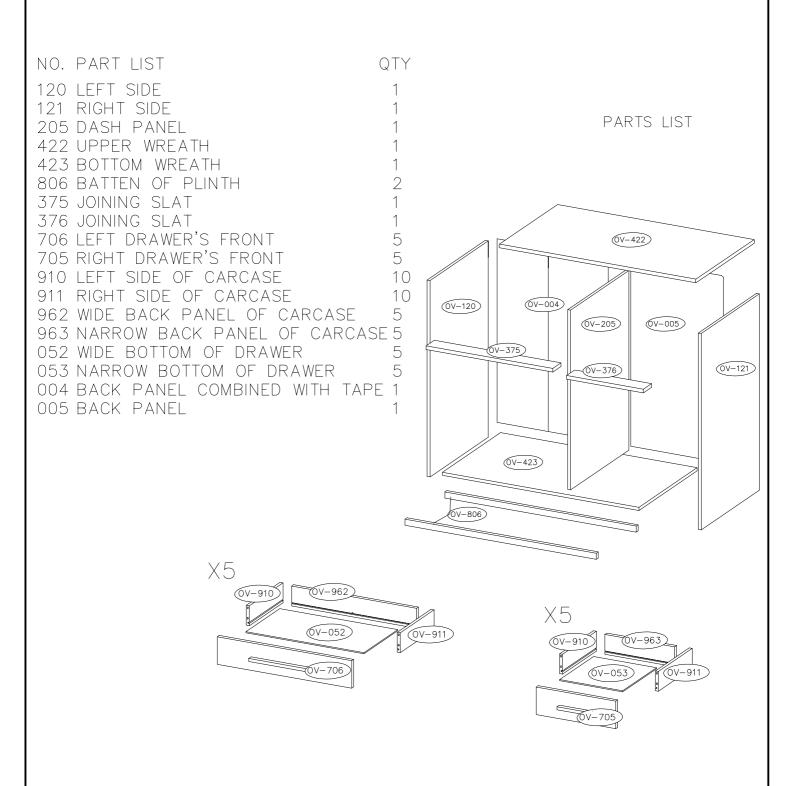

#### PACK 1 CONSISTS OF PARTS:

375, 376, 422, 423, 705, 706, 962, 963, 806, Al, Fittlings PACK 2 CONSISTS OF PARTS:

120, 121, 004, 005, 052, 053, 205, 910, 911

| C | m.     |              |       |       |              |       |              |       |        |       |     |
|---|--------|--------------|-------|-------|--------------|-------|--------------|-------|--------|-------|-----|
| 0 |        | ±,           | 2.    | 01    |              | 01    | 6.           | , ·   | O.     | 9.    | 10. |
|   | miliii | <u>danda</u> | dondo | donto | <u>danda</u> | douto | <u>danda</u> | سلسلت | سلسىلى | سلسلا | Ш   |