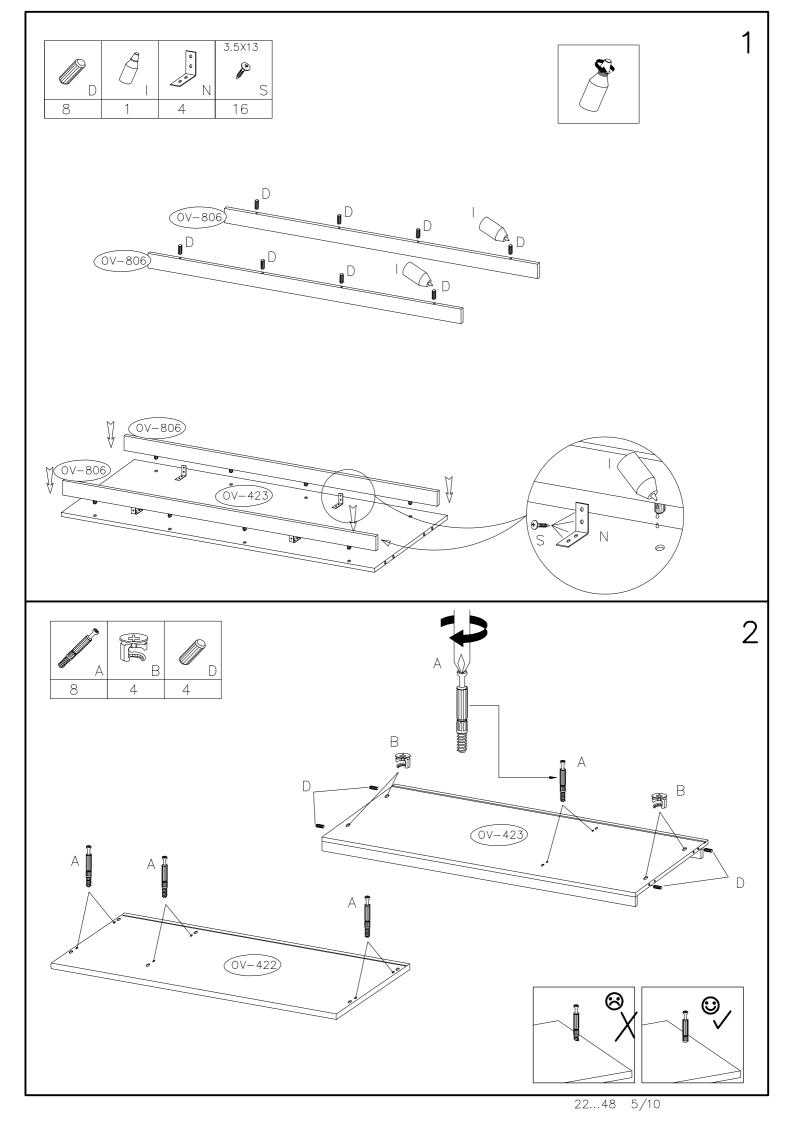

#### PACK 1 CONSISTS OF PARTS:

375, 376, 422, 423, 705, 706, 962, 963, 806, Al, Fittlings PACK 2 CONSISTS OF PARTS:

120, 121, 004, 005, 052, 053, 205, 910, 911

| C | m.     |              |       |       |              |       |              |       |        |       |     |
|---|--------|--------------|-------|-------|--------------|-------|--------------|-------|--------|-------|-----|
| 0 |        | ±,           | 2.    | 01    |              | 01    | 6.           | , ·   | O.     | 9.    | 10. |
|   | miliii | <u>danda</u> | dondo | donto | <u>danda</u> | douto | <u>danda</u> | سلسلت | سلسىلى | سلسلا | Ш   |