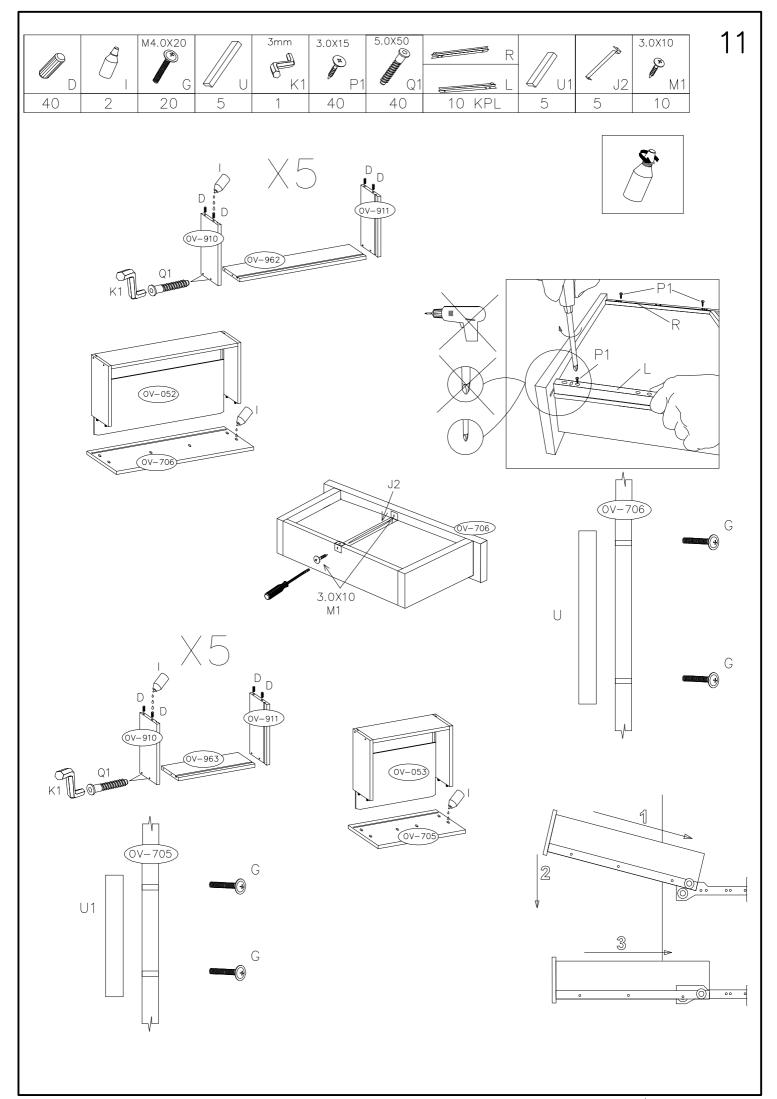

## ASSEMBLY INSTRUCTION

### **DESCRIPTION:** 22.WUUT.48 5+5 DRW CHEST

1,5 hrs

APPROXIMATE ASSEMBLY TIME

FLOOR AREA 3.5M X 2.0M

CEILING HEIGHT 2.3M

(FLAT BULD)

REQUIRED ASSEMBLY SPACE

REQUIRED ASSEMBLY TOOLS

#### PACK 1 CONSISTS OF PARTS:

375, 376, 422, 423, 705, 706, 962, 963, 806, Al, Fittlings PACK 2 CONSISTS OF PARTS:

120, 121, 004, 005, 052, 053, 205, 910, 911

| C | m.     |              |       |       |              |       |              |       |        |       |     |
|---|--------|--------------|-------|-------|--------------|-------|--------------|-------|--------|-------|-----|
| 0 |        | ±,           | 2.    | 01    |              | 01    | 6.           | , ·   | O.     | 9.    | 10. |
|   | miliii | <u>danda</u> | dondo | donto | <u>danda</u> | douto | <u>danda</u> | سلسلت | سلسىلى | سلسلا | Ш   |