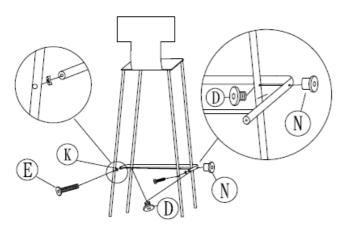

You may receive extra hardware with your unit.

| A Quantity Of 1 | B Quantity Of 1 | C Quantity Of 1 |
|-----------------|-----------------|-----------------|
| Chair Leg A     | Chair Leg B     | Bolt C          |
| D Quantity Of 2 | E Quantity Of 2 | F Quantity Of 4 |
| Bolt D          | Bolt E          | Bolt F          |
| G Quantity Of 5 | H Quantity Of 4 | Quantity Of 4   |
| Lock Washer     | Plastic Clip    | Foot Pad        |
| J Quantity Of 1 | Quantity Of 2   | Quantity Of 1   |
| Bottom Shelf    | Plastic Washer  | Chair wood Back |
| M Quantity Of 2 | N Quantity Of 4 |                 |
| Allen Wrench    | Nut             |                 |
|                 |                 |                 |

## **Assembly Instruction**

STEP 1.

STEP 2.

Arrows point to front of seat.

STEP 3.

STEP 4.

STEP 5.