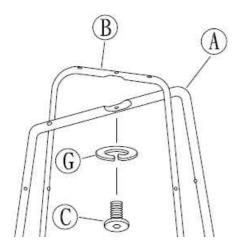

You may receive extra hardware with your unit.

| A Quantity Of 1 | B Quantity Of 1 | C Quantity Of 1 |
|-----------------|-----------------|-----------------|
| Chair Leg A     | Chair Leg B     | Bolt C          |
| D Quantity Of 2 | E Quantity Of 2 | F Quantity Of 4 |
| Bolt D          | Bolt E          | Bolt F          |
| G Quantity Of 5 | H Quantity Of 4 | Quantity Of 4   |
| Lock Washer     | Plastic Clip    | Foot Pad        |
| J Quantity Of 1 | Quantity Of 2   | Quantity Of 1   |
| Bottom Shelf    | Plastic Washer  | Chair wood Back |
| M Quantity Of 2 | N Quantity Of 4 |                 |
| Allen Wrench    | Nut             |                 |
|                 |                 |                 |

## **Assembly Instruction**

STEP 1.

STEP 2.

Arrows point to front of seat.

STEP 3.

STEP 4.

STEP 5.