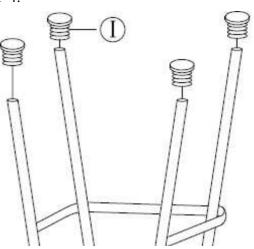

You may receive extra hardware with your unit.

| A Quantity Of 1 | B Quantity Of 1 | C Quantity Of 1 |
|-----------------|-----------------|-----------------|
| Chair Leg A     | Chair Leg B     | Bolt C          |
| D Quantity Of 2 | E Quantity Of 2 | F Quantity Of 4 |
| Bolt D          | Bolt E          | Bolt F          |
| G Quantity Of 5 | H Quantity Of 4 | Quantity Of 4   |
| Lock Washer     | Plastic Clip    | Foot Pad        |
| J Quantity Of 1 | Quantity Of 2   | Quantity Of 1   |
| Bottom Shelf    | Plastic Washer  | Chair wood Back |
| M Quantity Of 2 | N Quantity Of 4 |                 |
| Allen Wrench    | Nut             |                 |
|                 |                 |                 |

## **Assembly Instruction**

STEP 1.

STEP 2.

Arrows point to front of seat.

STEP 3.

STEP 4.

STEP 5.