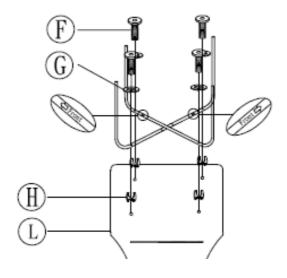

You may receive extra hardware with your unit.

| A Quantity Of 1 | B Quantity Of 1 | C Quantity Of 1 |
|-----------------|-----------------|-----------------|
| Chair Leg A     | Chair Leg B     | Bolt C          |
| D Quantity Of 2 | E Quantity Of 2 | F Quantity Of 4 |
| Bolt D          | Bolt E          | Bolt F          |
| G Quantity Of 5 | H Quantity Of 4 | Quantity Of 4   |
| Lock Washer     | Plastic Clip    | Foot Pad        |
| J Quantity Of 1 | Quantity Of 2   | Quantity Of 1   |
| Bottom Shelf    | Plastic Washer  | Chair wood Back |
| M Quantity Of 2 | N Quantity Of 4 |                 |
| Allen Wrench    | Nut             |                 |
|                 |                 |                 |

## **Assembly Instruction**

STEP 1.

STEP 2.

Arrows point to front of seat.

STEP 3.

STEP 4.

STEP 5.