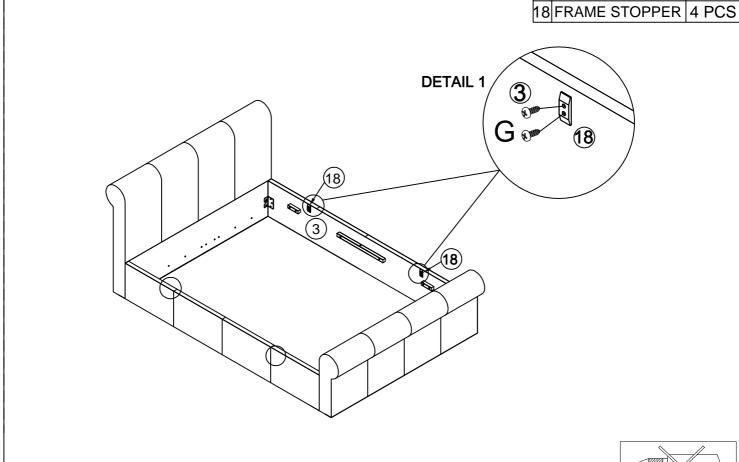

## IF YOU HAVE ANY PARTS MISSING, PLEASE CONTACT YOUR SUPPLIER FOR FURTHER ASSISTANCE.

|  | 1  | HEADBOARD                      | 1 PC   |
|--|----|--------------------------------|--------|
|  | 2  | FOOTBOARD                      | 1 PC   |
|  | 3  | SIDE RAIL LEFT & RIGHT PANEL   | 2 PCS  |
|  | 4  | GAS LIFT                       | 2 PCS  |
|  | 5  | MATTRESS SUPPORT               | 2 PCS  |
|  | 6  | ADJUSTABLE LEG                 | 4 PCS  |
|  | 7  | SIDE RAIL SHORT SUPPORT RAIL   | 4 PCS  |
|  | 8  | LONG SUPPORT LEG               | 2 PCS  |
|  | 9  | HINGE LEFT & RIGHT             | 2 PCS  |
|  | 10 | FRONT TUBE                     | 1 PC   |
|  | 11 | BACK TUBE                      | 1 PC   |
|  | 12 | SIDE TUBE 1 WITH STRAP         | 1 PC   |
|  | 13 | CENTRE RAIL                    | 1 PC   |
|  | 14 | WOODEN SLAT                    | 26 PCS |
|  | 15 | NON WOVEN BASE                 | 1 PC   |
|  | 16 | BRACKET L                      | 2 PCS  |
|  | 17 | BRACKET R                      | 2 PCS  |
|  | 18 | FRAME STOPPER                  | 4 PCS  |
|  | 19 | SIDE RAIL LONG SUPPORT RAIL    | 2 PCS  |
|  | 20 | HEAD & FOOT BOARD SUPPORT RAIL | 2 PCS  |
|  | 21 | CROSS RAIL                     | 1 PC   |
|  | 22 | SIDE TUBE 2                    | 1 PC   |
|  |    |                                |        |

# HARDWARE LIST

| Α | $\Diamond$ | PLASTIC END CAP    | 26 PCS |  |
|---|------------|--------------------|--------|--|
| В |            | PLASTIC CENTRE CAP | 13 PCS |  |
| С | 0          | M6 X 20MM BOLT     | 30 PCS |  |
| D | 0          | M6 X 35MM BOLT     | 6 PCS  |  |
| Е | θ          | M6 X 40MM BOLT     | 20 PCS |  |
| F | Θ          | M6 X 45MM BOLT     | 2 PCS  |  |
| G | <b>£)</b>  | 4.0 X 15MM SCREW   | 12 PCS |  |
| Н |            | M6 NUT             | 8 PCS  |  |
| J |            | M8 NUT             | 4 PCS  |  |
| K |            | 4MM ALLEN KEY      | 1 PC   |  |
| L | do         | SPANNER            | 1 PC   |  |
| М | 0          | Ф6 X 16MM WASHER   | 8 PCS  |  |