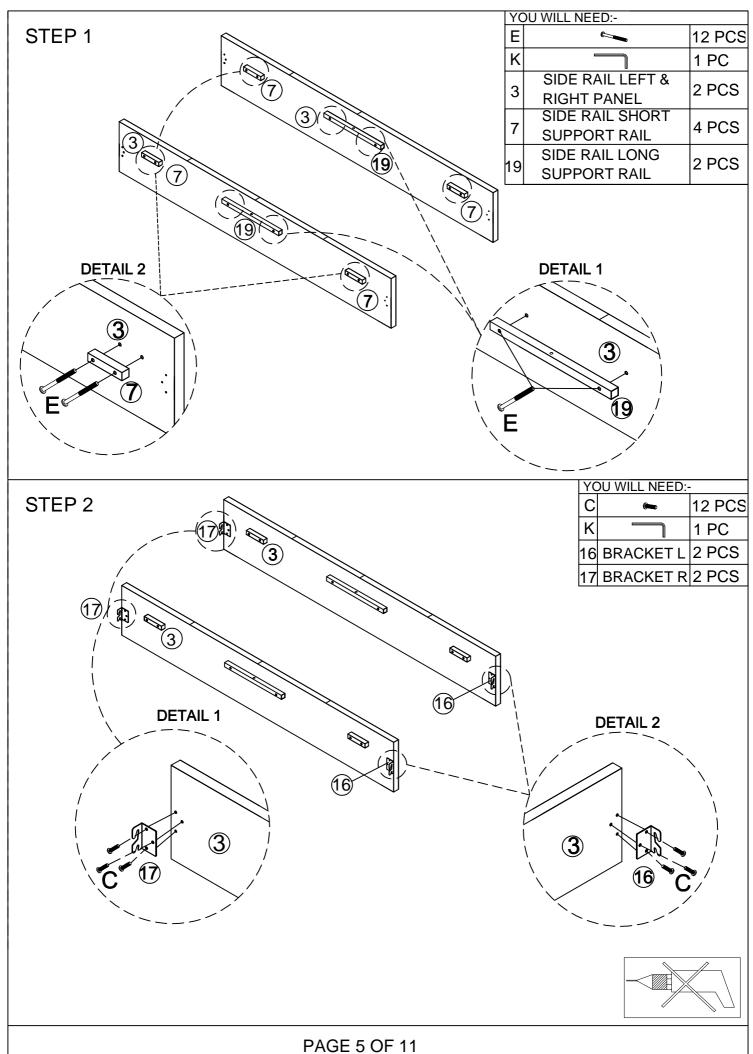

## IF YOU HAVE ANY PARTS MISSING, PLEASE CONTACT YOUR SUPPLIER FOR FURTHER ASSISTANCE.

|  | 1  | HEADBOARD                      | 1 PC   |
|--|----|--------------------------------|--------|
|  | 2  | FOOTBOARD                      | 1 PC   |
|  | 3  | SIDE RAIL LEFT & RIGHT PANEL   | 2 PCS  |
|  | 4  | GAS LIFT                       | 2 PCS  |
|  | 5  | MATTRESS SUPPORT               | 2 PCS  |
|  | 6  | ADJUSTABLE LEG                 | 4 PCS  |
|  | 7  | SIDE RAIL SHORT SUPPORT RAIL   | 4 PCS  |
|  | 8  | LONG SUPPORT LEG               | 2 PCS  |
|  | 9  | HINGE LEFT & RIGHT             | 2 PCS  |
|  | 10 | FRONT TUBE                     | 1 PC   |
|  | 11 | BACK TUBE                      | 1 PC   |
|  | 12 | SIDE TUBE 1 WITH STRAP         | 1 PC   |
|  | 13 | CENTRE RAIL                    | 1 PC   |
|  | 14 | WOODEN SLAT                    | 26 PCS |
|  | 15 | NON WOVEN BASE                 | 1 PC   |
|  | 16 | BRACKET L                      | 2 PCS  |
|  | 17 | BRACKET R                      | 2 PCS  |
|  | 18 | FRAME STOPPER                  | 4 PCS  |
|  | 19 | SIDE RAIL LONG SUPPORT RAIL    | 2 PCS  |
|  | 20 | HEAD & FOOT BOARD SUPPORT RAIL | 2 PCS  |
|  | 21 | CROSS RAIL                     | 1 PC   |
|  | 22 | SIDE TUBE 2                    | 1 PC   |
|  |    |                                |        |

# HARDWARE LIST

| Α | $\Diamond$ | PLASTIC END CAP    | 26 PCS |  |
|---|------------|--------------------|--------|--|
| В |            | PLASTIC CENTRE CAP | 13 PCS |  |
| С | 0          | M6 X 20MM BOLT     | 30 PCS |  |
| D | 0          | M6 X 35MM BOLT     | 6 PCS  |  |
| Е | θ          | M6 X 40MM BOLT     | 20 PCS |  |
| F | Θ          | M6 X 45MM BOLT     | 2 PCS  |  |
| G | <b>£)</b>  | 4.0 X 15MM SCREW   | 12 PCS |  |
| Н |            | M6 NUT             | 8 PCS  |  |
| J |            | M8 NUT             | 4 PCS  |  |
| K |            | 4MM ALLEN KEY      | 1 PC   |  |
| L | do         | SPANNER            | 1 PC   |  |
| М | 0          | Ф6 X 16MM WASHER   | 8 PCS  |  |