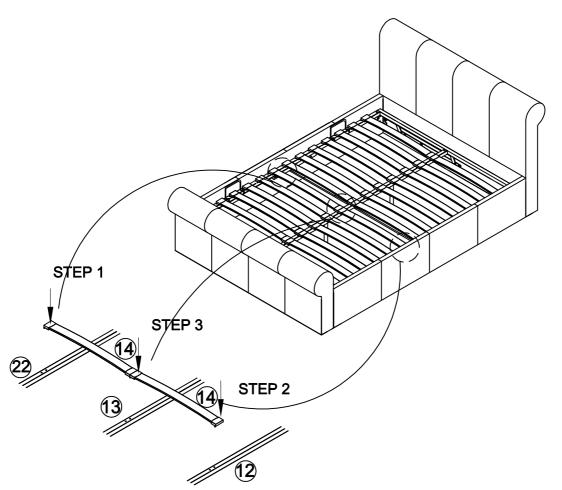

## IF YOU HAVE ANY PARTS MISSING, PLEASE CONTACT YOUR SUPPLIER FOR FURTHER ASSISTANCE.

|  | 1  | HEADBOARD                      | 1 PC   |
|--|----|--------------------------------|--------|
|  | 2  | FOOTBOARD                      | 1 PC   |
|  | 3  | SIDE RAIL LEFT & RIGHT PANEL   | 2 PCS  |
|  | 4  | GAS LIFT                       | 2 PCS  |
|  | 5  | MATTRESS SUPPORT               | 2 PCS  |
|  | 6  | ADJUSTABLE LEG                 | 4 PCS  |
|  | 7  | SIDE RAIL SHORT SUPPORT RAIL   | 4 PCS  |
|  | 8  | LONG SUPPORT LEG               | 2 PCS  |
|  | 9  | HINGE LEFT & RIGHT             | 2 PCS  |
|  | 10 | FRONT TUBE                     | 1 PC   |
|  | 11 | BACK TUBE                      | 1 PC   |
|  | 12 | SIDE TUBE 1 WITH STRAP         | 1 PC   |
|  | 13 | CENTRE RAIL                    | 1 PC   |
|  | 14 | WOODEN SLAT                    | 26 PCS |
|  | 15 | NON WOVEN BASE                 | 1 PC   |
|  | 16 | BRACKET L                      | 2 PCS  |
|  | 17 | BRACKET R                      | 2 PCS  |
|  | 18 | FRAME STOPPER                  | 4 PCS  |
|  | 19 | SIDE RAIL LONG SUPPORT RAIL    | 2 PCS  |
|  | 20 | HEAD & FOOT BOARD SUPPORT RAIL | 2 PCS  |
|  | 21 | CROSS RAIL                     | 1 PC   |
|  | 22 | SIDE TUBE 2                    | 1 PC   |
|  |    |                                |        |

ATTACH THE BED BASE SIDE TUBES TO HINGES (9) USING BOLT (C), ONCE BASE IS ATTACHED PLEASE ENSURE THE SUPPORT LEG IS AT LEAST 10MM AWAY FROM THE STORAGE BASE.

STEP 13

ASSEMBLY COMPLETE. PLEASE CHECK ALL FITTINGS ARE SECURE ON A REGULAR BASIS TO AVOID DAMAGES.