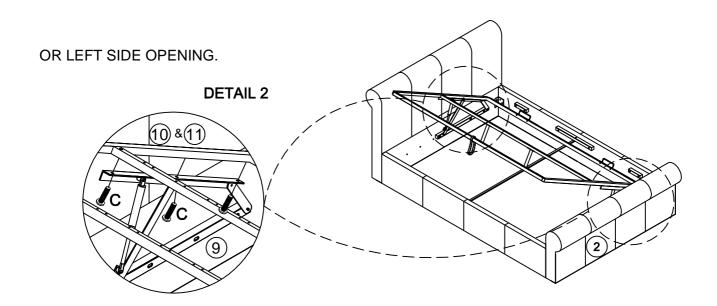

ATTACH THE BED BASE SIDE TUBES TO HINGES (9) USING BOLT (C), ONCE BASE IS ATTACHED PLEASE ENSURE THE SUPPORT LEG IS AT LEAST 10MM AWAY FROM THE STORAGE BASE.

STEP 13

ASSEMBLY COMPLETE. PLEASE CHECK ALL FITTINGS ARE SECURE ON A REGULAR BASIS TO AVOID DAMAGES.