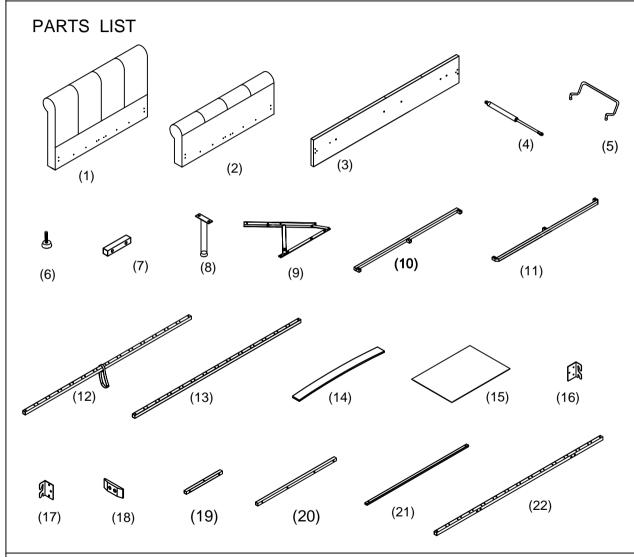

## IF YOU HAVE ANY PARTS MISSING, PLEASE CONTACT YOUR SUPPLIER FOR FURTHER ASSISTANCE.

|  | 1  | HEADBOARD                      | 1 PC   |
|--|----|--------------------------------|--------|
|  | 2  | FOOTBOARD                      | 1 PC   |
|  | 3  | SIDE RAIL LEFT & RIGHT PANEL   | 2 PCS  |
|  | 4  | GAS LIFT                       | 2 PCS  |
|  | 5  | MATTRESS SUPPORT               | 2 PCS  |
|  | 6  | ADJUSTABLE LEG                 | 4 PCS  |
|  | 7  | SIDE RAIL SHORT SUPPORT RAIL   | 4 PCS  |
|  | 8  | LONG SUPPORT LEG               | 2 PCS  |
|  | 9  | HINGE LEFT & RIGHT             | 2 PCS  |
|  | 10 | FRONT TUBE                     | 1 PC   |
|  | 11 | BACK TUBE                      | 1 PC   |
|  | 12 | SIDE TUBE 1 WITH STRAP         | 1 PC   |
|  | 13 | CENTRE RAIL                    | 1 PC   |
|  | 14 | WOODEN SLAT                    | 26 PCS |
|  | 15 | NON WOVEN BASE                 | 1 PC   |
|  | 16 | BRACKET L                      | 2 PCS  |
|  | 17 | BRACKET R                      | 2 PCS  |
|  | 18 | FRAME STOPPER                  | 4 PCS  |
|  | 19 | SIDE RAIL LONG SUPPORT RAIL    | 2 PCS  |
|  | 20 | HEAD & FOOT BOARD SUPPORT RAIL | 2 PCS  |
|  | 21 | CROSS RAIL                     | 1 PC   |
|  | 22 | SIDE TUBE 2                    | 1 PC   |
|  |    |                                |        |