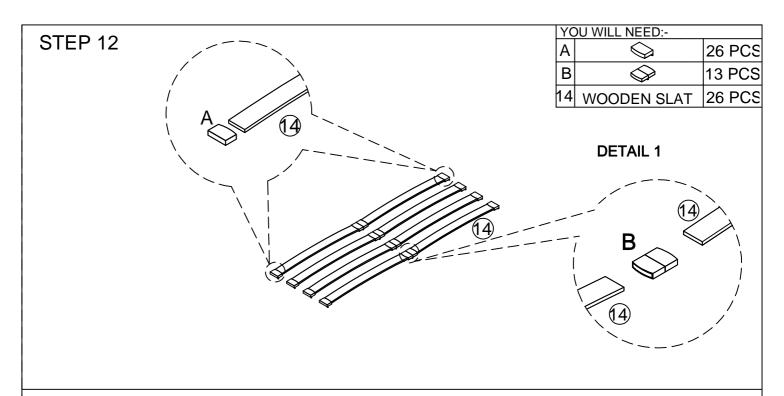

## IF YOU HAVE ANY PARTS MISSING, PLEASE CONTACT YOUR SUPPLIER FOR FURTHER ASSISTANCE.

|  | 1  | HEADBOARD                      | 1 PC   |
|--|----|--------------------------------|--------|
|  | 2  | FOOTBOARD                      | 1 PC   |
|  | 3  | SIDE RAIL LEFT & RIGHT PANEL   | 2 PCS  |
|  | 4  | GAS LIFT                       | 2 PCS  |
|  | 5  | MATTRESS SUPPORT               | 2 PCS  |
|  | 6  | ADJUSTABLE LEG                 | 4 PCS  |
|  | 7  | SIDE RAIL SHORT SUPPORT RAIL   | 4 PCS  |
|  | 8  | LONG SUPPORT LEG               | 2 PCS  |
|  | 9  | HINGE LEFT & RIGHT             | 2 PCS  |
|  | 10 | FRONT TUBE                     | 1 PC   |
|  | 11 | BACK TUBE                      | 1 PC   |
|  | 12 | SIDE TUBE 1 WITH STRAP         | 1 PC   |
|  | 13 | CENTRE RAIL                    | 1 PC   |
|  | 14 | WOODEN SLAT                    | 26 PCS |
|  | 15 | NON WOVEN BASE                 | 1 PC   |
|  | 16 | BRACKET L                      | 2 PCS  |
|  | 17 | BRACKET R                      | 2 PCS  |
|  | 18 | FRAME STOPPER                  | 4 PCS  |
|  | 19 | SIDE RAIL LONG SUPPORT RAIL    | 2 PCS  |
|  | 20 | HEAD & FOOT BOARD SUPPORT RAIL | 2 PCS  |
|  | 21 | CROSS RAIL                     | 1 PC   |
|  | 22 | SIDE TUBE 2                    | 1 PC   |
|  |    |                                |        |

# HARDWARE LIST

| Α | $\Diamond$ | PLASTIC END CAP    | 26 PCS |  |
|---|------------|--------------------|--------|--|
| В |            | PLASTIC CENTRE CAP | 13 PCS |  |
| С | 0          | M6 X 20MM BOLT     | 30 PCS |  |
| D | 0          | M6 X 35MM BOLT     | 6 PCS  |  |
| Е | θ          | M6 X 40MM BOLT     | 20 PCS |  |
| F | Θ          | M6 X 45MM BOLT     | 2 PCS  |  |
| G | <b>£)</b>  | 4.0 X 15MM SCREW   | 12 PCS |  |
| Н |            | M6 NUT             | 8 PCS  |  |
| J |            | M8 NUT             | 4 PCS  |  |
| K |            | 4MM ALLEN KEY      | 1 PC   |  |
| L | do         | SPANNER            | 1 PC   |  |
| М | 0          | Ф6 X 16MM WASHER   | 8 PCS  |  |