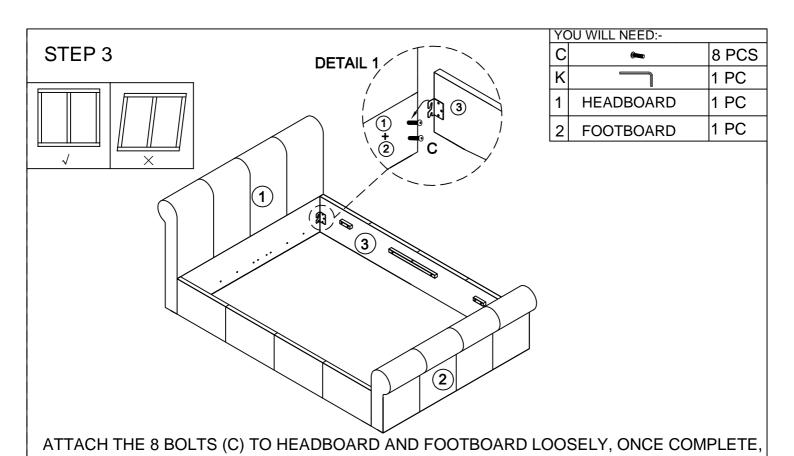

## IF YOU HAVE ANY PARTS MISSING, PLEASE CONTACT YOUR SUPPLIER FOR FURTHER ASSISTANCE.

|  | 1  | HEADBOARD                      | 1 PC   |
|--|----|--------------------------------|--------|
|  | 2  | FOOTBOARD                      | 1 PC   |
|  | 3  | SIDE RAIL LEFT & RIGHT PANEL   | 2 PCS  |
|  | 4  | GAS LIFT                       | 2 PCS  |
|  | 5  | MATTRESS SUPPORT               | 2 PCS  |
|  | 6  | ADJUSTABLE LEG                 | 4 PCS  |
|  | 7  | SIDE RAIL SHORT SUPPORT RAIL   | 4 PCS  |
|  | 8  | LONG SUPPORT LEG               | 2 PCS  |
|  | 9  | HINGE LEFT & RIGHT             | 2 PCS  |
|  | 10 | FRONT TUBE                     | 1 PC   |
|  | 11 | BACK TUBE                      | 1 PC   |
|  | 12 | SIDE TUBE 1 WITH STRAP         | 1 PC   |
|  | 13 | CENTRE RAIL                    | 1 PC   |
|  | 14 | WOODEN SLAT                    | 26 PCS |
|  | 15 | NON WOVEN BASE                 | 1 PC   |
|  | 16 | BRACKET L                      | 2 PCS  |
|  | 17 | BRACKET R                      | 2 PCS  |
|  | 18 | FRAME STOPPER                  | 4 PCS  |
|  | 19 | SIDE RAIL LONG SUPPORT RAIL    | 2 PCS  |
|  | 20 | HEAD & FOOT BOARD SUPPORT RAIL | 2 PCS  |
|  | 21 | CROSS RAIL                     | 1 PC   |
|  | 22 | SIDE TUBE 2                    | 1 PC   |
|  |    |                                |        |

# HARDWARE LIST

| Α | $\Diamond$ | PLASTIC END CAP    | 26 PCS |  |
|---|------------|--------------------|--------|--|
| В |            | PLASTIC CENTRE CAP | 13 PCS |  |
| С | 0          | M6 X 20MM BOLT     | 30 PCS |  |
| D | 0          | M6 X 35MM BOLT     | 6 PCS  |  |
| Е | θ          | M6 X 40MM BOLT     | 20 PCS |  |
| F | Θ          | M6 X 45MM BOLT     | 2 PCS  |  |
| G | <b>£)</b>  | 4.0 X 15MM SCREW   | 12 PCS |  |
| Н |            | M6 NUT             | 8 PCS  |  |
| J |            | M8 NUT             | 4 PCS  |  |
| K |            | 4MM ALLEN KEY      | 1 PC   |  |
| L | do         | SPANNER            | 1 PC   |  |
| М | 0          | Ф6 X 16MM WASHER   | 8 PCS  |  |