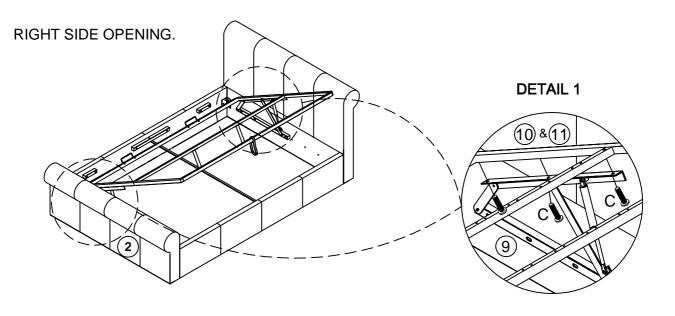

ATTACH THE BED BASE SIDE TUBES TO HINGES (9) USING BOLT (C), ONCE BASE IS ATTACHED PLEASE ENSURE THE SUPPORT LEG IS AT LEAST 10MM AWAY FROM THE STORAGE BASE.

STEP 13

ASSEMBLY COMPLETE. PLEASE CHECK ALL FITTINGS ARE SECURE ON A REGULAR BASIS TO AVOID DAMAGES.