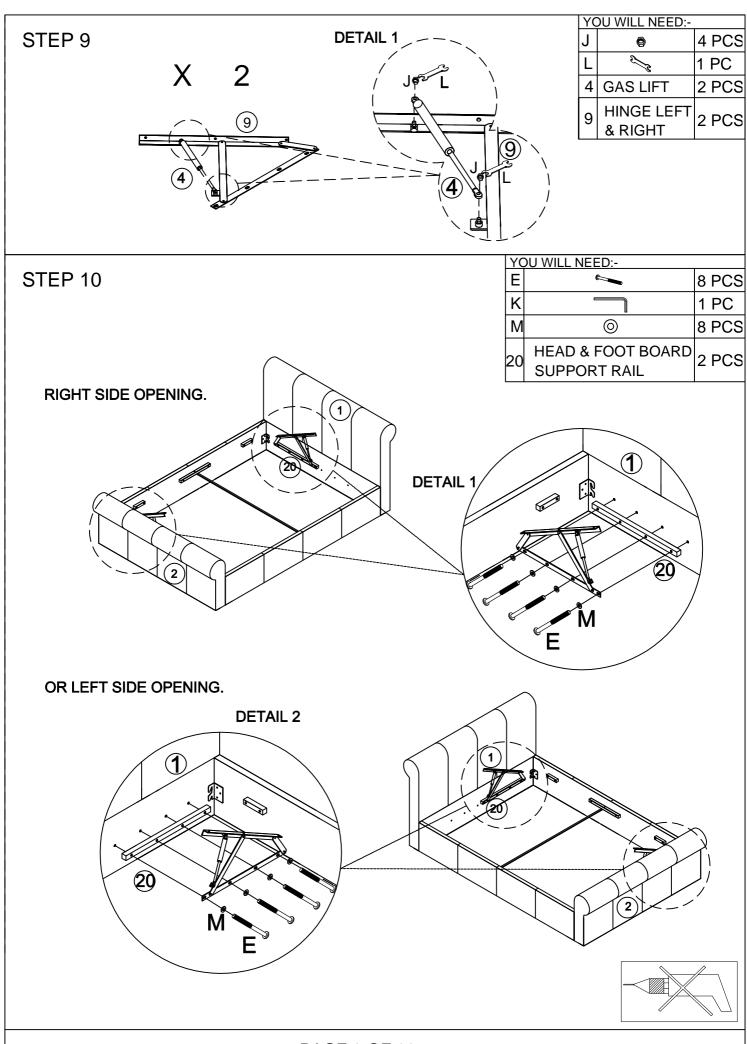

# HARDWARE LIST

| Α | $\Diamond$ | PLASTIC END CAP    | 26 PCS |  |
|---|------------|--------------------|--------|--|
| В |            | PLASTIC CENTRE CAP | 13 PCS |  |
| С | 0          | M6 X 20MM BOLT     | 30 PCS |  |
| D | 0          | M6 X 35MM BOLT     | 6 PCS  |  |
| Е | θ          | M6 X 40MM BOLT     | 20 PCS |  |
| F | Θ          | M6 X 45MM BOLT     | 2 PCS  |  |
| G | <b>£)</b>  | 4.0 X 15MM SCREW   | 12 PCS |  |
| Н |            | M6 NUT             | 8 PCS  |  |
| J |            | M8 NUT             | 4 PCS  |  |
| K |            | 4MM ALLEN KEY      | 1 PC   |  |
| L | do         | SPANNER            | 1 PC   |  |
| М | 0          | Ф6 X 16MM WASHER   | 8 PCS  |  |