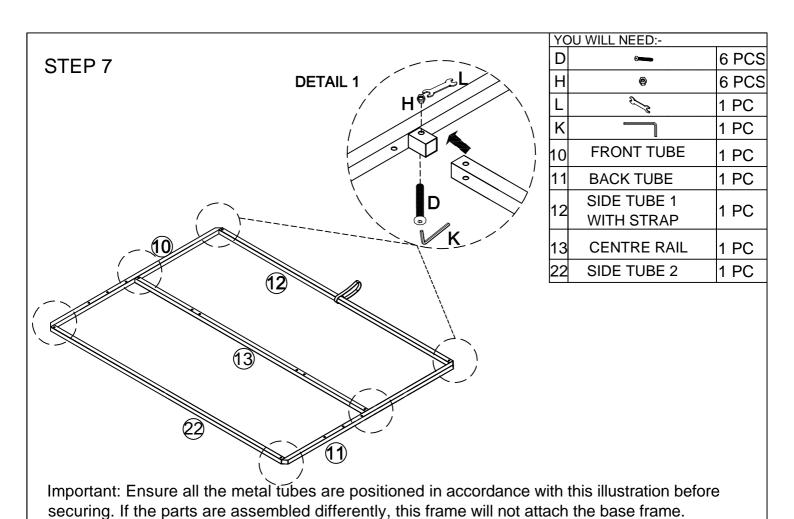

## IF YOU HAVE ANY PARTS MISSING, PLEASE CONTACT YOUR SUPPLIER FOR FURTHER ASSISTANCE.

|  | 1  | HEADBOARD                      | 1 PC   |
|--|----|--------------------------------|--------|
|  | 2  | FOOTBOARD                      | 1 PC   |
|  | 3  | SIDE RAIL LEFT & RIGHT PANEL   | 2 PCS  |
|  | 4  | GAS LIFT                       | 2 PCS  |
|  | 5  | MATTRESS SUPPORT               | 2 PCS  |
|  | 6  | ADJUSTABLE LEG                 | 4 PCS  |
|  | 7  | SIDE RAIL SHORT SUPPORT RAIL   | 4 PCS  |
|  | 8  | LONG SUPPORT LEG               | 2 PCS  |
|  | 9  | HINGE LEFT & RIGHT             | 2 PCS  |
|  | 10 | FRONT TUBE                     | 1 PC   |
|  | 11 | BACK TUBE                      | 1 PC   |
|  | 12 | SIDE TUBE 1 WITH STRAP         | 1 PC   |
|  | 13 | CENTRE RAIL                    | 1 PC   |
|  | 14 | WOODEN SLAT                    | 26 PCS |
|  | 15 | NON WOVEN BASE                 | 1 PC   |
|  | 16 | BRACKET L                      | 2 PCS  |
|  | 17 | BRACKET R                      | 2 PCS  |
|  | 18 | FRAME STOPPER                  | 4 PCS  |
|  | 19 | SIDE RAIL LONG SUPPORT RAIL    | 2 PCS  |
|  | 20 | HEAD & FOOT BOARD SUPPORT RAIL | 2 PCS  |
|  | 21 | CROSS RAIL                     | 1 PC   |
|  | 22 | SIDE TUBE 2                    | 1 PC   |
|  |    |                                |        |

# HARDWARE LIST

| Α | $\Diamond$ | PLASTIC END CAP    | 26 PCS |  |
|---|------------|--------------------|--------|--|
| В |            | PLASTIC CENTRE CAP | 13 PCS |  |
| С | 0          | M6 X 20MM BOLT     | 30 PCS |  |
| D | 0          | M6 X 35MM BOLT     | 6 PCS  |  |
| Е | θ          | M6 X 40MM BOLT     | 20 PCS |  |
| F | Θ          | M6 X 45MM BOLT     | 2 PCS  |  |
| G | <b>£)</b>  | 4.0 X 15MM SCREW   | 12 PCS |  |
| Н |            | M6 NUT             | 8 PCS  |  |
| J |            | M8 NUT             | 4 PCS  |  |
| K |            | 4MM ALLEN KEY      | 1 PC   |  |
| L | do         | SPANNER            | 1 PC   |  |
| М | 0          | Ф6 X 16MM WASHER   | 8 PCS  |  |