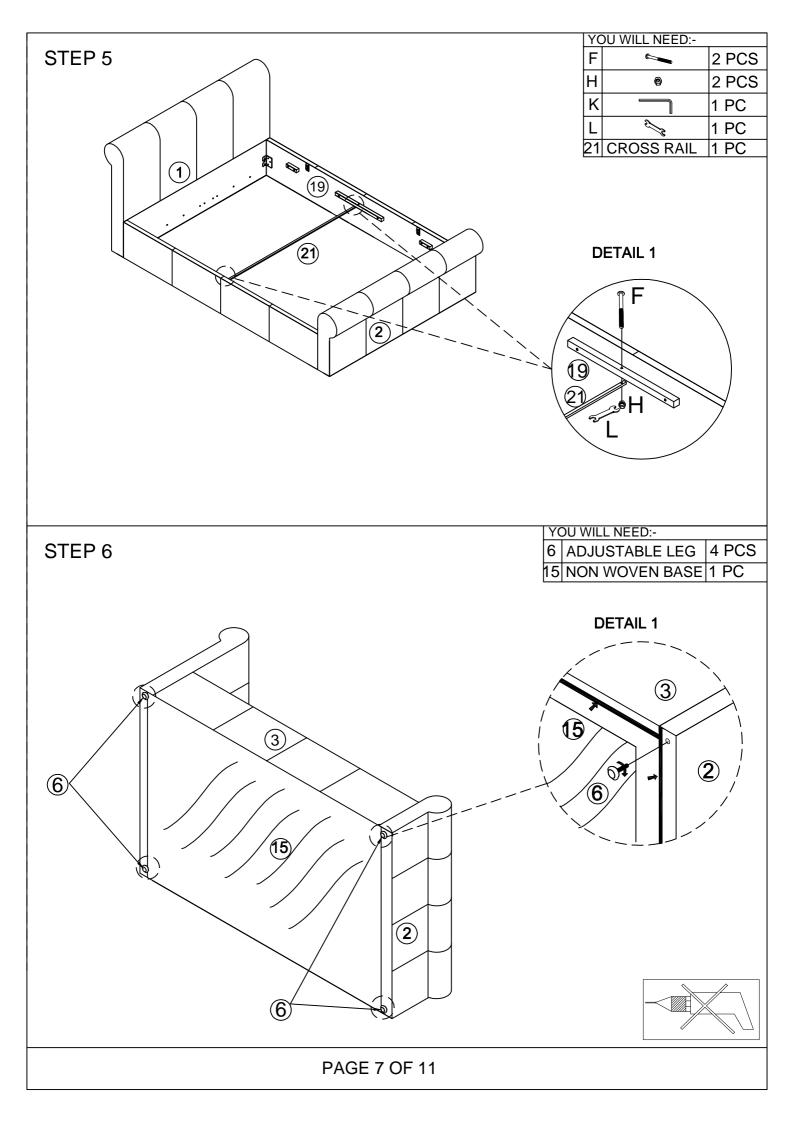

## IF YOU HAVE ANY PARTS MISSING, PLEASE CONTACT YOUR SUPPLIER FOR FURTHER ASSISTANCE.

|  | 1  | HEADBOARD                      | 1 PC   |
|--|----|--------------------------------|--------|
|  | 2  | FOOTBOARD                      | 1 PC   |
|  | 3  | SIDE RAIL LEFT & RIGHT PANEL   | 2 PCS  |
|  | 4  | GAS LIFT                       | 2 PCS  |
|  | 5  | MATTRESS SUPPORT               | 2 PCS  |
|  | 6  | ADJUSTABLE LEG                 | 4 PCS  |
|  | 7  | SIDE RAIL SHORT SUPPORT RAIL   | 4 PCS  |
|  | 8  | LONG SUPPORT LEG               | 2 PCS  |
|  | 9  | HINGE LEFT & RIGHT             | 2 PCS  |
|  | 10 | FRONT TUBE                     | 1 PC   |
|  | 11 | BACK TUBE                      | 1 PC   |
|  | 12 | SIDE TUBE 1 WITH STRAP         | 1 PC   |
|  | 13 | CENTRE RAIL                    | 1 PC   |
|  | 14 | WOODEN SLAT                    | 26 PCS |
|  | 15 | NON WOVEN BASE                 | 1 PC   |
|  | 16 | BRACKET L                      | 2 PCS  |
|  | 17 | BRACKET R                      | 2 PCS  |
|  | 18 | FRAME STOPPER                  | 4 PCS  |
|  | 19 | SIDE RAIL LONG SUPPORT RAIL    | 2 PCS  |
|  | 20 | HEAD & FOOT BOARD SUPPORT RAIL | 2 PCS  |
|  | 21 | CROSS RAIL                     | 1 PC   |
|  | 22 | SIDE TUBE 2                    | 1 PC   |
|  |    |                                |        |

# HARDWARE LIST

| Α | $\Diamond$ | PLASTIC END CAP    | 26 PCS |  |
|---|------------|--------------------|--------|--|
| В |            | PLASTIC CENTRE CAP | 13 PCS |  |
| С | 0          | M6 X 20MM BOLT     | 30 PCS |  |
| D | 0          | M6 X 35MM BOLT     | 6 PCS  |  |
| Е | θ          | M6 X 40MM BOLT     | 20 PCS |  |
| F | Θ          | M6 X 45MM BOLT     | 2 PCS  |  |
| G | <b>£)</b>  | 4.0 X 15MM SCREW   | 12 PCS |  |
| Н |            | M6 NUT             | 8 PCS  |  |
| J |            | M8 NUT             | 4 PCS  |  |
| K |            | 4MM ALLEN KEY      | 1 PC   |  |
| L | do         | SPANNER            | 1 PC   |  |
| М | 0          | Ф6 X 16MM WASHER   | 8 PCS  |  |