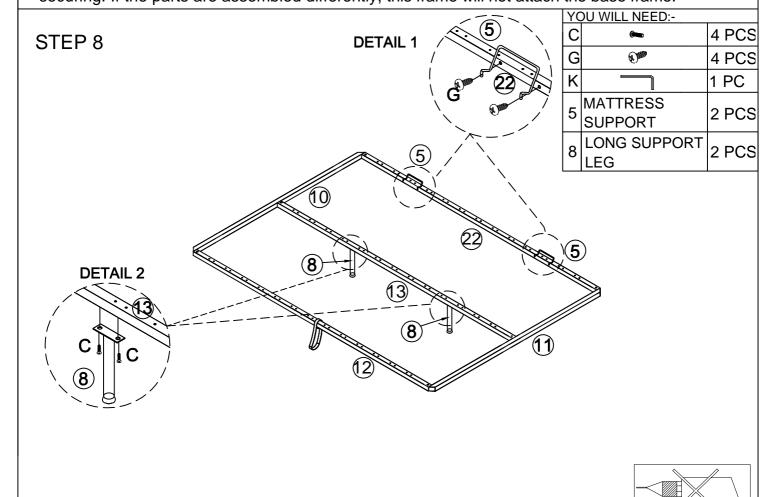

## IF YOU HAVE ANY PARTS MISSING, PLEASE CONTACT YOUR SUPPLIER FOR FURTHER ASSISTANCE.

|  | 1  | HEADBOARD                      | 1 PC   |
|--|----|--------------------------------|--------|
|  | 2  | FOOTBOARD                      | 1 PC   |
|  | 3  | SIDE RAIL LEFT & RIGHT PANEL   | 2 PCS  |
|  | 4  | GAS LIFT                       | 2 PCS  |
|  | 5  | MATTRESS SUPPORT               | 2 PCS  |
|  | 6  | ADJUSTABLE LEG                 | 4 PCS  |
|  | 7  | SIDE RAIL SHORT SUPPORT RAIL   | 4 PCS  |
|  | 8  | LONG SUPPORT LEG               | 2 PCS  |
|  | 9  | HINGE LEFT & RIGHT             | 2 PCS  |
|  | 10 | FRONT TUBE                     | 1 PC   |
|  | 11 | BACK TUBE                      | 1 PC   |
|  | 12 | SIDE TUBE 1 WITH STRAP         | 1 PC   |
|  | 13 | CENTRE RAIL                    | 1 PC   |
|  | 14 | WOODEN SLAT                    | 26 PCS |
|  | 15 | NON WOVEN BASE                 | 1 PC   |
|  | 16 | BRACKET L                      | 2 PCS  |
|  | 17 | BRACKET R                      | 2 PCS  |
|  | 18 | FRAME STOPPER                  | 4 PCS  |
|  | 19 | SIDE RAIL LONG SUPPORT RAIL    | 2 PCS  |
|  | 20 | HEAD & FOOT BOARD SUPPORT RAIL | 2 PCS  |
|  | 21 | CROSS RAIL                     | 1 PC   |
|  | 22 | SIDE TUBE 2                    | 1 PC   |
|  |    |                                |        |