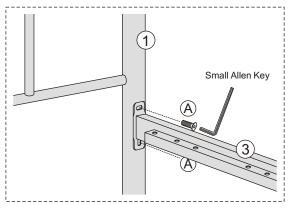

**Step 1**: Fix the Side Support (3) to the Headend (1) and Footend (2) using hardware part (A). **DO NOT use any power tools as this may damage the frame and will invalidate any claim.** 

IMPORTANT Do not tightly secure the screw yet before assembling the Side Frame (Step 2)