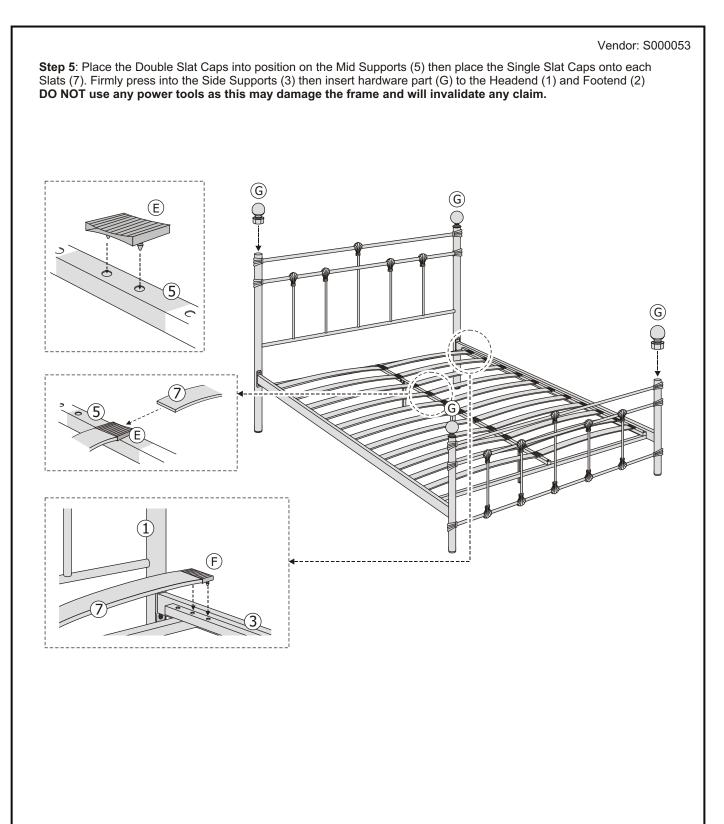

#### Vendor: S000053

| Part List                                          |              |     | Hardware List |                      |     |
|----------------------------------------------------|--------------|-----|---------------|----------------------|-----|
| Part                                               | Description  | Qty | Part          | Description          | Qty |
| 01                                                 | Headend      | 01  | Α             | M6 x 16mm JCBC Screw | 08  |
| 02                                                 | Footend      | 01  | в             | M6 x 50mm JCBC Screw | 04  |
| 03                                                 | Side Support | 02  | с             | M6 Nut               | 10  |
| 04                                                 | Side Frame   | 02  | D             | M6 x 35mm JCBC Screw | 06  |
| 05                                                 | Mid Support  | 01  | Е             | Double Slat Cap      | 11  |
| 06                                                 | Base Leg     | 03  | F             | Single Slat Cap      | 22  |
| 07                                                 | Slat         | 22  | G             | Finial               | 04  |
| **M4 Allen Key provided<br>**M5 Allen Key provided |              |     | н             | M8 x 50mm JCBC Screw | 02  |
|                                                    |              |     | I             | M8 Nut               | 02  |