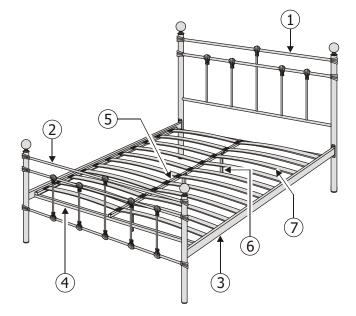

#### Vendor: S000053

| Part List                                          |              |     | Hardware List |                      |     |
|----------------------------------------------------|--------------|-----|---------------|----------------------|-----|
| Part                                               | Description  | Qty | Part          | Description          | Qty |
| 01                                                 | Headend      | 01  | Α             | M6 x 16mm JCBC Screw | 08  |
| 02                                                 | Footend      | 01  | в             | M6 x 50mm JCBC Screw | 04  |
| 03                                                 | Side Support | 02  | с             | M6 Nut               | 10  |
| 04                                                 | Side Frame   | 02  | D             | M6 x 35mm JCBC Screw | 06  |
| 05                                                 | Mid Support  | 01  | Е             | Double Slat Cap      | 11  |
| 06                                                 | Base Leg     | 03  | F             | Single Slat Cap      | 22  |
| 07                                                 | Slat         | 22  | G             | Finial               | 04  |
| **M4 Allen Key provided<br>**M5 Allen Key provided |              |     | н             | M8 x 50mm JCBC Screw | 02  |
|                                                    |              |     | I             | M8 Nut               | 02  |