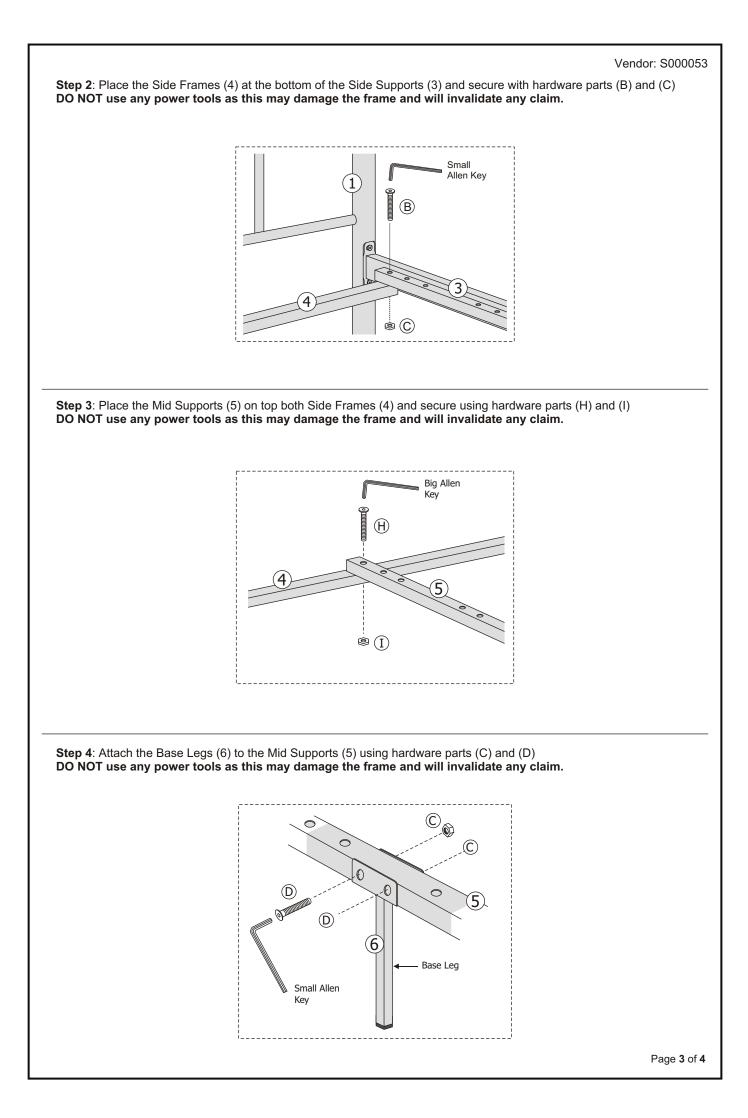

#### Vendor: S000053

| Part List                                          |              |     | Hardware List |                      |     |
|----------------------------------------------------|--------------|-----|---------------|----------------------|-----|
| Part                                               | Description  | Qty | Part          | Description          | Qty |
| 01                                                 | Headend      | 01  | Α             | M6 x 16mm JCBC Screw | 08  |
| 02                                                 | Footend      | 01  | в             | M6 x 50mm JCBC Screw | 04  |
| 03                                                 | Side Support | 02  | с             | M6 Nut               | 10  |
| 04                                                 | Side Frame   | 02  | D             | M6 x 35mm JCBC Screw | 06  |
| 05                                                 | Mid Support  | 01  | Е             | Double Slat Cap      | 11  |
| 06                                                 | Base Leg     | 03  | F             | Single Slat Cap      | 22  |
| 07                                                 | Slat         | 22  | G             | Finial               | 04  |
| **M4 Allen Key provided<br>**M5 Allen Key provided |              |     | н             | M8 x 50mm JCBC Screw | 02  |
|                                                    |              |     | I             | M8 Nut               | 02  |