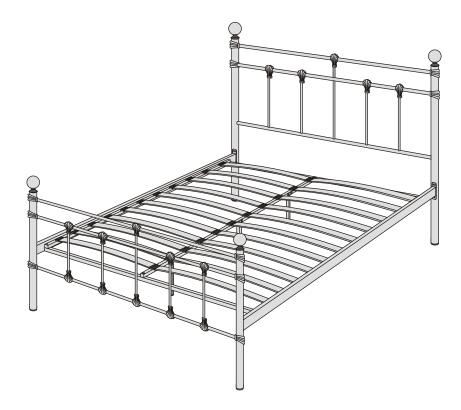

NS CAREFULLY BEFORE ATTEMPTING TO ASSEMBLE OR USE YOUR ATLAS 4'6" BED FRAME

## PLEASE KEEP THESE INSTRUCTIONS FOR FUTURE REFERENCE

### **HEALTH & SAFETY**

DO NOT jump on this bed frame DO NOT use this bed frame if any parts are missing, damaged or worn DO NOT use this bed frame unless all fixings are secured Always use on a level, even surface

WARNING: If this bed is placed on a laminated floor you must place some protection under all legs to stop the bed frame from moving. If this is not adhered to there is no guarantee if the bed frame collapses

#### CARE & MAINTENANCE:

Periodically check all screws & fixings to ensure they are secure DO NOT push the bed frame as this will damage the legs Always lift the bed with two people to reposition Keep any sharp objects away from the frame



www.birlea.com

#### Vendor: S000053



| Part List                                          |              |     | Hardware List |                      |     |
|----------------------------------------------------|--------------|-----|---------------|----------------------|-----|
| Part                                               | Description  | Qty | Part          | Description          | Qty |
| 01                                                 | Headend      | 01  | Α             | M6 x 16mm JCBC Screw | 08  |
| 02                                                 | Footend      | 01  | в             | M6 x 50mm JCBC Screw | 04  |
| 03                                                 | Side Support | 02  | с             | M6 Nut               | 10  |
| 04