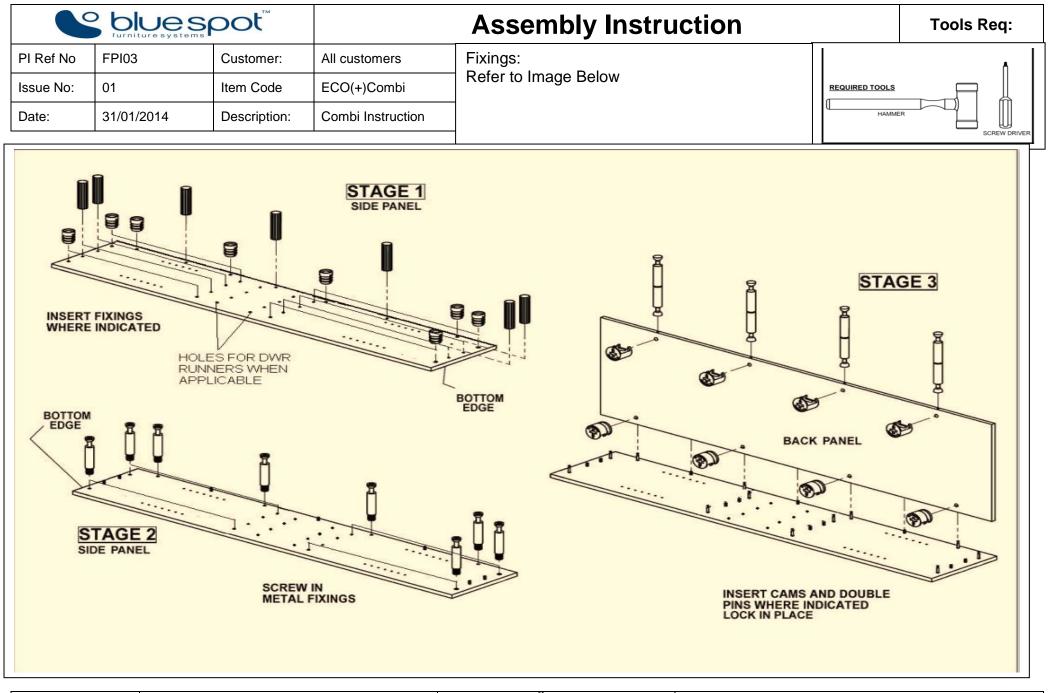

|           |            |              | Assembly Instruction |                                  |                | Tools Req: |
|-----------|------------|--------------|----------------------|----------------------------------|----------------|------------|
| PI Ref No | FPI03      | Customer:    | All customers        | Fixings:<br>Refer to Image Below |                | •          |
| Issue No: | 01         | Item Code    | ECO(+)Combi          |                                  | REQUIRED TOOLS |            |
| Date:     | 31/01/2014 | Description: | Combi Instruction    |                                  | (наммер        |            |