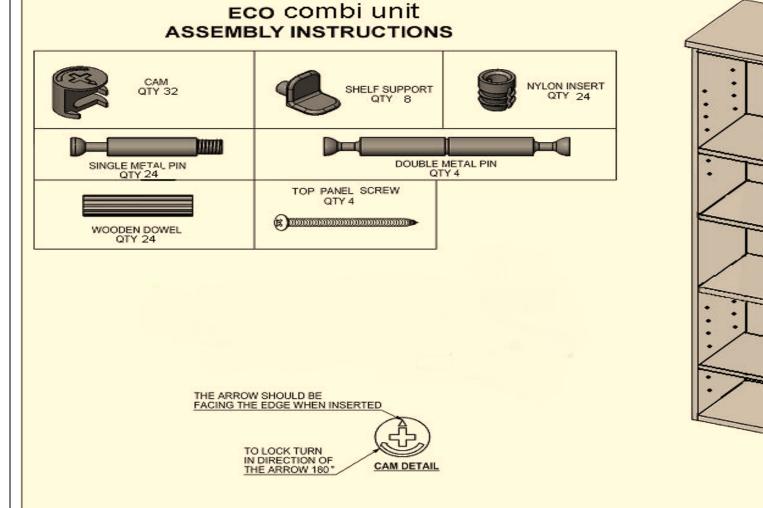

|           |            |              | Assembly Instruction |                                  |                | Tools Req: |
|-----------|------------|--------------|----------------------|----------------------------------|----------------|------------|
| PI Ref No | FPI03      | Customer:    | All customers        | Fixings:<br>Refer to Image Below |                | •          |
| Issue No: | 01         | Item Code    | ECO(+)Combi          |                                  | REQUIRED TOOLS |            |
| Date:     | 31/01/2014 | Description: | Combi Instruction    |                                  | (наммер        |            |