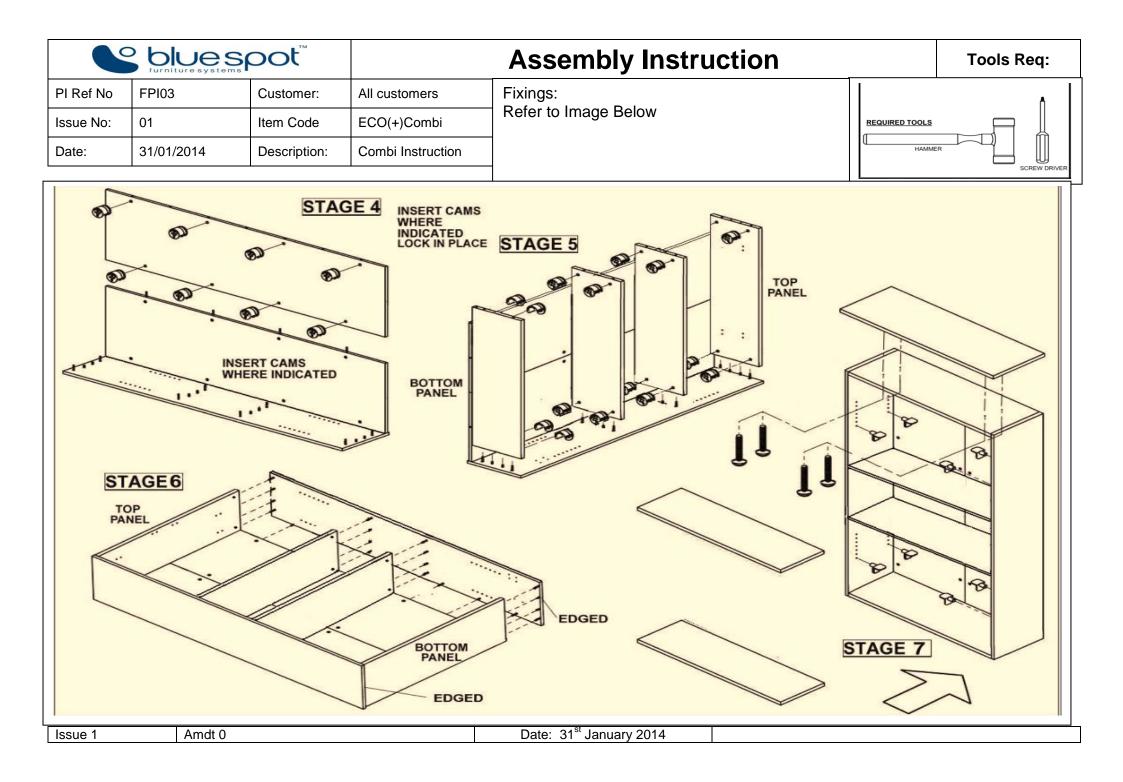

|           |            |              | Assembly Instruction |                                  |                | Tools Req: |
|-----------|------------|--------------|----------------------|----------------------------------|----------------|------------|
| PI Ref No | FPI03      | Customer:    | All customers        | Fixings:<br>Refer to Image Below |                | •          |
| Issue No: | 01         | Item Code    | ECO(+)Combi          |                                  | REQUIRED TOOLS |            |
| Date:     | 31/01/2014 | Description: | Combi Instruction    |                                  | (наммер        |            |

Issue 1 Amdt 0

Date: 31<sup>st</sup> January 2014

|  | Issue 1 | Amdt 0 | Date: 31 <sup>st</sup> January 2014 |  |
|--|---------|--------|-------------------------------------|--|
|--|---------|--------|-------------------------------------|--|