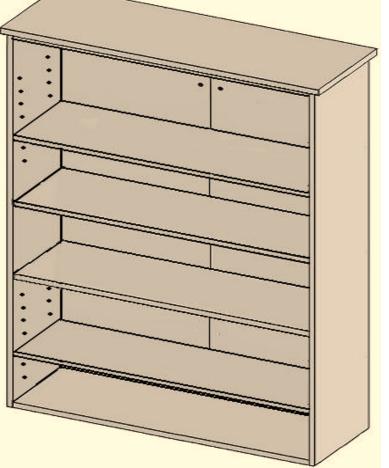

|           |            |              | Assembly Instruction |                                  |                | Tools Req: |
|-----------|------------|--------------|----------------------|----------------------------------|----------------|------------|
| PI Ref No | FPI03      | Customer:    | All customers        | Fixings:<br>Refer to Image Below |                | •          |
| Issue No: | 01         | Item Code    | ECO(+)Combi          |                                  | REQUIRED TOOLS |            |
| Date:     | 31/01/2014 | Description: | Combi Instruction    |                                  | (наммер        |            |





Issue 1 Amdt 0

Date: 31<sup>st</sup> January 2014



|  | Issue 1 | Amdt 0 | Date: 31 <sup>st</sup> January 2014 |  |
|--|---------|--------|-------------------------------------|--|
|--|---------|--------|-------------------------------------|--|