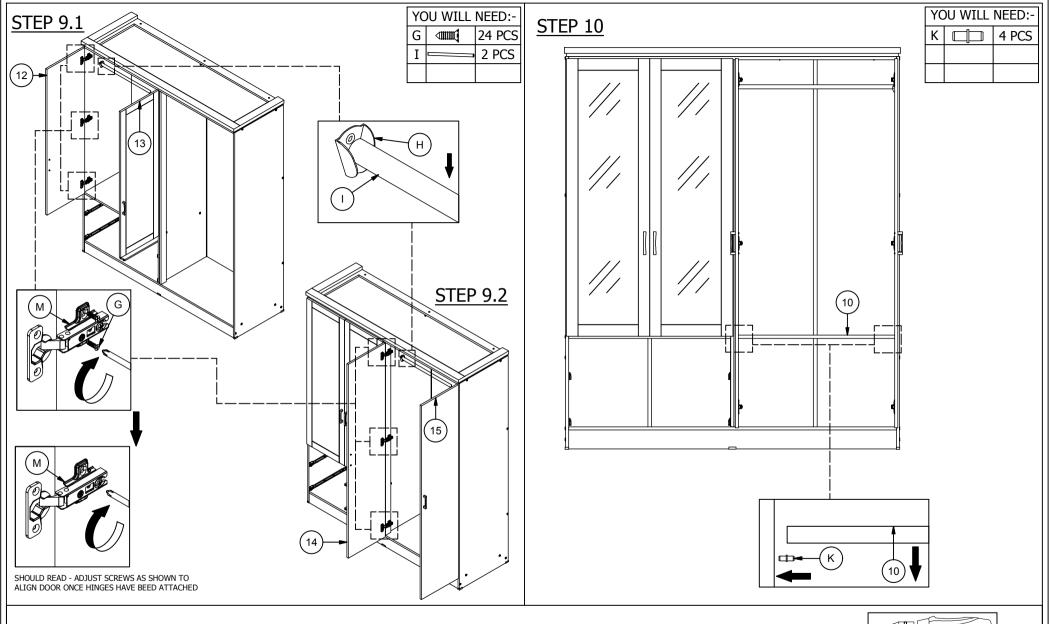

b> ( | SCREW 4 x 50MM    | 4 PCS  |
| I |             | HANGING RAIL           | 2 PCS  | Х |                      | ALLEN KEY         | 1 PC   |
| J |             | PLASTIC H STRIP        | 3 PCS  | Υ | <b>⊲111111111</b> (  | M4 x 30MM         | 4 PCS  |
| K | <b>D</b>    | SHELF SUPPORT          | 4 PCS  |   |                      |                   |        |
| L |             | L- BRACKET             | 6 PCS  |   |                      |                   |        |
|   | _           |                        |        |   |                      |                   |        |

THE USE OF POWER TOOLS TO ASSEMBLE THIS PRODUCT WILL INVALIDATE ANY CLAIM AND MAY DAMAGE THIS PRODUCT MAKING IT UNSAFE.

12 PCS

4 PCS

4 PCS







PAGE 4 OF 9





PAGE 5 OF 9





PAGE 6 OF 9





PAGE 7 OF 9





PAGE 8 OF 9





PAGE 9 OF 9