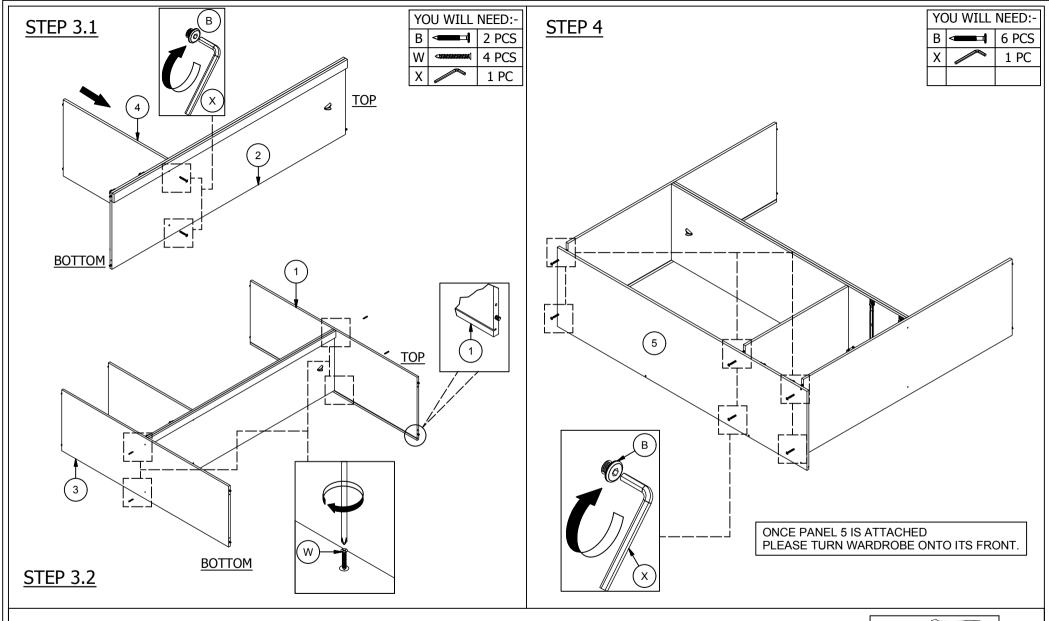

## **PARTS LIST**

| 1  | TOP PANEL                  | 1 PC  |
|----|----------------------------|-------|
| 2  | CENTER PANEL               | 1 PC  |
| 3  | BASE PANEL                 | 1 PC  |
| 4  | MIDDLE SHELF               | 1 PC  |
| 5  | LEFT SIDE PANEL            | 1 PC  |
| 6  | BACK CROSSBAR              | 2 PCS |
| 7  | BASE APRON                 | 2 PCS |
| 8  | RIGHT SIDE PANEL           | 1 PC  |
| 9  | BACK PANEL                 | 4 PCS |
| 10 | SHELF PANEL                | 1 PC  |
| 11 | TOP FRAME                  | 1 PC  |
| 12 | DOOR WITH MIRROR 1         | 1 PC  |
| 13 | DOOR WITH MIRROR 2         | 1 PC  |
| 14 | DOOR PANEL 1               | 1 PC  |
| 15 | DOOR PANEL 2               | 1 PC  |
| 16 | DRAWER FRONT               | 2 PCS |
| 17 | DRAWER BACK                | 2 PCS |
| 18 | DRAWER SIDE                | 4 PCS |
| 19 | DRAWER BASE                | 2 PCS |
| 20 | DRAWER BOTTOM SUPPORT RAIL | 2 PCS |

## **HARDWARE LIST**

Μ

0

HINGES

DRAWER RUNNER A

DRAWER RUNNER B

| Α |             | DOWEL 6 x 30MM         | 54 PCS | Р |                      | HANDLE SCREW 30MM | 8 PCS  |
|---|-------------|------------------------|--------|---|----------------------|-------------------|--------|
| В |             | BOLT M6 x 50MM         | 20 PCS | Q |                      | HANDLE SCREW 45MM | 4 PCS  |
| С | <b>4</b>    | SCREW 3.5 x 16MM       | 66 PCS | R | <i>⊲mmmm</i> (       | SCREW 4 x 25MM    | 7 PCS  |
| D |             | TACK                   | 30 PCS | S |                      | SCREW 3.5 x 12MM  | 24 PCS |
| Е | <i>&lt;</i> | SCREW 4 x 38MM         | 8 PCS  | Т |                      | PVC LEG           | 2 SETS |
| F |             | HANDLE                 | 6 PCS  | U |                      | PVC LEG           | 2 PCS  |
| G | <           | TAPPING SCREW 8 x 12MM | 24 PCS | V |                      | EDGE STOPPER      | 2 PCS  |
| Н |             | HANGING RAIL SUPPORT   | 4 PCS  | W | <b>√1111111111</b> ( | SCREW 4 x 50MM    | 4 PCS  |
| I |             | HANGING RAIL           | 2 PCS  | Х |                      | ALLEN KEY         | 1 PC   |
| J |             | PLASTIC H STRIP        | 3 PCS  | Υ | <b>⊲111111111</b> (  | M4 x 30MM         | 4 PCS  |
| K | <b>D</b>    | SHELF SUPPORT          | 4 PCS  |   |                      |                   |        |
| L |             | L- BRACKET             | 6 PCS  |   |                      |                   |        |
|   | _           |                        |        |   |                      |                   |        |