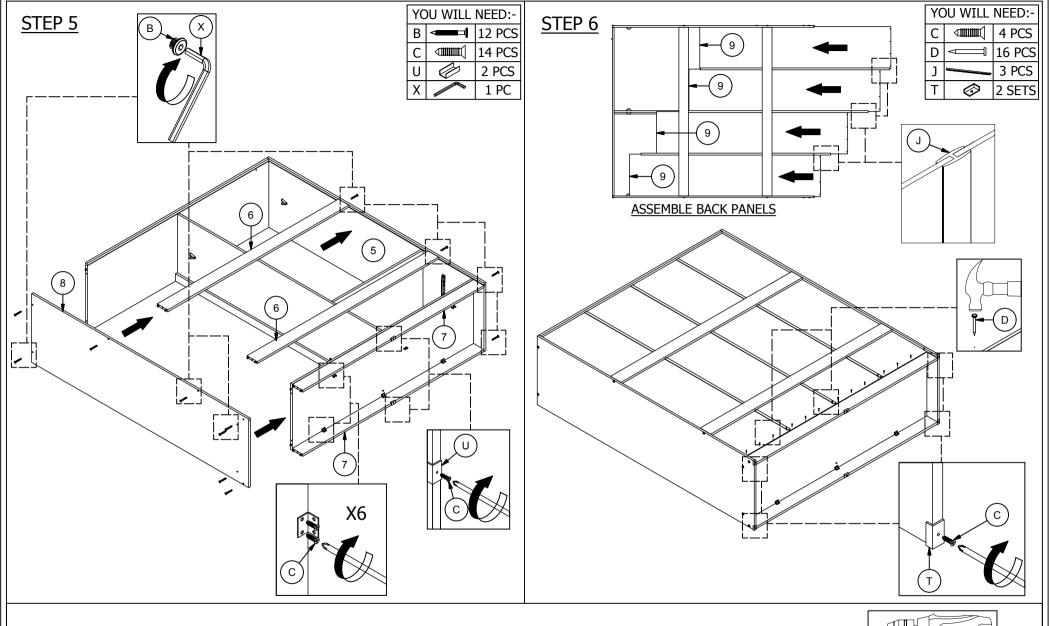

## **PARTS LIST**

| 1  | TOP PANEL                  | 1 PC  |
|----|----------------------------|-------|
| 2  | CENTER PANEL               | 1 PC  |
| 3  | BASE PANEL                 | 1 PC  |
| 4  | MIDDLE SHELF               | 1 PC  |
| 5  | LEFT SIDE PANEL            | 1 PC  |
| 6  | BACK CROSSBAR              | 2 PCS |
| 7  | BASE APRON                 | 2 PCS |
| 8  | RIGHT SIDE PANEL           | 1 PC  |
| 9  | BACK PANEL                 | 4 PCS |
| 10 | SHELF PANEL                | 1 PC  |
| 11 | TOP FRAME                  | 1 PC  |
| 12 | DOOR WITH MIRROR 1         | 1 PC  |
| 13 | DOOR WITH MIRROR 2         | 1 PC  |
| 14 | DOOR PANEL 1               | 1 PC  |
| 15 | DOOR PANEL 2               | 1 PC  |
| 16 | DRAWER FRONT               | 2 PCS |
| 17 | DRAWER BACK                | 2 PCS |
| 18 | DRAWER SIDE                | 4 PCS |
| 19 | DRAWER BASE                | 2 PCS |
| 20 | DRAWER BOTTOM SUPPORT RAIL | 2 PCS |

## **HARDWARE LIST**

Μ

0

HINGES

DRAWER RUNNER A

DRAWER RUNNER B

| Α |             | DOWEL 6 x 30MM         | 54 PCS | Р |                      | HANDLE SCREW 30MM | 8 PCS  |
|---|-------------|------------------------|--------|---|----------------------|-------------------|--------|
| В |             | BOLT M6 x 50MM         | 20 PCS | Q |                      | HANDLE SCREW 45MM | 4 PCS  |
| С | <b>4</b>    | SCREW 3.5 x 16MM       | 66 PCS | R | <i>⊲mmmm</i> (       | SCREW 4 x 25MM    | 7 PCS  |
| D |             | TACK                   | 30 PCS | S |                      | SCREW 3.5 x 12MM  | 24 PCS |
| Е | <i>&lt;</i> | SCREW 4 x 38MM         | 8 PCS  | Т |                      | PVC LEG           | 2 SETS |
| F |             | HANDLE                 | 6 PCS  | U |                      | PVC LEG           | 2 PCS  |
| G | <           | TAPPING SCREW 8 x 12MM | 24 PCS | V |                      | EDGE STOPPER      | 2 PCS  |
| Н |             | HANGING RAIL SUPPORT   | 4 PCS  | W | <b>√1111111111</b> ( | SCREW 4 x 50MM    | 4 PCS  |
| I |             | HANGING RAIL           | 2 PCS  | Х |                      | ALLEN KEY         | 1 PC   |
| J |             | PLASTIC H STRIP        | 3 PCS  | Υ | <b>⊲111111111</b> (  | M4 x 30MM         | 4 PCS  |
| K | <b>D</b>    | SHELF SUPPORT          | 4 PCS  |   |                      |                   |        |
| L |             | L- BRACKET             | 6 PCS  |   |                      |                   |        |
|   | _           |                        |        |   |                      |                   |        |