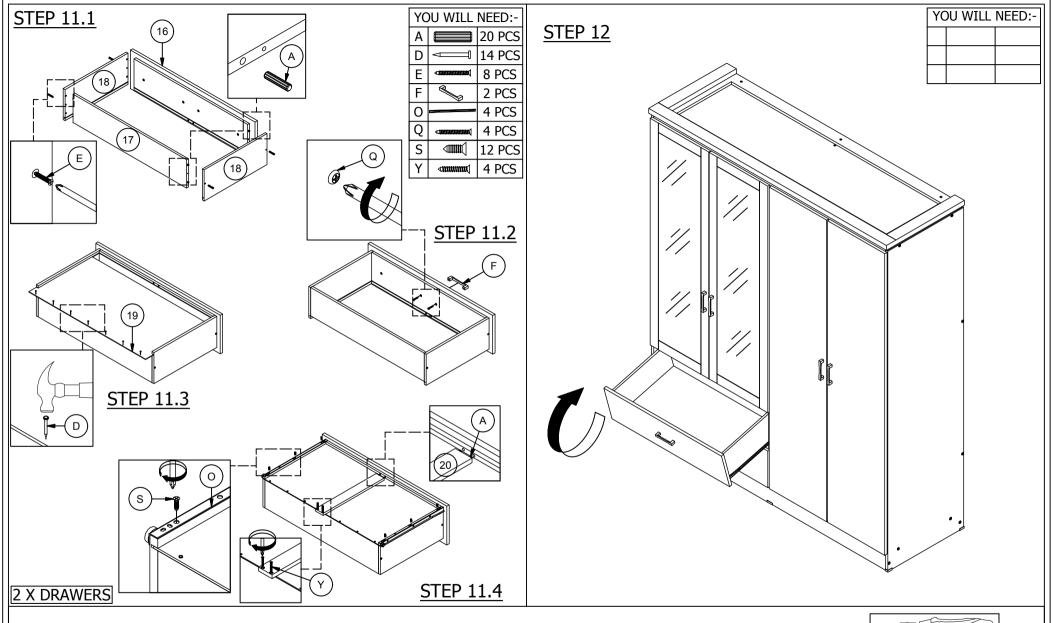

## **PARTS LIST**

| 1  | TOP PANEL                  | 1 PC  |
|----|----------------------------|-------|
| 2  | CENTER PANEL               | 1 PC  |
| 3  | BASE PANEL                 | 1 PC  |
| 4  | MIDDLE SHELF               | 1 PC  |
| 5  | LEFT SIDE PANEL            | 1 PC  |
| 6  | BACK CROSSBAR              | 2 PCS |
| 7  | BASE APRON                 | 2 PCS |
| 8  | RIGHT SIDE PANEL           | 1 PC  |
| 9  | BACK PANEL                 | 4 PCS |
| 10 | SHELF PANEL                | 1 PC  |
| 11 | TOP FRAME                  | 1 PC  |
| 12 | DOOR WITH MIRROR 1         | 1 PC  |
| 13 | DOOR WITH MIRROR 2         | 1 PC  |
| 14 | DOOR PANEL 1               | 1 PC  |
| 15 | DOOR PANEL 2               | 1 PC  |
| 16 | DRAWER FRONT               | 2 PCS |
| 17 | DRAWER BACK                | 2 PCS |
| 18 | DRAWER SIDE                | 4 PCS |
| 19 | DRAWER BASE                | 2 PCS |
| 20 | DRAWER BOTTOM SUPPORT RAIL | 2 PCS |

## **HARDWARE LIST**

Μ

0

HINGES

DRAWER RUNNER A

DRAWER RUNNER B

| Α |             | DOWEL 6 x 30MM         | 54 PCS | Р |                      | HANDLE SCREW 30MM | 8 PCS  |
|---|-------------|------------------------|--------|---|----------------------|-------------------|--------|
| В |             | BOLT M6 x 50MM         | 20 PCS | Q |                      | HANDLE SCREW 45MM | 4 PCS  |
| С | <b>4</b>    | SCREW 3.5 x 16MM       | 66 PCS | R | <i>⊲mmmm</i> (       | SCREW 4 x 25MM    | 7 PCS  |
| D |             | TACK                   | 30 PCS | S |                      | SCREW 3.5 x 12MM  | 24 PCS |
| Е | <i>&lt;</i> | SCREW 4 x 38MM         | 8 PCS  | Т |                      | PVC LEG           | 2 SETS |
| F |             | HANDLE                 | 6 PCS  | U |                      | PVC LEG           | 2 PCS  |
| G | <           | TAPPING SCREW 8 x 12MM | 24 PCS | V |                      | EDGE STOPPER      | 2 PCS  |
| Н |             | HANGING RAIL SUPPORT   | 4 PCS  | W | <b>√1111111111</b> ( | SCREW 4 x 50MM    | 4 PCS  |
| I |             | HANGING RAIL           | 2 PCS  | Х |                      | ALLEN KEY         | 1 PC   |
| J |             | PLASTIC H STRIP        | 3 PCS  | Υ | <b>⊲111111111</b> (  | M4 x 30MM         | 4 PCS  |
| K | <b>D</b>    | SHELF SUPPORT          | 4 PCS  |   |                      |                   |        |
| L |             | L- BRACKET             | 6 PCS  |   |                      |                   |        |
|   | _           |                        |        |   |                      |                   |        |