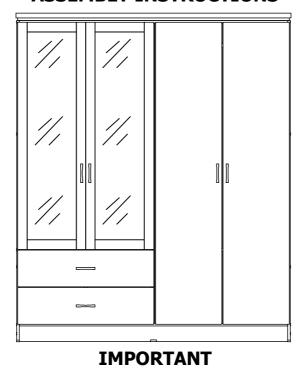

## 8008 CHARLES 4 DOOR 2 DRAWER MIRRORED WARDROBE ASSEMBLY INSTRUCTIONS

PLEASE READ BEFORE YOU CONTINUE FURTHER

THE PRODUCT YOU HAVE PURCHASED WILL GIVE YOU MANY YEARS OF SERVICE IF YOU FOLLOW THE GUIDELINES FOR ITS SAFE ASSEMBLY AND PERIODIC MAINTENANCE AND CLEANING.