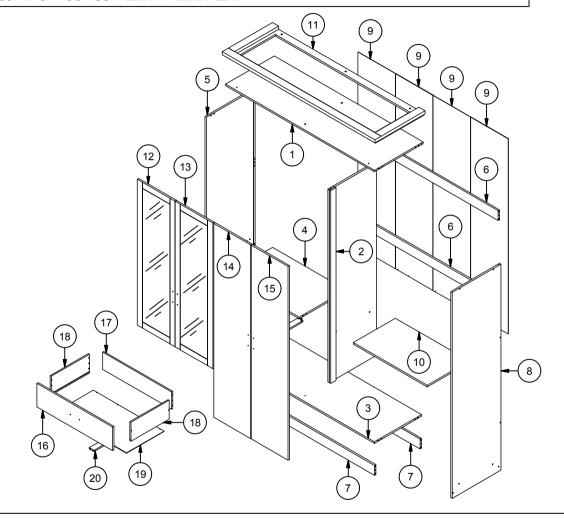

## **PARTS LIST**

PLEASE CHECK THAT YOU HAVE ALL PARTS LISTED BEFORE YOU START ASSEMBLING. IF YOU DO FIND THAT SOMETHING IS MISSING, DO NOT CONTINUE ASSEMBLY, PLEASE CONTACT YOUR SUPPLIER IMMEDIATELY.

## **PARTS LIST**

| 1  | TOP PANEL                  | 1 PC  |
|----|----------------------------|-------|
| 2  | CENTER PANEL               | 1 PC  |
| 3  | BASE PANEL                 | 1 PC  |
| 4  | MIDDLE SHELF               | 1 PC  |
| 5  | LEFT SIDE PANEL            | 1 PC  |
| 6  | BACK CROSSBAR              | 2 PCS |
| 7  | BASE APRON                 | 2 PCS |
| 8  | RIGHT SIDE PANEL           | 1 PC  |
| 9  | BACK PANEL                 | 4 PCS |
| 10 | SHELF PANEL                | 1 PC  |
| 11 | TOP FRAME                  | 1 PC  |
| 12 | DOOR WITH MIRROR 1         | 1 PC  |
| 13 | DOOR WITH MIRROR 2         | 1 PC  |
| 14 | DOOR PANEL 1               | 1 PC  |
| 15 | DOOR PANEL 2               | 1 PC  |
| 16 | DRAWER FRONT               | 2 PCS |
| 17 | DRAWER BACK                | 2 PCS |
| 18 | DRAWER SIDE                | 4 PCS |
| 19 | DRAWER BASE                | 2 PCS |
| 20 | DRAWER BOTTOM SUPPORT RAIL | 2 PCS |