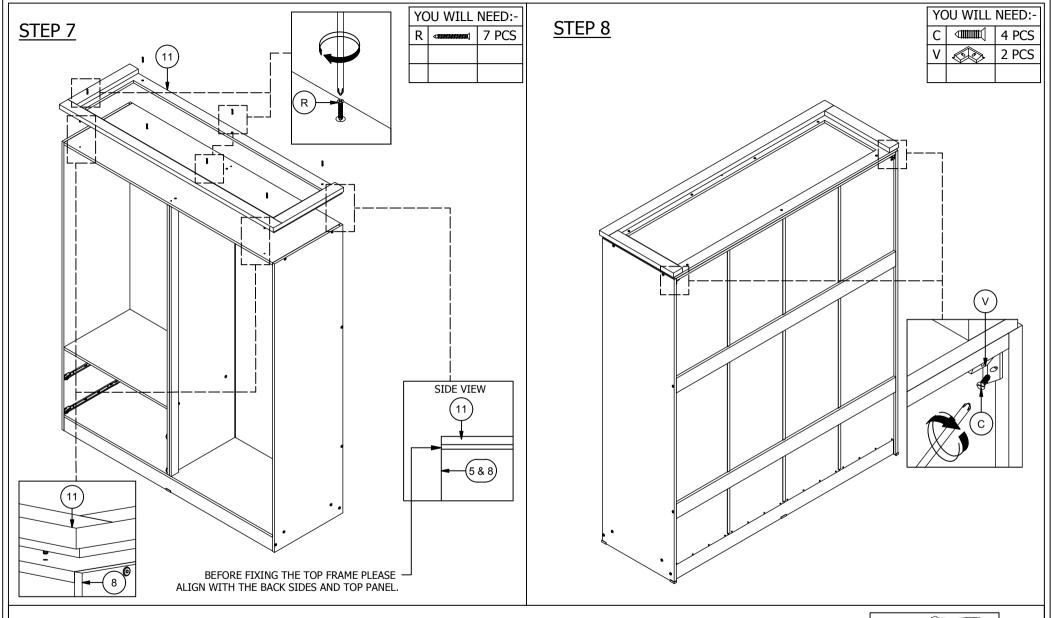

<b>√1111111111</b> ( | SCREW 4 x 50MM    | 4 PCS  |
| I |             | HANGING RAIL           | 2 PCS  | Х |                      | ALLEN KEY         | 1 PC   |
| J |             | PLASTIC H STRIP        | 3 PCS  | Υ | <b>⊲111111111</b> (  | M4 x 30MM         | 4 PCS  |
| K | <b>D</b>    | SHELF SUPPORT          | 4 PCS  |   |                      |                   |        |
| L |             | L- BRACKET             | 6 PCS  |   |                      |                   |        |
|   | _           |                        |        |   |                      |                   |        |

THE USE OF POWER TOOLS TO ASSEMBLE THIS PRODUCT WILL INVALIDATE ANY CLAIM AND MAY DAMAGE THIS PRODUCT MAKING IT UNSAFE.

12 PCS

4 PCS

4 PCS







PAGE 4 OF 9





PAGE 5 OF 9





PAGE 6 OF 9





PAGE 7 OF 9





PAGE 8 OF 9





PAGE 9 OF 9