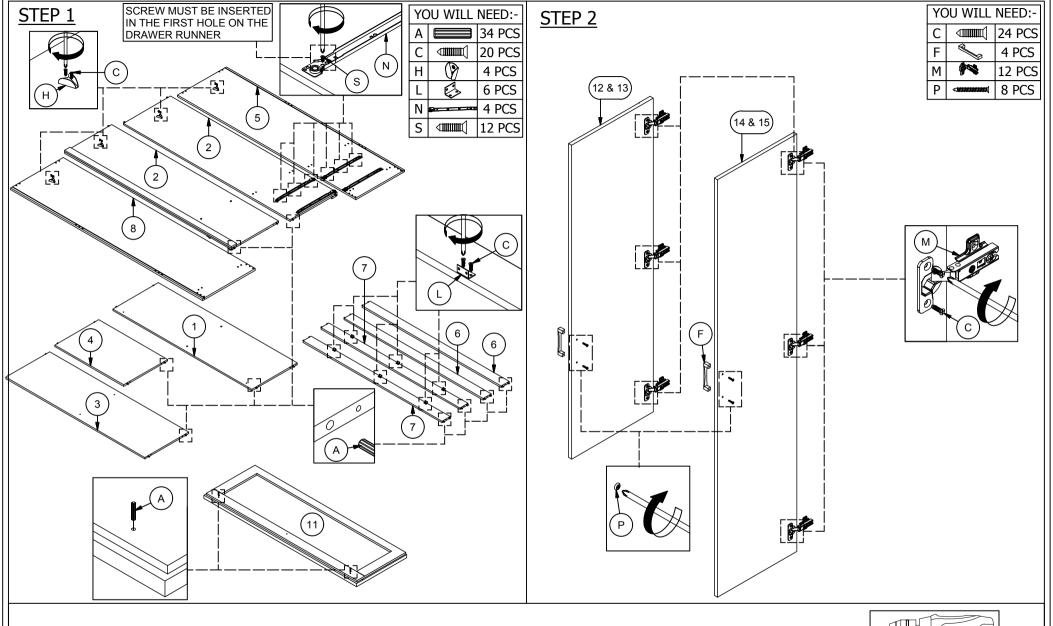

## **PARTS LIST**

| 1  | TOP PANEL                  | 1 PC  |
|----|----------------------------|-------|
| 2  | CENTER PANEL               | 1 PC  |
| 3  | BASE PANEL                 | 1 PC  |
| 4  | MIDDLE SHELF               | 1 PC  |
| 5  | LEFT SIDE PANEL            | 1 PC  |
| 6  | BACK CROSSBAR              | 2 PCS |
| 7  | BASE APRON                 | 2 PCS |
| 8  | RIGHT SIDE PANEL           | 1 PC  |
| 9  | BACK PANEL                 | 4 PCS |
| 10 | SHELF PANEL                | 1 PC  |
| 11 | TOP FRAME                  | 1 PC  |
| 12 | DOOR WITH MIRROR 1         | 1 PC  |
| 13 | DOOR WITH MIRROR 2         | 1 PC  |
| 14 | DOOR PANEL 1               | 1 PC  |
| 15 | DOOR PANEL 2               | 1 PC  |
| 16 | DRAWER FRONT               | 2 PCS |
| 17 | DRAWER BACK                | 2 PCS |
| 18 | DRAWER SIDE                | 4 PCS |
| 19 | DRAWER BASE                | 2 PCS |
| 20 | DRAWER BOTTOM SUPPORT RAIL | 2 PCS |

## **HARDWARE LIST**

Μ

0

HINGES

DRAWER RUNNER A

DRAWER RUNNER B

| Α |             | DOWEL 6 x 30MM         | 54 PCS | Р |                      | HANDLE SCREW 30MM | 8 PCS  |
|---|-------------|------------------------|--------|---|----------------------|-------------------|--------|
| В |             | BOLT M6 x 50MM         | 20 PCS | Q |                      | HANDLE SCREW 45MM | 4 PCS  |
| С | <b>4</b>    | SCREW 3.5 x 16MM       | 66 PCS | R | <i>⊲mmmm</i> (       | SCREW 4 x 25MM    | 7 PCS  |
| D |             | TACK                   | 30 PCS | S |                      | SCREW 3.5 x 12MM  | 24 PCS |
| Е | <i>&lt;</i> | SCREW 4 x 38MM         | 8 PCS  | Т |                      | PVC LEG           | 2 SETS |
| F |             | HANDLE                 | 6 PCS  | U |                      | PVC LEG           | 2 PCS  |
| G | <           | TAPPING SCREW 8 x 12MM | 24 PCS | V |                      | EDGE STOPPER      | 2 PCS  |
| Н |             | HANGING RAIL SUPPORT   | 4 PCS  | W | <b>√1111111111</b> ( | SCREW 4 x 50MM    | 4 PCS  |
| I |             | HANGING RAIL           | 2 PCS  | Х |                      | ALLEN KEY         | 1 PC   |
| J |             | PLASTIC H STRIP        | 3 PCS  | Υ | <b>⊲111111111</b> (  | M4 x 30MM         | 4 PCS  |
| K | <b>D</b>    | SHELF SUPPORT          | 4 PCS  |   |                      |                   |        |
| L |             | L- BRACKET             | 6 PCS  |   |                      |                   |        |
|   | _           |                        |        |   |                      |                   |        |