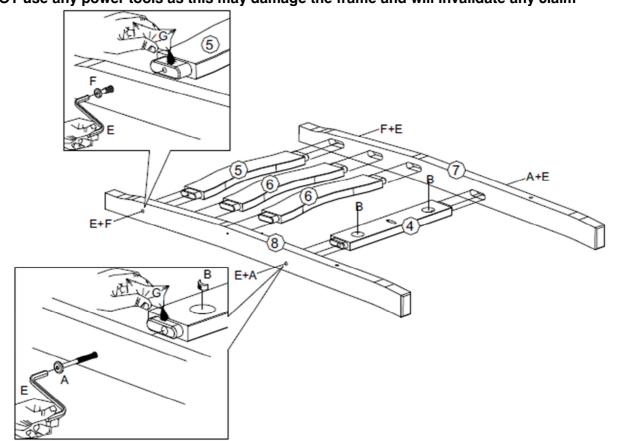

Page **2** of **5** 

**Step 1:** Assemble the components for the back frame using hardware parts A, B, E, F and G **DO NOT use any power tools as this may damage the frame and will invalidate any claim** 