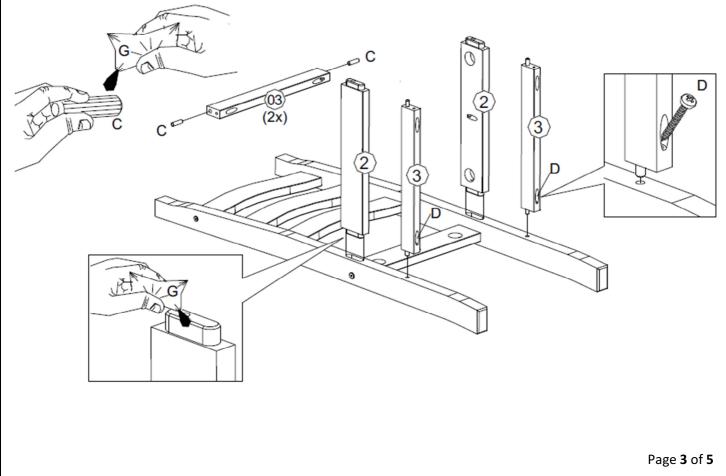

**Step 2:** Attach the top side rail (2) and bottom side rails (3) using hardware parts C, D and G with a small mallet and screwdriver (not provided)

DO NOT use any power tools as this may damage the frame and will invalidate any claim