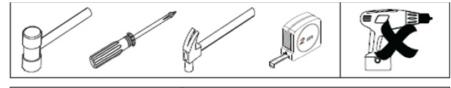

Page **2** of **5** 

**Step 1:** Assemble the components for the back frame using hardware parts A, B, E, F and G **DO NOT use any power tools as this may damage the frame and will invalidate any claim** 

**Step 2:** Attach the top side rail (2) and bottom side rails (3) using hardware parts C, D and G with a small mallet and screwdriver (not provided)

DO NOT use any power tools as this may damage the frame and will invalidate any claim