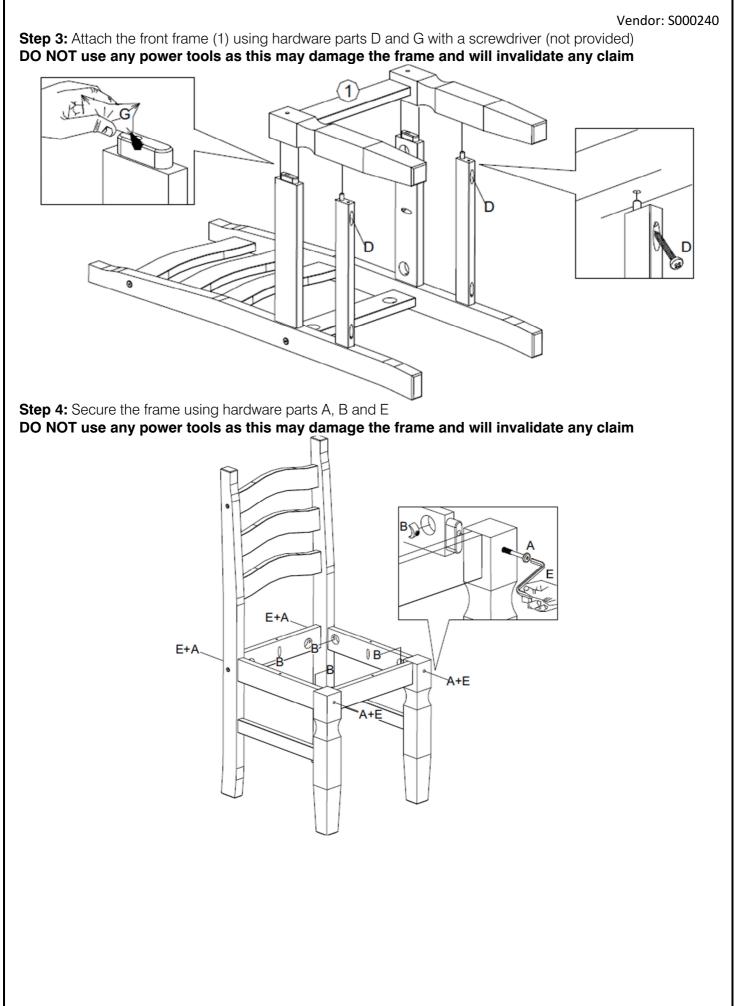

|     |                  |     |        | Verdor: So            | 000240 |  |
|-----|------------------|-----|--------|-----------------------|--------|--|
| rto | List (por obsir) |     | Lorder | rara List (par obsir) |        |  |
|     | List (per chair) |     |        | vare List (per chair) |        |  |
| irt | Description      | Qty | Part   | Description           | Qty    |  |
|     | Front Leg Frame  | 1   | Α      | 1/4 x 80 mm Bolt      | 6      |  |
|     | Tau Olda Dall    |     | 5      |                       |        |  |

| Parts | List (per chair) |     | Hardware List (per chair)                         |                                          |             |     |
|-------|------------------|-----|---------------------------------------------------|------------------------------------------|-------------|-----|
| Part  | Description      | Qty | Part                                              | Description                              |             | Qty |
| 1     | Front Leg Frame  | 1   | Α                                                 | <sup>1</sup> / <sub>4</sub> x 80 mm Bolt |             | 6   |
| 2     | Top Side Rail    | 2   | В                                                 | 1/4 Elliptical Nut                       |             | 6   |
| 3     | Bottom Side Rail | 2   | С                                                 | 8 x 30 mm Wooden Dowel                   |             | 4   |
| 4     | Seat Back Rail   | 1   | D                                                 | 3.5 x 35 mm Screw                        | \$) <b></b> | 8   |
| 5     | Top Back Rail    | 1   | Е                                                 | Allen Key                                |             | 1   |
| 6     | Back Rail        | 2   | F                                                 | 7 x 50 mm Bolt                           |             | 2   |
| 7     | Right Back Post  | 1   | G                                                 | Glue                                     |             | 1   |
| 8     | Left Back Post   | 1   | ** You will need a small mallet and a screwdriver |                                          |             |     |
| 9     | Seat Pad         | 1   |                                                   |                                          |             |     |