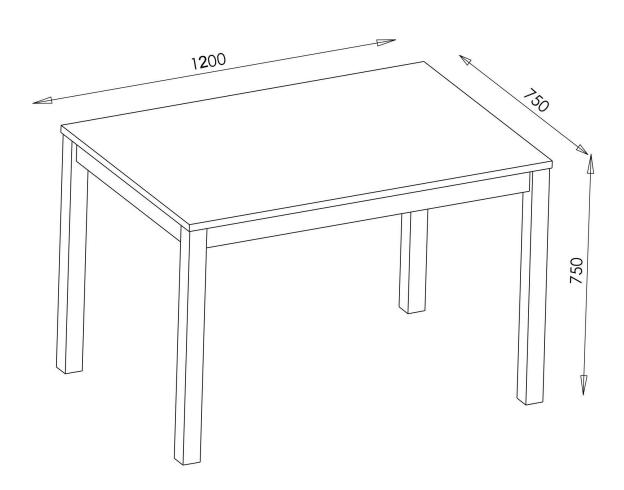

| C1 | 1 | 1200x750x92 |  |
|----|---|-------------|--|
| C2 | 4 | 55x55x728   |  |

x4