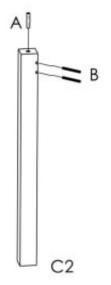

## **Assembly Pieces**

| C1 | 1 | 1200x750x92 |  |
|----|---|-------------|--|
| C2 | 4 | 55x55x728   |  |

x4