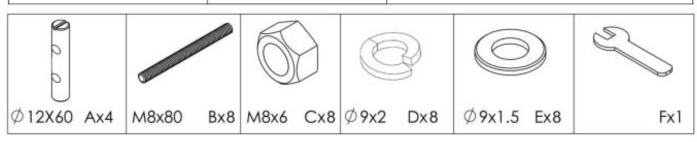

ttempting to assemble or use this item.

Please keep these instructions safe for future reference

## **Assembly Pieces**

## **HEALTH & SAFETY:**

DO NOT use this coffee table if any parts are missing, damaged or worn DO NOT use this coffee table unless all fixings are tightly secured Always use on a level, even surface

## **CARE & MAINTENANCE:**

Assemble on a soft, clean surface
Periodically check all screws & fixings to ensure they are tightly secured
DO NOT push the coffee table as this will damage the legs.
Keep any sharp objects away from the coffee table
Clean with a damp cloth (not wet)
DO NOT place hot or cold items directly onto the table top, this may leave a mark. Always use a placemat.





| C1 | 1 | 1200x750x92 |  |
|----|---|-------------|--|
| C2 | 4 | 55x55x728   |  |







x4