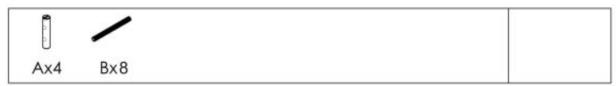

## **Assembly Pieces**

| C1 | 1 | 1200x750x92 |  |
|----|---|-------------|--|
| C2 | 4 | 55x55x728   |  |

x4