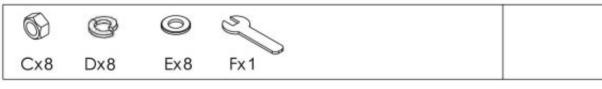

to assemble or use this item.

Please keep these instructions safe for future reference

## **Assembly Pieces**

## **HEALTH & SAFETY:**

DO NOT use this coffee table if any parts are missing, damaged or worn DO NOT use this coffee table unless all fixings are tightly secured Always use on a level, even surface

## **CARE & MAINTENANCE:**

Assemble on a soft, clean surface
Periodically check all screws & fixings to ensure they are tightly secured
DO NOT push the coffee table as this will damage the legs.
Keep any sharp objects away from the coffee table
Clean with a damp cloth (not wet)
DO NOT place hot or cold items directly onto the table top, this may leave a mark. Always use a placemat.





| C1 | 1 | 1200x750x92 |  |
|----|---|-------------|--|
| C2 | 4 | 55x55x728   |  |







x4