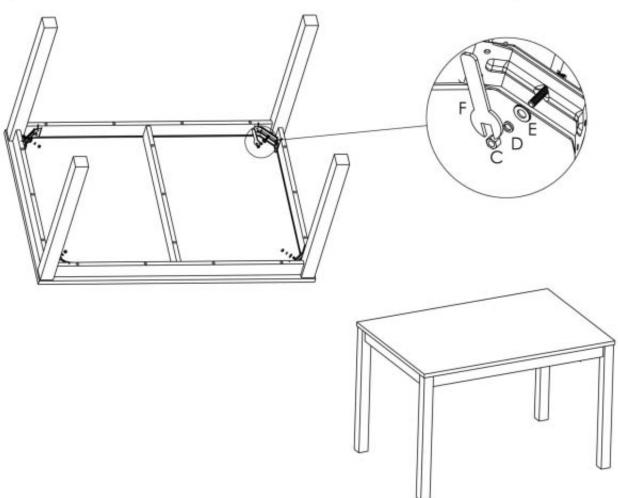

assemble or use this item.

Please keep these instructions safe for future reference

## **Assembly Pieces**

## **HEALTH & SAFETY:**

DO NOT use this coffee table if any parts are missing, damaged or worn DO NOT use this coffee table unless all fixings are tightly secured Always use on a level, even surface

## **CARE & MAINTENANCE:**

Assemble on a soft, clean surface
Periodically check all screws & fixings to ensure they are tightly secured
DO NOT push the coffee table as this will damage the legs.
Keep any sharp objects away from the coffee table
Clean with a damp cloth (not wet)
DO NOT place hot or cold items directly onto the table top, this may leave a mark. Always use a placemat.





| C1 | 1 | 1200x750x92 |  |
|----|---|-------------|--|
| C2 | 4 | 55x55x728   |  |







x4