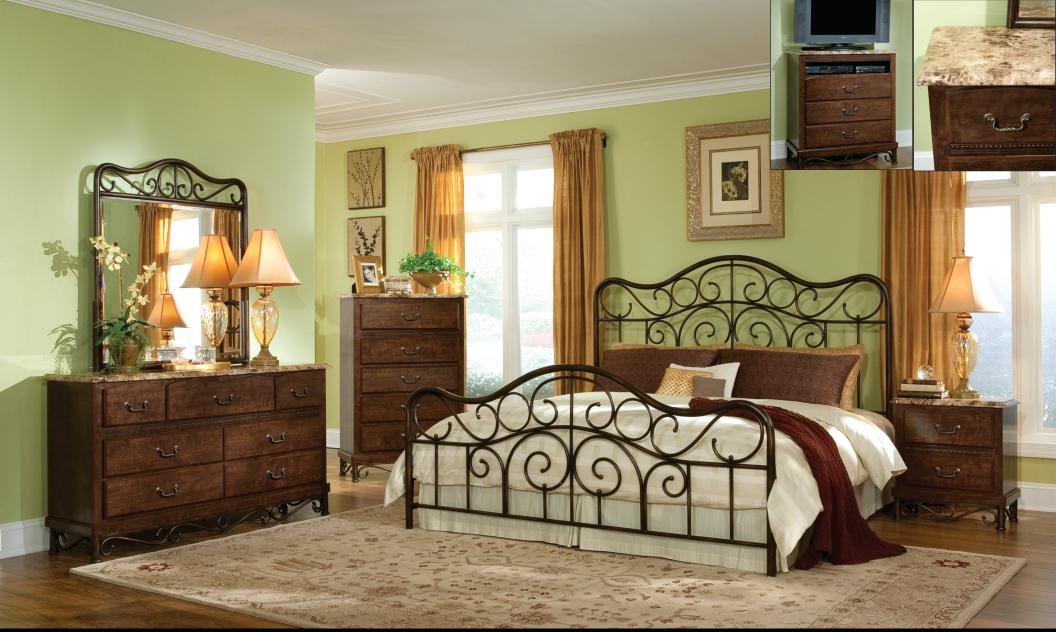

## 56200 Santa Cruz

Metal Headboard/Footboard, 6/6, 81 x 3 x 60 in. Materials: Wood products with simulated wood grain laminates. 56226 56220 Rails, 6/6, 84 x 9 x 4 in. 7-Drawer Dresser, 61 x 16 x 34 in. 56209 Metal Mirror, 40 x 1 x 44 in. 56218 56205 5-Drawer Chest, 33 x 16 x 51 in. 56207 Nightstand, 23 x 16 x 26 in. Insert:

TV Chest, 35 x 18 x 38 in. 56206

Construction: French dovetail. Roller side drawer guides.

Finish: Lexington cherry rutice color with grey color finish faux marble tops.

Hardware: Cast metal bar pulls and knobs in medium Spanish semi flat color finish.