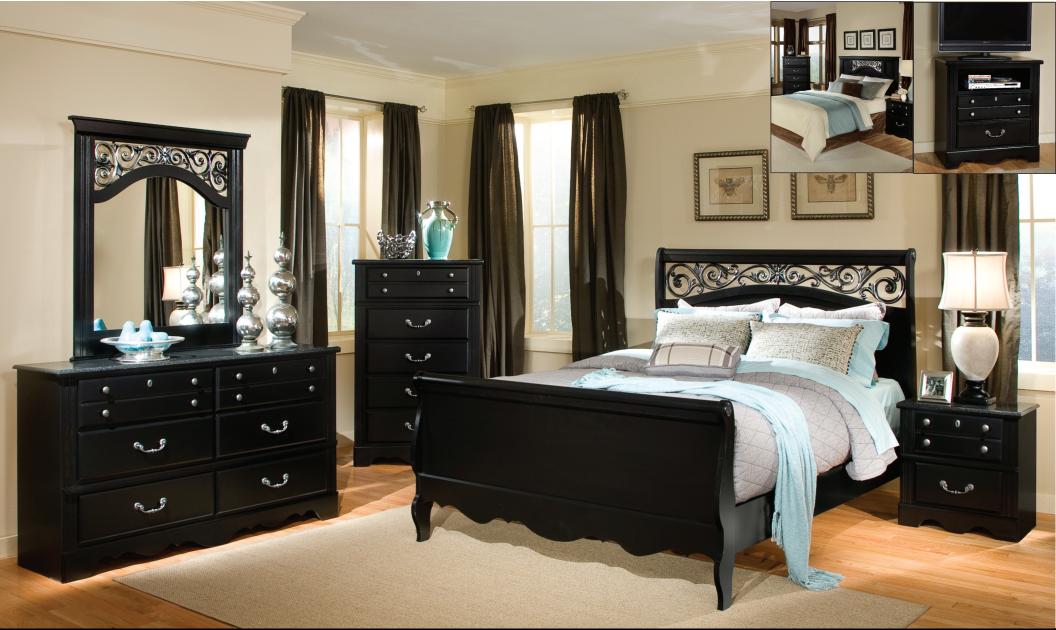

## **54550 Madera**

54552 Sleigh Headboard, 5/0, 63 x 5 x 55 in.
54560 Rails, W/Metal Slats, 5/0, 83 x 2 x 7 in.
54562 Sleigh Footboard, 5,0, 63 x 5 x 32 in.
54559 6-Drawer Dresser, 62 x 16 x 34 in.
54568 Panel Mirror, 41 x 2 x 44 in.
54555 5-Drawer Chest, 33 x 16 x 52 in.
54557 Nightstand, 24 x 16 x 24 in.

54556 TV Chest, 32 x 18 x 32 in.

Insert:

54551 Panel Headboard, 4/6-5/0, 65 x 3 x 54 in.

Materials: Wood products with simulated wood grain laminates.

Construction: French dovetail. Roller side drawer guides.

Finish: Ebony black color finish.

Hardware: Bail pulls and knobs with simulated pewter color finish.

Care: Surfaces clean easily with a soft cloth. Group may contain some plastic parts.