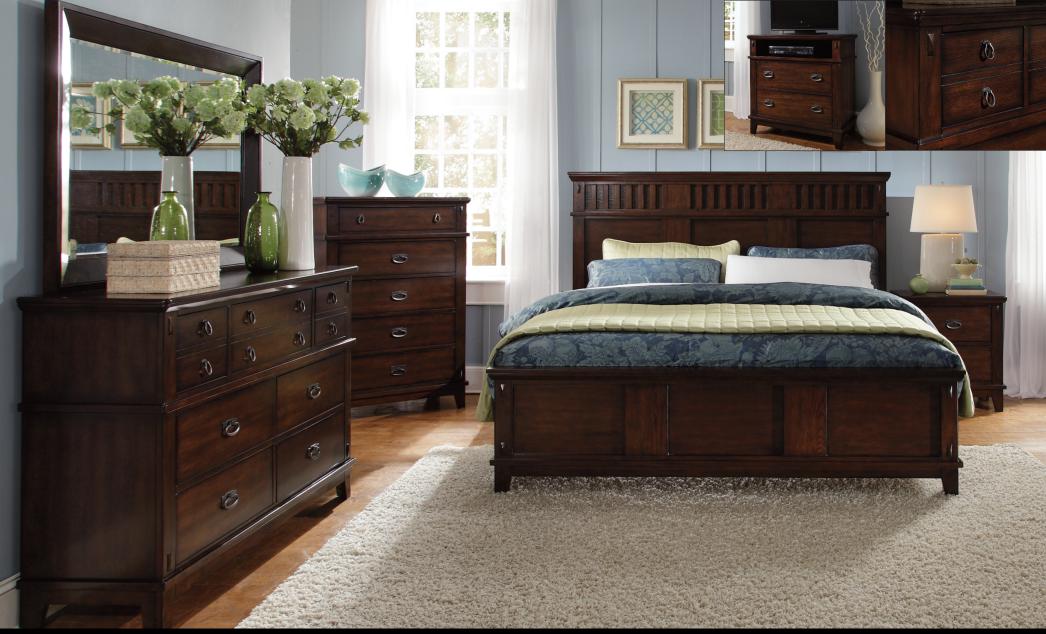

## 86600 Sonoma

86611 Panel Headboard, 6/6, 82 x 3 x 58 in. 86602 Panel Rails, 5/0-6/6, 82 x 2 x 8 in. 86613 Panel Footboard, w/Slats, 6/6, 82 x 4 x 22 in. Dresser, 58 x 18 x 40 in. 86609 86608 Mirror, 50 x 2 x 36 in. 86605 Chest, 36 x 18 x 52 in. Nightstand, 26 x 16 x 28 in. 86607 Insert: 86646 TV Chest, 36 x 18 x 36 in.

Materials: Quality veneers over wood products and select solids used throughout.Construction: French dovetail. Roller side drawer guides.

Finish: Dark brown color.

Hardware: Pulls in a gunmetal color finish.