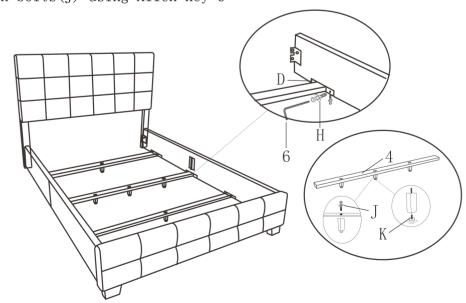

Step 2: Located the hardware(A) in the ends of side rail with bolt (H).

Located and tighten U shape(D) with bolts(H) using Allen key 6

Screw adjustable legs(K) to the legs of support rail and tighten them with bolts(J) using Allen key 6