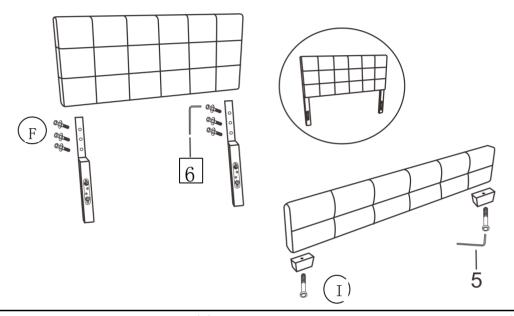

#### UPHOLSTERED BED

Step 1:Attach legs to headboard and footboard using Allen key5 and 6. Note:Assembly made easier with use of a power driver, Be sure to tighten screws on each leg equally so legs are attached straight.