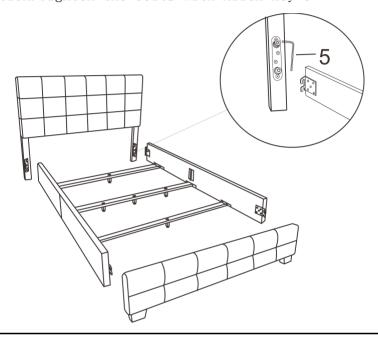

#### UPHOLSTERED BED

Step 3:located bolts(E) on headboard and bolts(G) foodboard, place side rail into position. Tighten the bolts with Allen key 5

Step 4:Place the three support rail to the U shape, adjust the legs(k) into a same level.