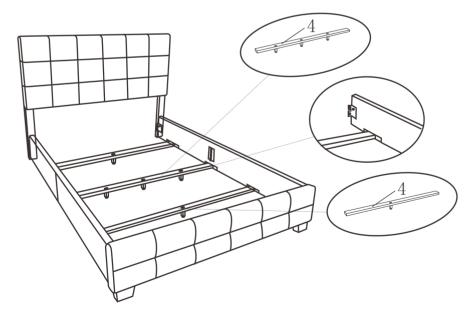

#### UPHOLSTERED BED

Step 1:Attach legs to headboard and footboard using Allen key5 and 6. Note:Assembly made easier with use of a power driver, Be sure to tighten screws on each leg equally so legs are attached straight.

Step 2: Located the hardware(A) in the ends of side rail with bolt (H).

Located and tighten U shape(D) with bolts(H) using Allen key 6

Screw adjustable legs(K) to the legs of support rail and tighten them with bolts(J) using Allen key 6