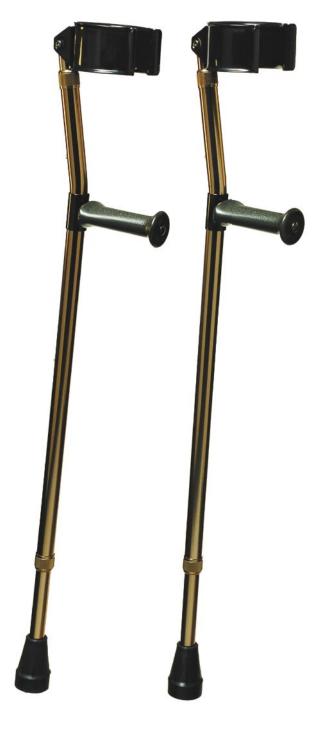

## **Deluxe Ortho Forearm Crutches**

- Offers all the features of the Deluxe Forearm Crutches with the added benefit of the therapist-preferred Ortho-Ease® handgrip.
- Handgrip angle can be adjusted to comfortably fit the user's hand and wrist angle.
- The ability to properly position the handgrip can provide correct elbow flexion, which can reduce fatigue and minimize stress on the joints.
- Includes laminated color operating instructions.
- Attractive bronze color.
- Designed to meet the requirements of HCPCS code: E0110.
- 300 lb maximum weight capacity.
- Limited lifetime warranty.

| 6345 | Large  | l pr |
|------|--------|------|
| 6346 | Medium | 1 pr |
| 6347 | Small  | 1 pr |

| Item | Size   | Height Adjustment<br>Range | Approximate User<br>Height Range |
|------|--------|----------------------------|----------------------------------|
| 6345 | Large  | 35" – 41"                  | 5' 10" - 6' 6"                   |
| 6346 | Medium | 30" – 36"                  | 5' - 6' 2"                       |
| 6347 | Small  | 25" – 31"                  | 4' 2" - 5' 2"                    |