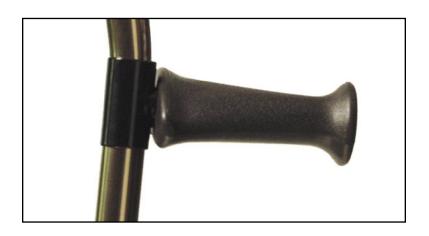

## **Deluxe Ortho Forearm Crutches**

- Offers all the features of the Deluxe Forearm Crutches with the added benefit of the therapist-preferred Ortho-Ease® handgrip.
- Handgrip angle can be adjusted to comfortably fit the user's hand and wrist angle.
- The ability to properly position the handgrip can provide correct elbow flexion, which can reduce fatigue and minimize stress on the joints.
- Includes laminated color operating instructions.
- Attractive bronze color.
- Designed to meet the requirements of HCPCS code: E0110.
- 300 lb maximum weight capacity.
- Limited lifetime warranty.