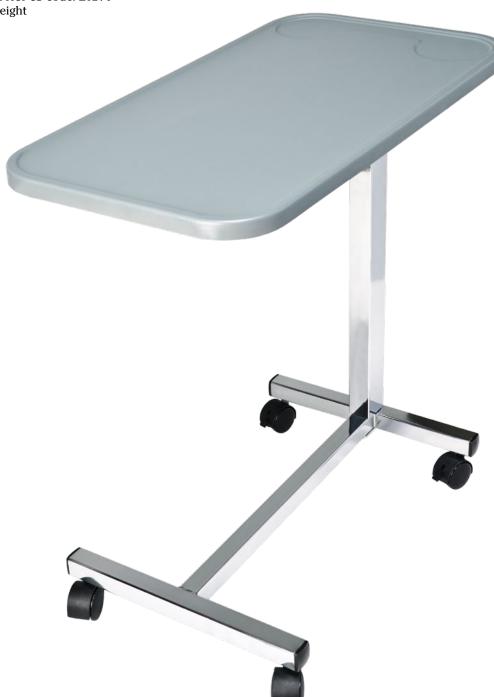

## **Composite Overbed Table, Non-Tilt**

- Easy to assemble
- Molded composite top is a smart alternative to wood, which over time has the potential to crack or peel
- Easy to clean and impermeable to moisture
- Height adjusts infinitely between 28.3" to 41.7"
- · Chrome plated "H" base and column for aesthetics and durability
- Twin-wheel swivel casters provide smooth-rolling action, two locking and two non-locking casters
- Designed to meet the requirements of HCPCS code: E0274

• Supports up to 50 lbs. of dispersed weight

• Warranty: One Year

**GF8903P** 1 ea

## **Specifications**

| Table Height               | .28.3" to 41.7" |
|----------------------------|-----------------|
| Table Width                |                 |
| Table Depth                | 15"             |
| Base Width                 | 24"             |
| Base Depth                 | 15"             |
| Product Weight             | 20 lbs          |
| Dispersed Weight Capacity. | 50 lbs          |