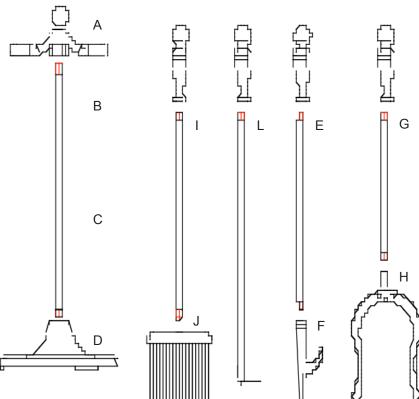

## 5-Piece Mini Fireset Model No. F-3084

| Part | Description | Qty |
|------|-------------|-----|
| Α    | Handle      | 5   |
| В    | Yoke        | 1   |
| С    | Stand Rod   | 1   |
| D    | Stand Base  | 1   |
| Е    | Poker Rod   | 1   |
| F    | Poker Tip   | 1   |
| G    | Shovel Rod  | 1   |
| Н    | Shovel      | 1   |
| I    | Brush Rod   | 1   |
| J    | Brush Cap   | 1   |
| K    | Brush       | 1   |
| L    | Scraper     | 1   |

#### Step 1

Screw the stand rod (C) onto stand base (D)

#### Step 2

Insert yoke (B) onto stand rod (C). Secure into place with handle (A).

#### Step 3

Screw handle (A) onto poker rod (E).

Screw poker tip (F) onto poker rod (E).

#### Step 4

Screw handle (A) onto shovel rod (G).

Screw shovel (H) onto shovel rod (G).

#### Step 5

Screw handle (A) onto brush rod (I).

Place brush cap (J) onto brush rod (I). Secure into place with brush (K).

### Step 6

Screw handle (A) onto scraper (L).