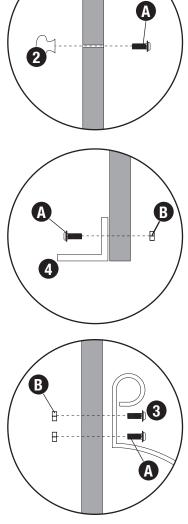

#### Step 1

Attach door knob to screen using 2 screws (A).

#### Step 2

Attach back feet to screen using 4 screws (A) and 4 nuts (B).

#### Step 3

Attach front feet to screen using 4 screws (A) and 4 nuts (B).

CAUTION: Keep this product clean by using a damp cloth. DO NOT use abrasive cleaners, as it will cause parts to tarnish.