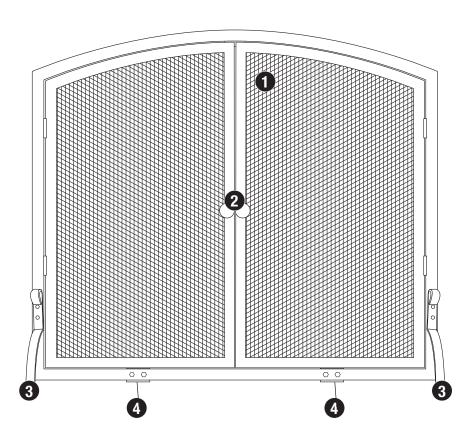

# **Assembly Instructions**Model No. S-1142, S-1146, S-1632

| Hardware/Parts |             |     |
|----------------|-------------|-----|
| Part           | Description | Qty |
| 1              | Screen      | 1   |
| 2              | Door Knob   | 2   |
| 3              | Front Foot  | 2   |
| 4              | Back Foot   | 2   |
|                |             |     |
| Α              | Screw       | 10  |
| В              | Nut         | 8   |