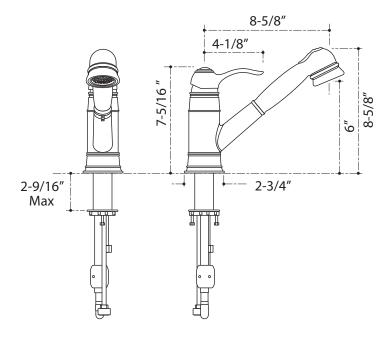

# AF400

# **Premium Pull-Out Kitchen Sink Faucet**

### Models: AF400-AB AF400-SN

#### Dimensions

- Height: 8-5/8"
- Spout Reach 8-5/8" center to center

#### **Color/Finishes**

- Antique Bronze: AF400-AB
- Satin Nickel: AF400-SN

#### **Features**

- High quality solid brass construction
- Durable ceramic disc cartridge
- Two finishes:
  - Triple Satin Nickel plating
  - -Antique Bronze rich old world finish
- One-handle lever design for ease of use
- Engineered for long service
- Single opening
- Pull-down spout sprayer
- Limited lifetime warranty
- 2.2 gallons per minute maximum flow rate

## **Codes/Standards Applicable**

- ASME A112.18.1-2005/CSA B125.1-05
- Meets requirements for AB1953 January 1, 2010
- NSF/ANSI 61

#### **Product Specification**

The contemporary pull-out ki