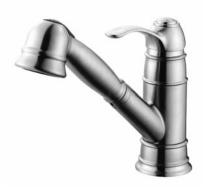

# **Premium Pull-Out Kitchen Sink Faucet**

### Models: AF400-AB AF400-SN

#### **Color/Finishes**

- Antique Bronze: AF400-AB
- Satin Nickel: AF400-SN