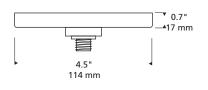

#### DESCRIPTION

4" round flush canopy with one MonoPoint port. Use in conjunction with any MonoPoint element to create a decorative ceiling fixture.

### WEIGHT

0.28 lb./0.13 kg. ±