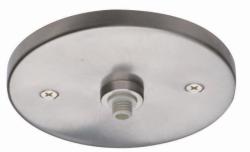

#### DESCRIPTION

4" round flush canopy with one MonoPoint port. Use in conjunction with any MonoPoint element to create a decorative ceiling fixture.

#### INSTALLATION

Mounts to a standard 4" square junction box with round plaster ring. (provided by electrician). 12 Volt, 50 Watt electronic transformer (included) fits in junction box. If wall mounting head should be no longer than 6".