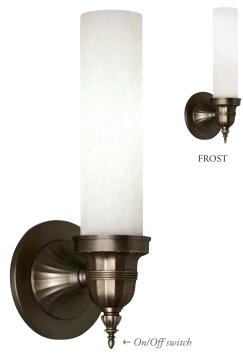

# **LINDEN WALL**

WHITE FRIT Shown approximately 25% actual size.

### DESCRIPTION

Nineteenth century, neoclassical-inspired cast metal base with elegant blown glass cylinder. Both versions feature integrated on/off switch. Suitable for damp locations.

### **COLOR**

Frost, white frit.

### **FINISH**

Antique bronze, polished nickel, satin nickel.