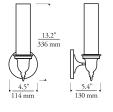

# **LINDEN WALL**



WHITE FRIT Shown approximately 25% actual size.



### DESCRIPTION

Nineteenth century, neoclassical-inspired cast metal base with elegant blown glass cylinder. Both versions feature integrated on/off switch. Suitable for damp locations.

#### **DIMMING**

Incandescent version dimmable with standard incandescent dimmer (not included).

### **COLOR**

Frost, white frit.

### **FINISH**

Antique bronze, polished nickel, satin nickel.

### LAMP

**Incandescent:** 120 volt 40 watt medium base, T10 lamp (included). **Fluorescent:** 18 watt 2G11 base, twin tube long lamp and electronic ballast (included).

### ACCESSORIES AND OPTICAL CONTROLS

None.

## WEIGHT

4.40 lb./2.00 kg. ±

## ORDERING INFORMATION

| 600LNDW | COLOR                | FINISH                                                       | LAMP                                 |
|-