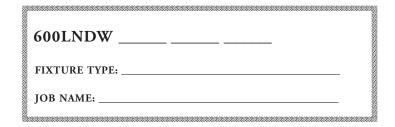

## ORDERING INFORMATION

| 600LNDW | COLOR                | FINISH                                                       | LAMP                                 |
|---------|----------------------|--------------------------------------------------------------|--------------------------------------|
|         | F FROST W WHITE FRIT | <ul><li>Z ANTIQUE BRONZE</li><li>N POLISHED NICKEL</li></ul> | INCANDESCENT -CF COMPACT FLUORESCENT |
|         |                      | S SATIN NICKEL                                               |                                      |