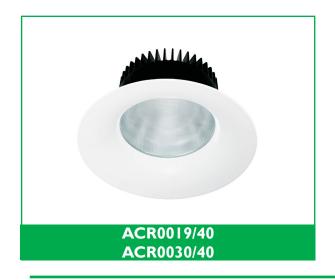

# **Specification High Output Commercial Recessed Downlight**

Matt White Fluted Aluminium Design

19W & 30W Consumption

≤800 & ≤2800 Lumen Output

4000K Available

CRI>80

**IP44** 

Textured Glass Diffuser