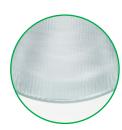

#### Textured Glass Diffuser

Ensures an even light spread with the help of a reflector, reducing glare and improving effiency.