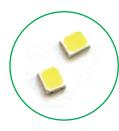

## High Output LED Chips

High quality and efficient LED chips offer consistent colour temperature and maximum light output. L70 @ 30,000H.