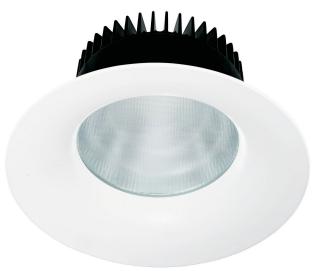

# **Specification High Output Commercial Recessed Downlight**

Matt White Fluted Aluminium Design

19W & 30W Consumption

≤800 & ≤2800 Lumen Output

4000K Available

CRI>80

**IP44** 

Textured Glass Diffuser

#### Textured Glass Diffuser

Ensures an even light spread with the help of a reflector, reducing glare and improving effiency.

#### Optimal Heatsink Design

Ideally designed to actively remove heat away from LED chips, prolonging the lifetime and reducing Lumen Decay

### **RAL Matt White Finish**

Suits applications where beauty yet discrete, powerful lighting is required.