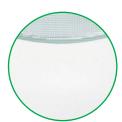

#### Textured Glass Diffuser

Ensures an even light spread with the help of a reflector, reducing glare and improving effiency.