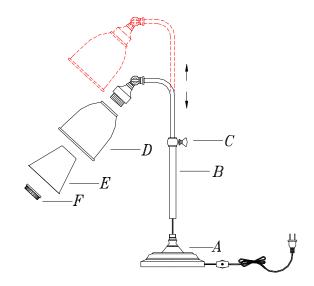

## ITEM NO.: BO-2032TB-RU

- 1. Carefully unpack and lay out the parts as shown in illustration.
- 2. Screw lamp body (B) onto base (A).
- 3. Put reflector (E), shade (D) onto socket on lamp body (B), then tighten it with ring (F).
- 4. Loosen screw (C) a little, adjust the lamp to a suitable height (please gently pull the cord when lower the lamp height), then tighten screw (C).