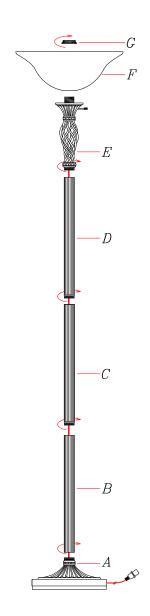

## ASSEMBLY INSTRUCTIONS ITEM NO: BO-231TR

- CAREFULLY UNPACK AND PLACE ALL PARTS ON A SMOOTH SURFACE AND LAY THEM UP AS PER THE SKETCH.
- SCREW THE BOTTOM TUBE (B) INTO THE BASE
  (A) ,TUBE (C) INTO THE TUBE(B) ,TUBE (D) ITNO
  TUBE(C) AND DECORATIVE PART (E) INTO THE
  TUBE(D) IN TURN.
- PUT THE SHADE (F) INTO THE TOP OF DECORATIVE PART(E), THEN SCREW THE SOCKET RING (G) INTO THE DECORATIVE PART(E) AND ADJUST THE SHADE(F) HORIZONTALLY.
- 4. INSERT THE POLARIZED PLUG INTO THE OUTLET, TURN ON THE SWITCH AND ENJOY YOUR LAMP.