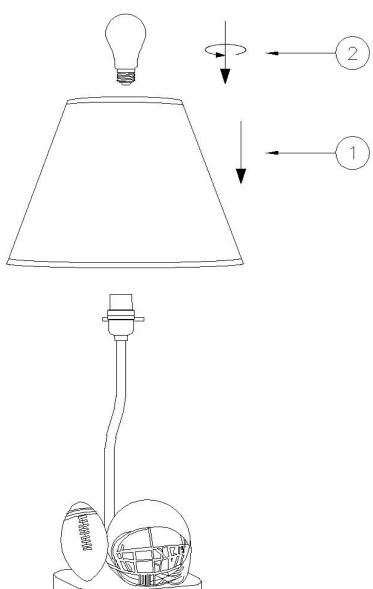

## ASSEMBLY AND INSTALLATION

1.Carefully remove all parts from the carton.

2.Install the shade(1)&bulb(2) into the socket. Do not exceed recommend maximum wattage.

#### INSTALLATION IS NOW COMPLETED

1.SHADE 2.BULB