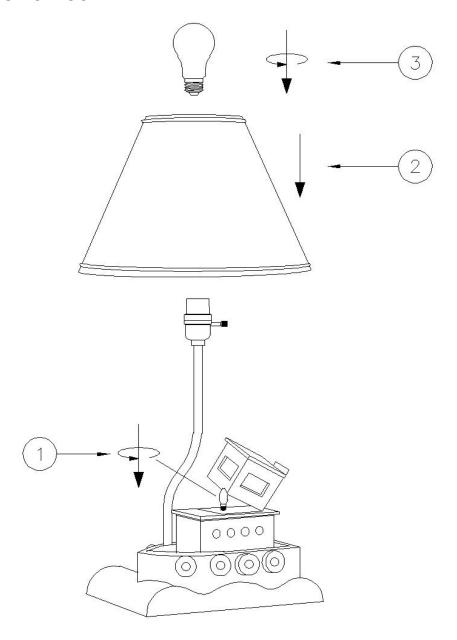

## **ASSEMBLY AND INSTALLATION**

- 1. Carefully remove all parts from the carton.
- 2.Install the E12 bulb(1)&shade(2)&E27 bulb(3) into the socket. Do not exceed recommend maximum wattage.

# **INSTALLATION IS NOW COMPLETED**

1.E12 BULB 2.SHADE 3.E27 BULB