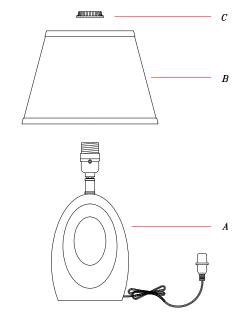

## **ASSEMBLY INSTRUCTIONS:**

**ITEM NO.: BO-5693-GN** 

- 1. Carefully unpack and lay out the parts as shown in illustration.
- 2. Put shade (B) on lamp body (A), tighten it by Ring (C)

Wattage: 60W Type A Bulb (excluded)