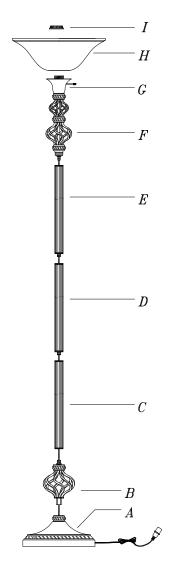

## ASSEMBLY INSTRUCTIONS ITEM NO: BO-862

- CAREFULLY UNPACK AND PLACE ALL PARTS ON A SMOOTH SURFACE AND LAY THEM UP AS PER THE SKETCH.
- PLACE THE BASE(A) ON A SMOOTH SURFACE,
  SCREW THE DECORATIVE POLE (B) ONTO BASE(A),
  POLE(C) ONTO DECOTATIVE POLE(B) ,POLE(D) ONTO
  POLE(C) ,POLE(E) ONTO POLE(D), DECORATIVE POLE(F)
  ONTO POLE (E) IN TURN.
- 3. PUT THE SHADE (H) ONTO THE TOP OF SOCKET (G).
- 4. SCREW THE MOUNTING RING (I) INTO THE SOCKET (G) TO TIGHTEN UP THE SHADE (H).YOUR LAMP IS NOW READY TO ENJOY.